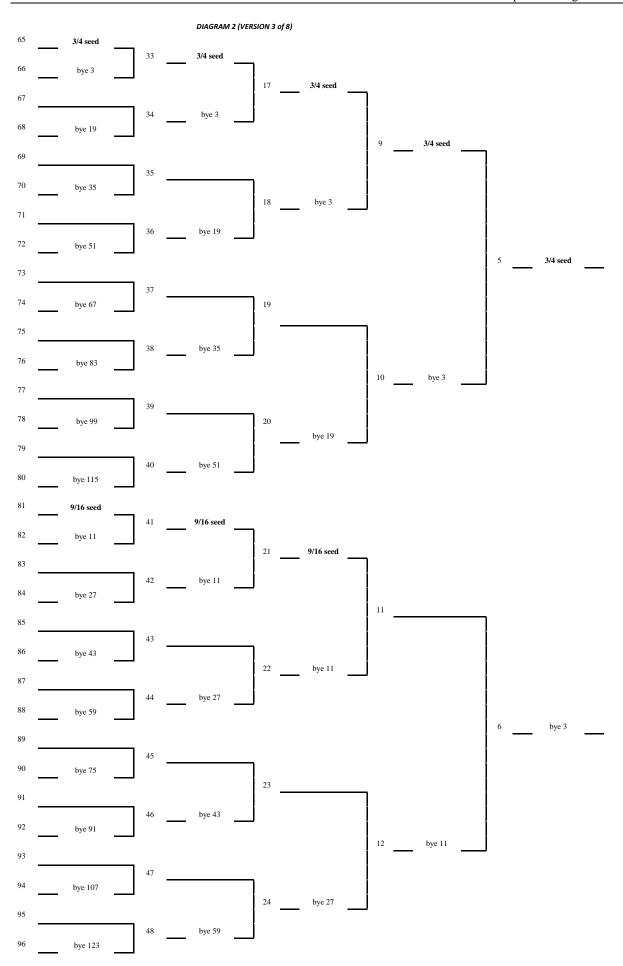

before the first scheduled match. The qualifying rounds, if any, count as part of the tournament for these purposes.

- 12.3 The draw shall be conducted as follows.
  - 12.3.1 When the number of playing units is 4, 8, 16, 32, 64, 128 or any higher power of 2, they shall meet in pairs in the order drawn, as in Diagram 1 for eight playing units.
  - 12.3.2 When the number of playing units is not a power of 2, there shall be byes in the first round. The number of byes shall be equal to the difference between the next higher power of 2 and the number of playing units, (e. g. with 17 playing units, there are 32-17 = 15 byes).
  - 12.3.3 The byes shall be placed as in Tables 1 to 5 and Diagram 2.

- 12.6.2 The seeded entries shall be selected as the best in the event at that time.
- 12.6.3 Seeded entries shall be placed as detailed in the example draw in Diagram 2. Seeded entries in the top half of the draw are placed at the top half of their sections (eg eighths or sixteenths), and in the bottom half of the draw at the bottom of their sections.
- 12.7 The top two seeded entries shall be dealt with as follows:
  - 12.7.1 number 1 placed at the top of the draw; and
  - 12.7.2 number 2 placed at the bottom of the draw.
  - 12.7.3 Seeded entries shall be placed as detailed in the example draw in Diagram 2. Seeded entries in the top of the draw are placed at the top half of their sections (eg eighths or sixteenths), and in the bottom half of the draw at the bottom of their sections.

<u>Table 3 (for 33 to 64 entries)</u> On a draw sheet numbered 1 to 64.

| Entries | No<br>of<br>seeds | Seed<br>1 | Seed 2 | Seeds<br>3/4 | Seeds<br>5/8  | No<br>of<br>byes |                             | Placeme                         | nt of byes                  |                                |
|---------|-------------------|-----------|--------|--------------|---------------|------------------|-----------------------------|---------------------------------|-----------------------------|--------------------------------|
| 33      | 8                 | 1         | 64     | 17, 48       | 9, 25, 40, 56 | 31               | 2, 4, 6, 8, 10, 12, 14, 16, | 18, 20, 22, 24, 26, 28, 30, 32, | 35, 37, 39, 41, 43, 45, 47, | 49, 51, 53, 55, 57, 59, 61, 63 |
| 34      | 8                 | 1         | 64     | 17, 48       | 9, 25, 40, 56 | 30               | 2, 4, 6, 8, 10, 12, 14, 16, | 18, 20, 22, 24, 26, 28, 30,     | 35, 37, 39, 41, 43, 45, 47, | 49, 51, 53, 55, 57, 59, 61, 63 |
| 35      | 8                 | 1         | 64     | 17, 48       | 9, 25, 40, 56 | 29               | 2, 4, 6, 8, 10, 12, 14, 16, | 18, 20, 22, 24, 26, 28, 30,     | 35, 37, 39, 41, 43, 45, 47, | 51, 53, 55, 57, 59, 61, 63     |
| 36      | 8                 | 1         | 64     | 17, 48       | 9, 25, 40, 56 | 28               | 2, 4, 6, 8, 10, 12, 14,     | 18, 20, 22, 24, 26, 28, 30,     | 35, 37, 39, 41, 43, 45, 47, | 51, 53, 55, 57, 59, 61, 63     |
| 37      | 8                 | 1         | 64     | 17, 48       | 9, 25, 40, 56 | 27               | 2, 4, 6, 8, 10, 12, 14,     | 18, 20, 22, 24, 26, 28, 30,     | 35, 37, 39, 43, 45, 47,     | 51, 53, 55, 57, 59, 61, 63     |
| 38      | 8                 | 1         | 64     | 17, 48       | 9, 25, 40, 56 | 26               | 2, 4, 6, 8, 10, 12, 14,     | 18, 20, 22, 26, 28, 30,         | 35, 37, 39, 43, 45, 47,     | 51, 53, 55, 57, 59, 61, 63     |
| 39      | 8                 | 1         | 64     | 17, 48       | 9, 25, 40, 56 | 25               | 2, 4, 6, 8, 10, 12, 14,     | 18, 20, 22, 26, 28, 30,         | 35, 37, 39, 43, 45, 47,     | 51, 53, 55, 59, 61, 63         |
| 40      | 8                 | 1         | 64     | 17, 48       | 9, 25, 40, 56 | 24               | 2, 4, 6, 10, 12, 14,        | 18, 20, 22, 26, 28, 30,         | 35, 37, 39, 43, 45, 47,     | 51, 53, 55, 59, 61, 63         |
| 41      | 8                 | 1         | 64     | 17, 48       | 9, 25, 40, 56 | 23               | 2, 4, 6, 10, 12, 14,        | 18, 20, 22, 26, 28, 30,         | 35, 39, 43, 45, 47,         | 51, 53, 55, 59, 61, 63         |
| 42      | 8                 | 1         | 64     | 17, 48       | 9, 25, 40, 56 | 22               | 2, 4, 6, 10, 12, 14,        | 18, 20, 22, 26, 30,             | 35, 39, 43, 45, 47,         | 51, 53, 55, 59, 61, 63         |
| 43      | 8                 | 1         | 64     | 17, 48       | 9, 25, 40, 56 | 21               | 2, 4, 6, 10, 12, 14,        | 18, 20, 22, 26, 30,             | 35, 39, 43, 45, 47,         | 51, 55, 59, 61, 63             |
| 44      | 8                 | 1         | 64     | 17, 48       | 9, 25, 40, 56 | 20               | 2, 4, 6, 10, 14,            | 18, 20, 22, 26, 30,             | 35, 39, 43, 45, 47,         | 51, 55, 59, 61, 63             |
| 45      | 8                 | 1         | 64     | 17, 48       | 9, 25, 40, 56 | 19               | 2, 4, 6, 10, 14,            | 18, 20, 22, 26, 30,             | 35, 39, 43, 47,             | 51, 55, 59, 61, 63             |
| 46      | 8                 | 1         | 64     | 17, 48       | 9, 25, 40, 56 | 18               | 2, 4, 6, 10, 14,            | 18, 22, 26, 30,                 | 35, 39, 43, 47,             | 51, 55, 59, 61, 63             |
| 47      | 8                 | 1         | 64     | 17, 48       | 9, 25, 40, 56 | 17               | 2, 4, 6, 10, 14,            | 18, 22, 26, 30,                 | 35, 39, 43, 47,             | 51, 55, 59, 63                 |
| 48      | 8                 | 1         | 64     | 17, 48       | 9, 25, 40, 56 | 16               | 2, 6 10, 14,                | 18, 22, 26, 30,                 | 35, 39, 43, 47,             | 51, 55, 59, 63                 |
| 49      | 8                 | 1         | 64     | 17, 48       | 9, 25, 40, 56 | 15               | 2, 6 10, 14,                | 18, 22, 26, 30,                 | 39, 43, 47,                 | 51, 55, 59, 63                 |
| 50      | 8                 | 1         | 64     | 17, 48       | 9, 25, 40, 56 | 14               | 2, 6 10, 14,                | 18, 22, 26,                     | 39, 43, 47,                 | 51, 55, 59, 63                 |
| 51      | 8                 | 1         | 64     | 17, 48       | 9, 25, 40, 56 | 13               | 2, 6 10, 14,                | 18, 22, 26,                     | 39, 43, 47,                 | 55, 59, 63                     |
| 52      | 8                 | 1         | 64     | 17, 48       | 9, 25, 40, 56 | 12               | 2, 6 10,                    | 18, 22, 26,                     | 39, 43, 47,                 | 55, 59, 63                     |
| 53      | 8                 | 1         | 64     | 17, 48       | 9, 25, 40, 56 | 11               | 2, 6 10,                    | 18, 22, 26,                     | 39, 47,                     | 55, 59, 63                     |
| 54      | 8                 | 1         | 64     | 17, 48       | 9, 25, 40, 56 | 10               | 2, 6 10,                    | 18, 26,                         | 39, 47,                     | 55, 59, 63                     |
| 55      | 8                 | 1         | 64     | 17, 48       | 9, 25, 40, 56 | 9                | 2, 6 10,                    | 18, 26,                         | 39, 47,                     | 55, 63                         |
| 56      | 8                 | 1         | 64     | 17, 48       | 9, 25, 40, 56 | 8                | 2, 10,                      | 18, 26,                         | 39, 47,                     | 55, 63                         |
| 57      | 8                 | 1         | 64     | 17, 48       | 9, 25, 40, 56 | 7                | 2, 10,                      | 18, 26,                         | 47,                         | 55, 63                         |
| 58      | 8                 | 1         | 64     | 17, 48       | 9, 25, 40, 56 | 6                | 2, 10,                      | 18,                             | 47,                         | 55, 63                         |
| 59      | 8                 | 1         | 64     | 17, 48       | 9, 25, 40, 56 | 5                | 2, 10,                      | 18,                             | 47,                         | 63                             |
| 60      | 8                 | 1         | 64     | 17, 48       | 9, 25, 40, 56 | 4                | 2,                          | 18,                             | 47,                         | 63                             |
| 61      | 8                 | 1         | 64     | 17, 48       | 9, 25, 40, 56 | 3                | 2,                          | 18,                             |                             | 63                             |
| 62      | 8                 | 1         | 64     | 17, 48       | 9, 25, 40, 56 | 2                | 2,                          |                                 |                             | 63                             |
| 63      | 8                 | 1         | 64     | 17, 48       | 9, 25, 40, 56 | 1                | 2                           |                                 |                             |                                |
| 64      | 16                | 1         | 64     | 17, 48       | 9, 25, 40, 56 | 0                | - (seeds 9/16 : 5, 13,      | 21, 29, 36, 44, 52, 60)         |                             |                                |