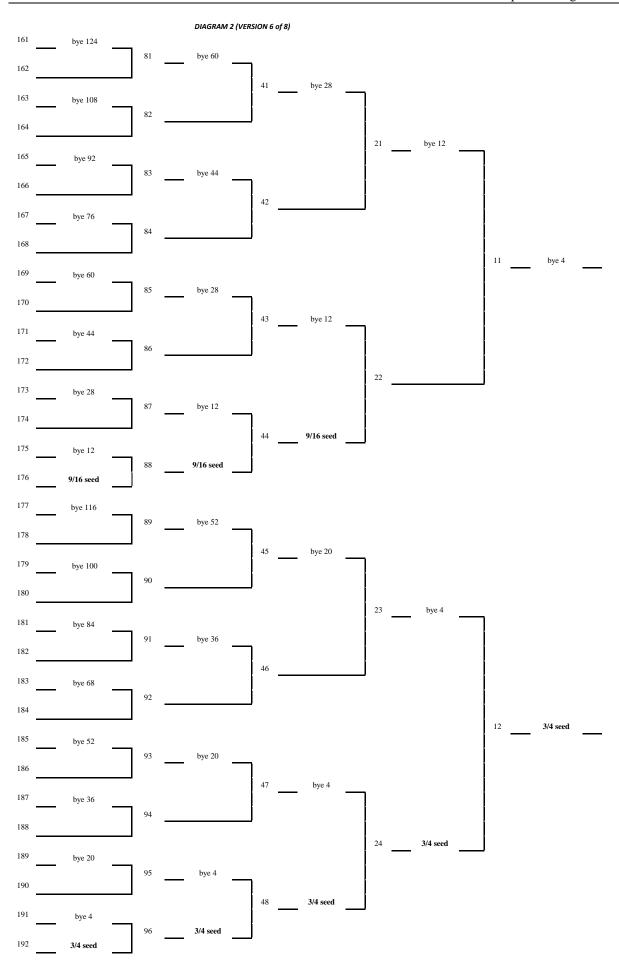

before the first scheduled match. The qualifying rounds, if any, count as part of the tournament for these purposes.

- 12.3 The draw shall be conducted as follows.
  - 12.3.1 When the number of playing units is 4, 8, 16, 32, 64, 128 or any higher power of 2, they shall meet in pairs in the order drawn, as in Diagram 1 for eight playing units.
  - 12.3.2 When the number of playing units is not a power of 2, there shall be byes in the first round. The number of byes shall be equal to the difference between the next higher power of 2 and the number of playing units, (e. g. with 17 playing units, there are 32-17 = 15 byes).
  - 12.3.3 The byes shall be placed as in Tables 1 to 5 and Diagram 2.

- 12.6.2 The seeded entries shall be selected as the best in the event at that time.
- 12.6.3 Seeded entries shall be placed as detailed in the example draw in Diagram 2. Seeded entries in the top half of the draw are placed at the top half of their sections (eg eighths or sixteenths), and in the bottom half of the draw at the bottom of their sections.
- 12.7 The top two seeded entries shall be dealt with as follows:
  - 12.7.1 number 1 placed at the top of the draw; and
  - 12.7.2 number 2 placed at the bottom of the draw.
  - 12.7.3 Seeded entries shall be placed as detailed in the example draw in Diagram 2. Seeded entries in the top of the draw are placed at the top half of their sections (eg eighths or sixteenths), and in the bottom half of the draw at the bottom of their sections.

<u>Table 4 ( Seeds for 65 to 128 entries)</u> On a draw sheet numbered 1 to 128.

| Entries | No of seeds | Seed 1 | Seed 2 | Seeds 3/4 | Seeds 5/8       | Seeds 9/16                      |
|---------|-------------|--------|--------|-----------|-----------------|---------------------------------|
| 65      | 16          | 1      | 128    | 33, 96    | 17, 49, 80, 112 | 9, 25, 41, 57, 72, 88, 104, 120 |
| 66      | 16          | 1      | 128    | 33, 96    | 17, 49, 80, 112 | 9, 25, 41, 57, 72, 88, 104, 120 |
| 67      | 16          | 1      | 128    | 33, 96    | 17, 49, 80, 112 | 9, 25, 41, 57, 72, 88, 104, 120 |
| 68      | 16          | 1      | 128    | 33, 96    | 17, 49, 80, 112 | 9, 25, 41, 57, 72, 88, 104, 120 |
| 69      | 16          | 1      | 128    | 33, 96    | 17, 49, 80, 112 | 9. 25, 41. 57, 72, 88, 104, 120 |
| 70      | 16          | 1      | 128    | 33, 96    | 17, 49, 80, 112 | 9, 25, 41, 57, 72, 88, 104, 120 |
| 71      | 16          | 1      | 128    | 33, 96    | 17, 49, 80, 112 | 9, 25, 41, 57, 72, 88, 104, 120 |
| 72      | 16          | 1      | 128    | 33, 96    | 17, 49, 80, 112 | 9, 25, 41, 57, 72, 88, 104, 120 |
| 73      | 16          | 1      | 128    | 33, 96    | 17, 49, 80, 112 | 9, 25, 41, 57, 72, 88, 104, 120 |
| 74      | 16          | 1      | 128    | 33, 96    | 17, 49, 80, 112 | 9, 25, 41, 57, 72, 88, 104, 120 |
| 75      | 16          | 1      | 128    | 33, 96    | 17, 49, 80, 112 | 9, 25, 41, 57, 72, 88, 104, 120 |
| 76      | 16          | 1      | 128    | 33, 96    | 17, 49, 80, 112 | 9, 25, 41, 57, 72, 88, 104, 120 |
| 77      | 16          | 1      | 128    | 33, 96    | 17, 49, 80, 112 | 9, 25, 41, 57, 72, 88, 104, 120 |
| 78      | 16          | 1      | 128    | 33, 96    | 17, 49, 80, 112 | 9, 25, 41, 57, 72, 88, 104, 120 |
| 79      | 16          | 1      | 128    | 33, 96    | 17, 49, 80, 112 | 9, 25, 41, 57, 72, 88, 104, 120 |
| 80      | 16          | 1      | 128    | 33, 96    | 17, 49, 80, 112 | 9, 25, 41, 57, 72, 88, 104, 120 |
| 81      | 16          | 1      | 128    | 33, 96    | 17, 49, 80, 112 | 9, 25, 41, 57, 72, 88, 104, 120 |
| 82      | 16          | 1      | 128    | 33, 96    | 17, 49, 80, 112 | 9, 25, 41, 57, 72, 88, 104, 120 |
| 83      | 16          | 1      | 128    | 33, 96    | 17, 49, 80, 112 | 9, 25, 41, 57, 72, 88, 104, 120 |
| 84      | 16          | 1      | 128    | 33, 96    | 17, 49, 80, 112 | 9, 25, 41, 57, 72, 88, 104, 120 |
| 85      | 16          | 1      | 128    | 33, 96    | 17, 49, 80, 112 | 9, 25, 41, 57, 72, 88, 104, 120 |
| 86      | 16          | 1      | 128    | 33, 96    | 17, 49, 80, 112 | 9, 25, 41, 57, 72, 88, 104, 120 |
| 87      | 16          | 1      | 128    | 33, 96    | 17, 49, 80, 112 | 9, 25, 41, 57, 72, 88, 104, 120 |
| 88      | 16          | 1      | 128    | 33, 96    | 17, 49, 80, 112 | 9, 25, 41, 57, 72, 88, 104, 120 |
| 89      | 16          | 1      | 128    | 33, 96    | 17, 49, 80, 112 | 9, 25, 41, 57, 72, 88, 104, 120 |
| 90      | 16          | 1      | 128    | 33, 96    | 17, 49, 80, 112 | 9, 25, 41, 57, 72, 88, 104, 120 |
| 91      | 16          | 1      | 128    | 33, 96    | 17, 49, 80, 112 | 9, 25, 41, 57, 72, 88, 104, 120 |
| 92      | 16          | 1      | 128    | 33, 96    | 17, 49, 80, 112 | 9, 25, 41, 57, 72, 88, 104, 120 |
| 93      | 16          | 1      | 128    | 33, 96    | 17, 49, 80, 112 | 9, 25, 41, 57, 72, 88, 104, 120 |
| 94      | 16          | 1      | 128    | 33, 96    | 17, 49, 80, 112 | 9, 25, 41, 57, 72, 88, 104, 120 |
| 95      | 16          | 1      | 128    | 33, 96    | 17, 49, 80, 112 | 9, 25, 41, 57, 72, 88, 104, 120 |
| 96      | 16          | 1      | 128    | 33, 96    | 17, 49, 80, 112 | 9, 25, 41, 57, 72, 88, 104, 120 |

Table 4 (continued)

| Entries | No of seeds | Seed 1 | Seed 2 | Seeds 3/4 | Seeds 5/8       | Seeds 9/16                      |
|---------|-------------|--------|--------|-----------|-----------------|---------------------------------|
| 97      | 16          | 1      | 128    | 33, 96    | 17, 49, 80, 112 | 9, 25, 41, 57, 72, 88, 104, 120 |
| 98      | 16          | 1      | 128    | 33, 96    | 17, 49, 80, 112 | 9, 25, 41, 57, 72, 88, 104, 120 |
| 99      | 16          | 1      | 128    | 33, 96    | 17, 49, 80, 112 | 9, 25, 41, 57, 72, 88, 104, 120 |
| 100     | 16          | 1      | 128    | 33, 96    | 17, 49, 80, 112 | 9, 25, 41, 57, 72, 88, 104, 120 |
| 101     | 16          | 1      | 128    | 33, 96    | 17, 49, 80, 112 | 9, 25, 41, 57, 72, 88, 104, 120 |
| 102     | 16          | 1      | 128    | 33, 96    | 17, 49, 80, 112 | 9, 25, 41, 57, 72, 88, 104, 120 |
| 103     | 16          | 1      | 128    | 33, 96    | 17, 49, 80, 112 | 9, 25, 41, 57, 72, 88, 104, 120 |
| 104     | 16          | 1      | 128    | 33, 96    | 17, 49, 80, 112 | 9, 25, 41, 57, 72, 88, 104, 120 |
| 105     | 16          | 1      | 128    | 33, 96    | 17, 49, 80, 112 | 9, 25, 41, 57, 72, 88, 104, 120 |
| 106     | 16          | 1      | 128    | 33, 96    | 17, 49, 80, 112 | 9, 25, 41, 57, 72, 88, 104, 120 |
| 107     | 16          | 1      | 128    | 33, 96    | 17, 49, 80, 112 | 9, 25, 41, 57, 72, 88, 104, 120 |
| 108     | 16          | 1      | 128    | 33, 96    | 17, 49, 80, 112 | 9, 25, 41, 57, 72, 88, 104, 120 |
| 109     | 16          | 1      | 128    | 33, 96    | 17, 49, 80, 112 | 9, 25, 41, 57, 72, 88, 104, 120 |
| 110     | 16          | 1      | 128    | 33, 96    | 17, 49, 80, 112 | 9, 25, 41, 57, 72, 88, 104, 120 |
| 111     | 16          | 1      | 128    | 33, 96    | 17, 49, 80, 112 | 9, 25, 41, 57, 72, 88, 104, 120 |
| 112     | 16          | 1      | 128    | 33, 96    | 17, 49, 80, 112 | 9, 25, 41, 57, 72, 88, 104, 120 |
| 113     | 16          | 1      | 128    | 33, 96    | 17, 49, 80, 112 | 9, 25, 41, 57, 72, 88, 104, 120 |
| 114     | 16          | 1      | 128    | 33, 96    | 17, 49, 80, 112 | 9, 25, 41, 57, 72, 88, 104, 120 |
| 115     | 16          | 1      | 128    | 33, 96    | 17, 49, 80, 112 | 9, 25, 41, 57, 72, 88, 104, 120 |
| 116     | 16          | 1      | 128    | 33, 96    | 17, 49, 80, 112 | 9, 25, 41, 57, 72, 88, 104, 120 |
| 117     | 16          | 1      | 128    | 33, 96    | 17, 49, 80, 112 | 9, 25, 41, 57, 72, 88, 104, 120 |
| 118     | 16          | 1      | 128    | 33, 96    | 17, 49, 80, 112 | 9, 25, 41, 57, 72, 88, 104, 120 |
| 119     | 16          | 1      | 128    | 33, 96    | 17, 49, 80, 112 | 9, 25, 41, 57, 72, 88, 104, 120 |
| 120     | 16          | 1      | 128    | 33, 96    | 17, 49, 80, 112 | 9, 25, 41, 57, 72, 88, 104, 120 |
| 121     | 16          | 1      | 128    | 33, 96    | 17, 49, 80, 112 | 9, 25, 41, 57, 72, 88, 104, 120 |
| 122     | 16          | 1      | 128    | 33, 96    | 17, 49, 80, 112 | 9, 25, 41, 57, 72, 88, 104, 120 |
| 123     | 16          | 1      | 128    | 33, 96    | 17, 49, 80, 112 | 9, 25, 41, 57, 72, 88, 104, 120 |
| 124     | 16          | 1      | 128    | 33, 96    | 17, 49, 80, 112 | 9, 25, 41, 57, 72, 88, 104, 120 |
| 125     | 16          | 1      | 128    | 33, 96    | 17, 49, 80, 112 | 9, 25, 41, 57, 72, 88, 104, 120 |
| 126     | 16          | 1      | 128    | 33, 96    | 17, 49, 80, 112 | 9, 25, 41, 57, 72, 88, 104, 120 |
| 127     | 16          | 1      | 128    | 33, 96    | 17, 49, 80, 112 | 9, 25, 41, 57, 72, 88, 104, 120 |
| 128     | 16          | 1      | 128    | 33, 96    | 17, 49, 80, 112 | 9, 25, 41, 57, 72, 88, 104, 120 |

<u>Table 5 (Byes for 65 to 128 entries)</u> On a draw sheet numbered 1 to 128.

| Entries | No of<br>byes |                                |                                    |                                    | Pla                                | acement of byes                |                                    |                                          |                                           |
|---------|---------------|--------------------------------|------------------------------------|------------------------------------|------------------------------------|--------------------------------|------------------------------------|------------------------------------------|-------------------------------------------|
| 65      | 63            | 2, 4, 6, 8,<br>10, 12, 14, 16, | 18, 20, 22, 24,<br>26, 28, 30, 32, | 34, 36, 38, 40,<br>42, 44, 46, 48, | 50, 52, 54, 56,<br>58, 60, 62, 64, | 67, 69, 71,<br>73, 75, 77, 79, | 81, 83, 85, 87,<br>89, 91, 93, 95, | 97, 99, 101, 103,<br>105, 107, 109, 111, | 113, 115, 117, 119,<br>121, 123, 125, 127 |
| 66      | 62            | 2, 4, 6, 8,<br>10, 12, 14, 16, | 18, 20, 22, 24,<br>26, 28, 30, 32, | 34, 36, 38, 40,<br>42, 44, 46, 48, | 50, 52, 54, 56,<br>58, 60, 62,     | 67, 69, 71,<br>73, 75, 77, 79, | 81, 83, 85, 87,<br>89, 91, 93, 95, | 97, 99, 101, 103,<br>105, 107, 109, 111, | 113, 115, 117, 119,<br>121, 123, 125, 127 |
| 67      | 61            | 2, 4, 6, 8,<br>10, 12, 14, 16, | 18, 20, 22, 24,<br>26, 28, 30, 32  | 34, 36, 38, 40,<br>42, 44, 46, 48, | 50, 52, 54, 56,<br>58, 60, 62,     | 67, 69, 71,<br>73, 75, 77, 79, | 81, 83, 85, 87,<br>89, 91, 93, 95, | 99, 101, 103,<br>105, 107, 109, 111,     | 113, 115, 117, 119, 121, 123, 125, 127    |
| 68      | 60            | 2, 4, 6, 8,<br>10, 12, 14, 16, | 18, 20, 22, 24,<br>26, 28, 30,     | 34, 36, 38, 40,<br>42, 44, 46, 48, | 50, 52, 54, 56,<br>58, 60, 62,     | 67, 69, 71,<br>73, 75, 77, 79, | 81, 83, 85, 87,<br>89, 91, 93, 95, | 99, 101, 103,<br>105, 107, 109, 111,     | 113, 115, 117, 119, 121, 123, 125, 127    |
| 69      | 59            | 2, 4, 6, 8,<br>10, 12, 14, 16, | 18, 20, 22, 24,<br>26, 28, 30,     | 34, 36, 38, 40,<br>42, 44, 46, 48, | 50, 52, 54, 56,<br>58, 60, 62,     | 67, 69, 71,<br>73, 75, 77, 79, | 83, 85, 87,<br>89, 91, 93, 95,     | 99, 101, 103,<br>105, 107, 109, 111,     | 113, 115, 117, 119,<br>121, 123, 125, 127 |
| 70      | 58            | 2, 4, 6, 8,<br>10, 12, 14, 16, | 18, 20, 22, 24,<br>26, 28, 30,     | 34, 36, 38, 40,<br>42, 44, 46,     | 50, 52, 54, 56,<br>58, 60, 62,     | 67, 69, 71,<br>73, 75, 77, 79, | 83, 85, 87,<br>89, 91, 93, 95,     | 99, 101, 103,<br>105, 107, 109, 111,     | 113, 115, 117, 119,<br>121, 123, 125, 127 |
| 71      | 57            | 2, 4, 6, 8,<br>10, 12, 14, 16  | 18, 20, 22, 24,<br>26, 28, 30,     | 34, 36, 38, 40,<br>42, 44, 46,     | 50, 52, 54, 56,<br>58, 60, 62,     | 67, 69, 71,<br>73, 75, 77, 79, | 83, 85, 87,<br>89, 91, 93, 95,     | 99, 101, 103,<br>105, 107, 109, 111,     | 115, 117, 119,<br>121, 123, 125, 127      |
| 72      | 56            | 2, 4, 6, 8,<br>10, 12, 14,     | 18, 20, 22, 24,<br>26, 28, 30,     | 34, 36, 38, 40,<br>42, 44, 46,     | 50, 52, 54, 56,<br>58, 60, 62,     | 67, 69, 71,<br>73, 75, 77, 79, | 83, 85, 87,<br>89, 91, 93, 95,     | 99, 101, 103,<br>105, 107, 109, 111,     | 115, 117, 119,<br>121, 123, 125, 127      |
| 73      | 55            | 2, 4, 6, 8,<br>10, 12, 14,     | 18, 20, 22, 24,<br>26, 28, 30,     | 34, 36, 38, 40,<br>42, 44, 46,     | 50, 52, 54, 56,<br>58, 60, 62,     | 67, 69, 71,<br>75, 77, 79,     | 83, 85, 87,<br>89, 91, 93, 95,     | 99, 101, 103,<br>105, 107, 109, 111,     | 115, 117, 119,<br>121, 123, 125, 127      |
| 74      | 54            | 2, 4, 6, 8,<br>10, 12, 14,     | 18, 20, 22, 24,<br>26, 28, 30,     | 34, 36, 38, 40,<br>42, 44, 46,     | 50, 52, 54,<br>58, 60, 62,         | 67, 69, 71,<br>75, 77, 79,     | 83, 85, 87,<br>89, 91, 93, 95,     | 99, 101, 103,<br>105, 107, 109, 111,     | 115, 117, 119,<br>121, 123, 125, 127      |
| 75      | 53            | 2, 4, 6, 8,<br>10, 12, 14,     | 18, 20, 22, 24,<br>26, 28, 30,     | 34, 36, 38, 40,<br>42, 44, 46,     | 50, 52, 54,<br>58, 60, 62,         | 67, 69, 71,<br>75, 77, 79,     | 83, 85, 87,<br>89, 91, 93, 95,     | 99, 101, 103,<br>107, 109, 111,          | 115, 117, 119,<br>121, 123, 125, 127      |
| 76      | 52            | 2, 4, 6, 8,<br>10, 12, 14,     | 18, 20, 22,<br>26, 28, 30,         | 34, 36, 38, 40,<br>42, 44, 46,     | 50, 52, 54,<br>58, 60, 62,         | 67, 69, 71,<br>75, 77, 79,     | 83, 85, 87,<br>89, 91, 93, 95,     | 99, 101, 103,<br>107, 109, 111,          | 115, 117, 119,<br>121, 123, 125, 127      |
| 77      | 51            | 2, 4, 6, 8,<br>10, 12, 14,     | 18, 20, 22,<br>26, 28, 30,         | 34, 36, 38, 40,<br>42, 44, 46,     | 50, 52, 54,<br>58, 60, 62,         | 67, 69, 71,<br>75, 77, 79,     | 83, 85, 87,<br>91, 93, 95,         | 99, 101, 103,<br>107, 109, 111,          | 115, 117, 119,<br>121, 123, 125, 127      |
| 78      | 50            | 2, 4, 6, 8,<br>10, 12, 14,     | 18, 20, 22,<br>26, 28, 30,         | 34, 36, 38,<br>42, 44, 46,         | 50, 52, 54,<br>58, 60, 62,         | 67, 69, 71,<br>75, 77, 79,     | 83, 85, 87,<br>91, 93, 95,         | 99, 101, 103,<br>107, 109, 111,          | 115, 117, 119,<br>121, 123, 125, 127      |
| 79      | 49            | 2, 4, 6, 8,<br>10, 12, 14,     | 18, 20, 22,<br>26, 28, 30,         | 34, 36, 38,<br>42, 44, 46,         | 50, 52, 54,<br>58, 60, 62,         | 67, 69, 71,<br>75, 77, 79,     | 83, 85, 87,<br>91, 93, 95,         | 99, 101, 103,<br>107, 109, 111,          | 115, 117, 119,<br>123, 125, 127           |

Table 5 (continued)

| Entries | No of<br>byes |             |             |             | F           | Placement of byes |             |                |                |
|---------|---------------|-------------|-------------|-------------|-------------|-------------------|-------------|----------------|----------------|
| 80      | 48            | 2, 4, 6,    | 18, 20, 22, | 34, 36, 38, | 50, 52, 54, | 67, 69, 71,       | 83, 85, 87, | 99, 101, 103,  | 115, 117, 119, |
|         |               | 10, 12, 14, | 26, 28, 30, | 42, 44, 46, | 58, 60, 62, | 75, 77, 79,       | 91, 93, 95, | 107, 109, 111, | 123, 125, 127  |
| 81      | 47            | 2, 4, 6,    | 18, 20, 22, | 34, 36, 38, | 50, 52, 54, | 69, 71,           | 83, 85, 87, | 99, 101, 103,  | 115, 117, 119, |
|         |               | 10, 12, 14, | 26, 28, 30, | 42, 44, 46, | 58, 60, 62, | 75, 77, 79,       | 91, 93, 95, | 107, 109, 111, | 123, 125, 127  |
| 82      | 46            | 2, 4, 6,    | 18, 20, 22, | 34, 36, 38, | 50, 52, 54, | 69, 71,           | 83, 85, 87, | 99, 101, 103,  | 115, 117, 119, |
|         |               | 10, 12, 14, | 26, 28, 30, | 42, 44, 46, | 58, 60,     | 75, 77, 79,       | 91, 93, 95, | 107, 109, 111, | 123, 125, 127  |
| 83      | 45            | 2, 4, 6,    | 18, 20, 22, | 34, 36, 38, | 50, 52, 54, | 69, 71,           | 83, 85, 87, | 101, 103,      | 115, 117, 119, |
|         |               | 10, 12, 14, | 26, 28, 30, | 42, 44, 46, | 58, 60,     | 75, 77, 79,       | 91, 93, 95, | 107, 109, 111, | 123, 125, 127  |
| 84      | 44            | 2, 4, 6,    | 18, 20, 22, | 34, 36, 38, | 50, 52, 54, | 69, 71,           | 83, 85, 87, | 101, 103,      | 115, 117, 119, |
|         |               | 10, 12, 14, | 26, 28,     | 42, 44, 46, | 58, 60,     | 75, 77, 79,       | 91, 93, 95, | 107, 109, 111, | 123, 125, 127  |
| 85      | 43            | 2, 4, 6,    | 18, 20, 22, | 34, 36, 38, | 50, 52, 54, | 69, 71,           | 85, 87,     | 101, 103,      | 115, 117, 119, |
|         |               | 10, 12, 14, | 26, 28,     | 42, 44, 46, | 58, 60,     | 75, 77, 79,       | 91, 93, 95, | 107, 109, 111, | 123, 125, 127  |
| 86      | 42            | 2, 4, 6,    | 18, 20, 22, | 34, 36, 38, | 50, 52, 54, | 69, 71,           | 85, 87,     | 101, 103,      | 115, 117, 119, |
|         |               | 10, 12, 14, | 26, 28,     | 42, 44,     | 58, 60,     | 75, 77, 79,       | 91, 93, 95, | 107, 109, 111, | 123, 125, 127  |
| 87      | 41            | 2, 4, 6,    | 18, 20, 22, | 34, 36, 38, | 50, 52, 54, | 69, 71,           | 85, 87,     | 101, 103,      | 117, 119,      |
|         |               | 10, 12, 14, | 26, 28,     | 42, 44,     | 58, 60,     | 75, 77, 79,       | 91, 93, 95, | 107, 109, 111, | 123, 125, 127  |
| 88      | 40            | 2, 4, 6,    | 18, 20, 22, | 34, 36, 38, | 50, 52, 54, | 69, 71,           | 85, 87,     | 101, 103,      | 117, 119,      |
|         |               | 10, 12,     | 26, 28,     | 42, 44,     | 58, 60,     | 75, 77, 79,       | 91, 93, 95, | 107, 109, 111, | 123, 125, 127  |
| 89      | 39            | 2, 4, 6,    | 18, 20, 22, | 34, 36, 38, | 50, 52, 54, | 69, 71,           | 85, 87,     | 101, 103,      | 117, 119,      |
|         |               | 10, 12,     | 26, 28,     | 42, 44,     | 58, 60,     | 77, 79,           | 91, 93, 95, | 107, 109, 111, | 123, 125, 127  |
| 90      | 38            | 2, 4, 6,    | 18, 20, 22, | 34, 36, 38, | 50, 52,     | 69, 71,           | 85, 87,     | 101, 103,      | 117, 119,      |
|         |               | 10, 12,     | 26, 28,     | 42, 44,     | 58, 60,     | 77, 79,           | 91, 93, 95, | 107, 109, 111, | 123, 125, 127  |
| 91      | 37            | 2, 4, 6,    | 18, 20, 22, | 34, 36, 38, | 50, 52,     | 69, 71,           | 85, 87,     | 101, 103,      | 117, 119,      |
|         |               | 10, 12,     | 26, 28,     | 42, 44,     | 58, 60,     | 77, 79,           | 91, 93, 95, | 109, 111,      | 123, 125, 127  |
| 92      | 36            | 2, 4, 6,    | 18, 20,     | 34, 36, 38, | 50, 52,     | 69, 71,           | 85, 87,     | 101, 103,      | 117, 119,      |
|         |               | 10, 12,     | 26, 28,     | 42, 44,     | 58, 60,     | 77, 79,           | 91, 93, 95, | 109, 111,      | 123, 125, 127  |
| 93      | 35            | 2, 4, 6,    | 18, 20,     | 34, 36, 38, | 50, 52,     | 69, 71,           | 85, 87,     | 101, 103,      | 117, 119,      |
|         |               | 10, 12,     | 26, 28,     | 42, 44,     | 58, 60,     | 77, 79,           | 93, 95,     | 109, 111,      | 123, 125, 127  |
| 94      | 34            | 2, 4, 6,    | 18, 20,     | 34, 36,     | 50, 52,     | 69, 71,           | 85, 87,     | 101, 103,      | 117, 119,      |
|         |               | 10, 12,     | 26, 28,     | 42, 44,     | 58, 60,     | 77, 79,           | 93, 95,     | 109, 111,      | 123, 125, 127  |
| 95      | 33            | 2, 4, 6,    | 18, 20,     | 34, 36,     | 50, 52,     | 69, 71,           | 85, 87,     | 101, 103,      | 117, 119,      |
|         |               | 10, 12,     | 26, 28,     | 42, 44,     | 58, 60,     | 77, 79,           | 93, 95,     | 109, 111,      | 125, 127       |
| 96      | 32            | 2, 4,       | 18, 20,     | 34, 36,     | 50, 52,     | 69, 71,           | 85, 87,     | 101, 103,      | 117, 119,      |
|         |               | 10, 12,     | 26, 28,     | 42, 44,     | 58, 60,     | 77, 79,           | 93, 95,     | 109, 111,      | 125, 127       |

**Table 5** (continued)

| Table 5 (c | continued) |                  |                    |                    |                    |                   |                    |                        |                       |
|------------|------------|------------------|--------------------|--------------------|--------------------|-------------------|--------------------|------------------------|-----------------------|
| Entries    | No of byes |                  |                    |                    |                    | Placement of byes |                    |                        |                       |
| 97         | 31         | 2, 4,<br>10, 12, | 18, 20,<br>26, 28, | 34, 36,<br>42, 44, | 50, 52,<br>58, 60, | 71,<br>77, 79,    | 85, 87,<br>93, 95, | 101, 103,<br>109, 111, | 117, 119,<br>125, 127 |
| 98         | 30         | 2, 4,<br>10, 12, | 18, 20,<br>26, 28, | 34, 36,<br>42, 44, | 50, 52,<br>58,     | 71,<br>77, 79,    | 85, 87,<br>93, 95, | 101, 103,<br>109, 111, | 117, 119,<br>125, 127 |
| 99         | 29         | 2, 4,<br>10, 12, | 18, 20,<br>26, 28, | 34, 36,<br>42, 44, | 50, 52,<br>58,     | 71,<br>77, 79,    | 85, 87,<br>93, 95, | 103,<br>109, 111,      | 117, 119,<br>125, 127 |
| 100        | 28         | 2, 4,<br>10, 12, | 18, 20,<br>26,     | 34, 36,<br>42, 44, | 50, 52,<br>58,     | 71,<br>77, 79,    | 85, 87,<br>93, 95, | 103,<br>109, 111,      | 117, 119,<br>125, 127 |
| 101        | 27         | 2, 4,<br>10, 12, | 18, 20,<br>26,     | 34, 36,<br>42, 44, | 50, 52,<br>58,     | 71,<br>77, 79,    | 87,<br>93, 95,     | 103,<br>109, 111,      | 117, 119,<br>125, 127 |
| 102        | 26         | 2, 4,<br>10, 12, | 18, 20,<br>26,     | 34, 36,<br>42,     | 50, 52,<br>58,     | 71,<br>77, 79,    | 87,<br>93, 95,     | 103,<br>109, 111,      | 117, 119,<br>125, 127 |
| 103        | 25         | 2, 4,<br>10, 12, | 18, 20,<br>26,     | 34, 36,<br>42,     | 50, 52,<br>58,     | 71,<br>77, 79,    | 87,<br>93, 95,     | 103,<br>109, 111,      | 119,<br>125, 127      |
| 104        | 24         | 2, 4,<br>10,     | 18, 20,<br>26,     | 34, 36,<br>42,     | 50, 52,<br>58,     | 71,<br>77, 79,    | 87,<br>93, 95,     | 103,<br>109, 111,      | 119,<br>125, 127      |
| 105        | 23         | 2, 4,<br>10,     | 18, 20,<br>26,     | 34, 36,<br>42,     | 50, 52,<br>58,     | 71,<br>79,        | 87,<br>93, 95,     | 103,<br>109, 111,      | 119,<br>125, 127      |
| 106        | 22         | 2, 4,<br>10,     | 18, 20,<br>26,     | 34, 36,<br>42,     | 50,<br>58,         | 71,<br>79,        | 87,<br>93, 95,     | 103,<br>109, 111,      | 119,<br>125, 127      |
| 107        | 21         | 2, 4,<br>10,     | 18, 20,<br>26,     | 34, 36,<br>42,     | 50,<br>58,         | 71,<br>79,        | 87,<br>93, 95,     | 103,<br>111,           | 119,<br>125, 127      |
| 108        | 20         | 2, 4,<br>10,     | 18,<br>26,         | 34, 36,<br>42,     | 50,<br>58,         | 71,<br>79,        | 87,<br>93, 95,     | 103,<br>111,           | 119,<br>125, 127      |
| 109        | 19         | 2, 4,<br>10,     | 18,<br>26,         | 34, 36,<br>42,     | 50,<br>58,         | 71,<br>79,        | 87,<br>95,         | 103,<br>111,           | 119,<br>125, 127      |
| 110        | 18         | 2, 4,<br>10,     | 18,<br>26,         | 34,<br>42,         | 50,<br>58,         | 71,<br>79,        | 87,<br>95,         | 103,<br>111,           | 119,<br>125, 127      |
| 111        | 17         | 2, 4,<br>10,     | 18,<br>26,         | 34,<br>42,         | 50,<br>58,         | 71,<br>79,        | 87,<br>95,         | 103,<br>111,           | 119,<br>127           |
| 112        | 16         | 2,<br>10,        | 18,<br>26,         | 34,<br>42,         | 50,<br>58,         | 71,<br>79,        | 87,<br>95,         | 103,<br>111,           | 119,<br>127           |
| 113        | 15         | 2,<br>10,        | 18,<br>26,         | 34,<br>42,         | 50,<br>58,         | 79,               | 87,<br>95,         | 103,<br>111,           | 119,<br>127           |