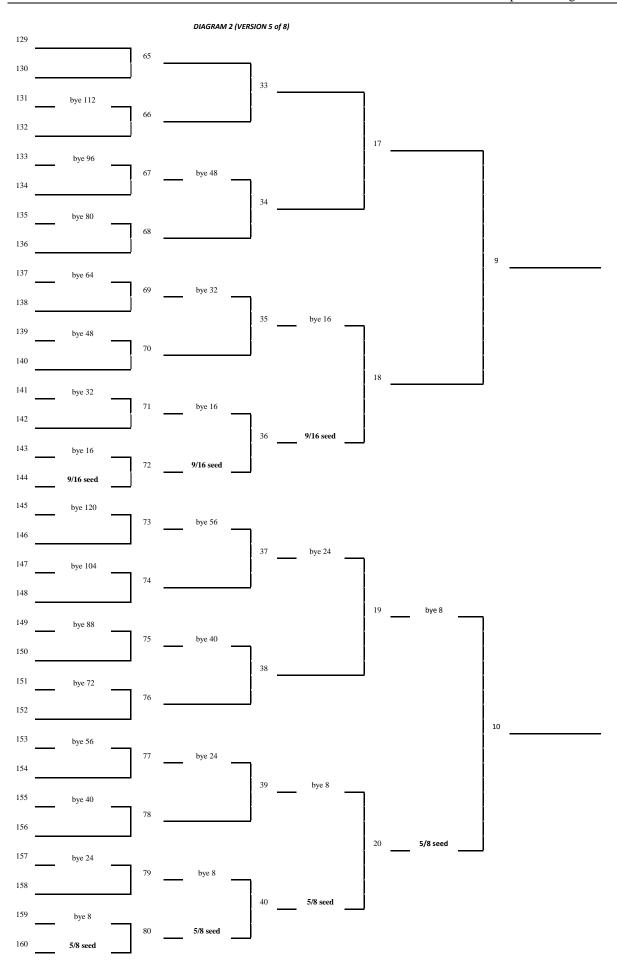

before the first scheduled match. The qualifying rounds, if any, count as part of the tournament for these purposes.

- 12.3 The draw shall be conducted as follows.
  - 12.3.1 When the number of playing units is 4, 8, 16, 32, 64, 128 or any higher power of 2, they shall meet in pairs in the order drawn, as in Diagram 1 for eight playing units.
  - 12.3.2 When the number of playing units is not a power of 2, there shall be byes in the first round. The number of byes shall be equal to the difference between the next higher power of 2 and the number of playing units, (e. g. with 17 playing units, there are 32-17 = 15 byes).
  - 12.3.3 The byes shall be placed as in Tables 1 to 5 and Diagram 2.

- 12.6.2 The seeded entries shall be selected as the best in the event at that time.
- 12.6.3 Seeded entries shall be placed as detailed in the example draw in Diagram 2. Seeded entries in the top half of the draw are placed at the top half of their sections (eg eighths or sixteenths), and in the bottom half of the draw at the bottom of their sections.
- 12.7 The top two seeded entries shall be dealt with as follows:
  - 12.7.1 number 1 placed at the top of the draw; and
  - 12.7.2 number 2 placed at the bottom of the draw.
  - 12.7.3 Seeded entries shall be placed as detailed in the example draw in Diagram 2. Seeded entries in the top of the draw are placed at the top half of their sections (eg eighths or sixteenths), and in the bottom half of the draw at the bottom of their sections.

<u>Table 4 ( Seeds for 65 to 128 entries)</u> On a draw sheet numbered 1 to 128.

| Entries | No of seeds | Seed 1 | Seed 2 | Seeds 3/4 | Seeds 5/8       | Seeds 9/16                      |
|---------|-------------|--------|--------|-----------|-----------------|---------------------------------|
| 65      | 16          | 1      | 128    | 33, 96    | 17, 49, 80, 112 | 9, 25, 41, 57, 72, 88, 104, 120 |
| 66      | 16          | 1      | 128    | 33, 96    | 17, 49, 80, 112 | 9, 25, 41, 57, 72, 88, 104, 120 |
| 67      | 16          | 1      | 128    | 33, 96    | 17, 49, 80, 112 | 9, 25, 41, 57, 72, 88, 104, 120 |
| 68      | 16          | 1      | 128    | 33, 96    | 17, 49, 80, 112 | 9, 25, 41, 57, 72, 88, 104, 120 |
| 69      | 16          | 1      | 128    | 33, 96    | 17, 49, 80, 112 | 9. 25, 41. 57, 72, 88, 104, 120 |
| 70      | 16          | 1      | 128    | 33, 96    | 17, 49, 80, 112 | 9, 25, 41, 57, 72, 88, 104, 120 |
| 71      | 16          | 1      | 128    | 33, 96    | 17, 49, 80, 112 | 9, 25, 41, 57, 72, 88, 104, 120 |
| 72      | 16          | 1      | 128    | 33, 96    | 17, 49, 80, 112 | 9, 25, 41, 57, 72, 88, 104, 120 |
| 73      | 16          | 1      | 128    | 33, 96    | 17, 49, 80, 112 | 9, 25, 41, 57, 72, 88, 104, 120 |
| 74      | 16          | 1      | 128    | 33, 96    | 17, 49, 80, 112 | 9, 25, 41, 57, 72, 88, 104, 120 |
| 75      | 16          | 1      | 128    | 33, 96    | 17, 49, 80, 112 | 9, 25, 41, 57, 72, 88, 104, 120 |
| 76      | 16          | 1      | 128    | 33, 96    | 17, 49, 80, 112 | 9, 25, 41, 57, 72, 88, 104, 120 |
| 77      | 16          | 1      | 128    | 33, 96    | 17, 49, 80, 112 | 9, 25, 41, 57, 72, 88, 104, 120 |
| 78      | 16          | 1      | 128    | 33, 96    | 17, 49, 80, 112 | 9, 25, 41, 57, 72, 88, 104, 120 |
| 79      | 16          | 1      | 128    | 33, 96    | 17, 49, 80, 112 | 9, 25, 41, 57, 72, 88, 104, 120 |
| 80      | 16          | 1      | 128    | 33, 96    | 17, 49, 80, 112 | 9, 25, 41, 57, 72, 88, 104, 120 |
| 81      | 16          | 1      | 128    | 33, 96    | 17, 49, 80, 112 | 9, 25, 41, 57, 72, 88, 104, 120 |
| 82      | 16          | 1      | 128    | 33, 96    | 17, 49, 80, 112 | 9, 25, 41, 57, 72, 88, 104, 120 |
| 83      | 16          | 1      | 128    | 33, 96    | 17, 49, 80, 112 | 9, 25, 41, 57, 72, 88, 104, 120 |
| 84      | 16          | 1      | 128    | 33, 96    | 17, 49, 80, 112 | 9, 25, 41, 57, 72, 88, 104, 120 |
| 85      | 16          | 1      | 128    | 33, 96    | 17, 49, 80, 112 | 9, 25, 41, 57, 72, 88, 104, 120 |
| 86      | 16          | 1      | 128    | 33, 96    | 17, 49, 80, 112 | 9, 25, 41, 57, 72, 88, 104, 120 |
| 87      | 16          | 1      | 128    | 33, 96    | 17, 49, 80, 112 | 9, 25, 41, 57, 72, 88, 104, 120 |
| 88      | 16          | 1      | 128    | 33, 96    | 17, 49, 80, 112 | 9, 25, 41, 57, 72, 88, 104, 120 |
| 89      | 16          | 1      | 128    | 33, 96    | 17, 49, 80, 112 | 9, 25, 41, 57, 72, 88, 104, 120 |
| 90      | 16          | 1      | 128    | 33, 96    | 17, 49, 80, 112 | 9, 25, 41, 57, 72, 88, 104, 120 |
| 91      | 16          | 1      | 128    | 33, 96    | 17, 49, 80, 112 | 9, 25, 41, 57, 72, 88, 104, 120 |
| 92      | 16          | 1      | 128    | 33, 96    | 17, 49, 80, 112 | 9, 25, 41, 57, 72, 88, 104, 120 |
| 93      | 16          | 1      | 128    | 33, 96    | 17, 49, 80, 112 | 9, 25, 41, 57, 72, 88, 104, 120 |
| 94      | 16          | 1      | 128    | 33, 96    | 17, 49, 80, 112 | 9, 25, 41, 57, 72, 88, 104, 120 |
| 95      | 16          | 1      | 128    | 33, 96    | 17, 49, 80, 112 | 9, 25, 41, 57, 72, 88, 104, 120 |
| 96      | 16          | 1      | 128    | 33, 96    | 17, 49, 80, 112 | 9, 25, 41, 57, 72, 88, 104, 120 |

Table 4 (continued)

| Entries | No of seeds | Seed 1 | Seed 2 | Seeds 3/4 | Seeds 5/8       | Seeds 9/16                      |
|---------|-------------|--------|--------|-----------|-----------------|---------------------------------|
| 97      | 16          | 1      | 128    | 33, 96    | 17, 49, 80, 112 | 9, 25, 41, 57, 72, 88, 104, 120 |
| 98      | 16          | 1      | 128    | 33, 96    | 17, 49, 80, 112 | 9, 25, 41, 57, 72, 88, 104, 120 |
| 99      | 16          | 1      | 128    | 33, 96    | 17, 49, 80, 112 | 9, 25, 41, 57, 72, 88, 104, 120 |
| 100     | 16          | 1      | 128    | 33, 96    | 17, 49, 80, 112 | 9, 25, 41, 57, 72, 88, 104, 120 |
| 101     | 16          | 1      | 128    | 33, 96    | 17, 49, 80, 112 | 9, 25, 41, 57, 72, 88, 104, 120 |
| 102     | 16          | 1      | 128    | 33, 96    | 17, 49, 80, 112 | 9, 25, 41, 57, 72, 88, 104, 120 |
| 103     | 16          | 1      | 128    | 33, 96    | 17, 49, 80, 112 | 9, 25, 41, 57, 72, 88, 104, 120 |
| 104     | 16          | 1      | 128    | 33, 96    | 17, 49, 80, 112 | 9, 25, 41, 57, 72, 88, 104, 120 |
| 105     | 16          | 1      | 128    | 33, 96    | 17, 49, 80, 112 | 9, 25, 41, 57, 72, 88, 104, 120 |
| 106     | 16          | 1      | 128    | 33, 96    | 17, 49, 80, 112 | 9, 25, 41, 57, 72, 88, 104, 120 |
| 107     | 16          | 1      | 128    | 33, 96    | 17, 49, 80, 112 | 9, 25, 41, 57, 72, 88, 104, 120 |
| 108     | 16          | 1      | 128    | 33, 96    | 17, 49, 80, 112 | 9, 25, 41, 57, 72, 88, 104, 120 |
| 109     | 16          | 1      | 128    | 33, 96    | 17, 49, 80, 112 | 9, 25, 41, 57, 72, 88, 104, 120 |
| 110     | 16          | 1      | 128    | 33, 96    | 17, 49, 80, 112 | 9, 25, 41, 57, 72, 88, 104, 120 |
| 111     | 16          | 1      | 128    | 33, 96    | 17, 49, 80, 112 | 9, 25, 41, 57, 72, 88, 104, 120 |
| 112     | 16          | 1      | 128    | 33, 96    | 17, 49, 80, 112 | 9, 25, 41, 57, 72, 88, 104, 120 |
| 113     | 16          | 1      | 128    | 33, 96    | 17, 49, 80, 112 | 9, 25, 41, 57, 72, 88, 104, 120 |
| 114     | 16          | 1      | 128    | 33, 96    | 17, 49, 80, 112 | 9, 25, 41, 57, 72, 88, 104, 120 |
| 115     | 16          | 1      | 128    | 33, 96    | 17, 49, 80, 112 | 9, 25, 41, 57, 72, 88, 104, 120 |
| 116     | 16          | 1      | 128    | 33, 96    | 17, 49, 80, 112 | 9, 25, 41, 57, 72, 88, 104, 120 |
| 117     | 16          | 1      | 128    | 33, 96    | 17, 49, 80, 112 | 9, 25, 41, 57, 72, 88, 104, 120 |
| 118     | 16          | 1      | 128    | 33, 96    | 17, 49, 80, 112 | 9, 25, 41, 57, 72, 88, 104, 120 |
| 119     | 16          | 1      | 128    | 33, 96    | 17, 49, 80, 112 | 9, 25, 41, 57, 72, 88, 104, 120 |
| 120     | 16          | 1      | 128    | 33, 96    | 17, 49, 80, 112 | 9, 25, 41, 57, 72, 88, 104, 120 |
| 121     | 16          | 1      | 128    | 33, 96    | 17, 49, 80, 112 | 9, 25, 41, 57, 72, 88, 104, 120 |
| 122     | 16          | 1      | 128    | 33, 96    | 17, 49, 80, 112 | 9, 25, 41, 57, 72, 88, 104, 120 |
| 123     | 16          | 1      | 128    | 33, 96    | 17, 49, 80, 112 | 9, 25, 41, 57, 72, 88, 104, 120 |
| 124     | 16          | 1      | 128    | 33, 96    | 17, 49, 80, 112 | 9, 25, 41, 57, 72, 88, 104, 120 |
| 125     | 16          | 1      | 128    | 33, 96    | 17, 49, 80, 112 | 9, 25, 41, 57, 72, 88, 104, 120 |
| 126     | 16          | 1      | 128    | 33, 96    | 17, 49, 80, 112 | 9, 25, 41, 57, 72, 88, 104, 120 |
| 127     | 16          | 1      | 128    | 33, 96    | 17, 49, 80, 112 | 9, 25, 41, 57, 72, 88, 104, 120 |
| 128     | 16          | 1      | 128    | 33, 96    | 17, 49, 80, 112 | 9, 25, 41, 57, 72, 88, 104, 120 |

<u>Table 5 (Byes for 65 to 128 entries)</u> On a draw sheet numbered 1 to 128.

| Entries | No of<br>byes |                                |                                    |                                    | Pla                                | acement of byes                |                                    |                                          |                                           |
|---------|---------------|--------------------------------|------------------------------------|------------------------------------|------------------------------------|--------------------------------|------------------------------------|------------------------------------------|-------------------------------------------|
| 65      | 63            | 2, 4, 6, 8,<br>10, 12, 14, 16, | 18, 20, 22, 24,<br>26, 28, 30, 32, | 34, 36, 38, 40,<br>42, 44, 46, 48, | 50, 52, 54, 56,<br>58, 60, 62, 64, | 67, 69, 71,<br>73, 75, 77, 79, | 81, 83, 85, 87,<br>89, 91, 93, 95, | 97, 99, 101, 103,<br>105, 107, 109, 111, | 113, 115, 117, 119,<br>121, 123, 125, 127 |
| 66      | 62            | 2, 4, 6, 8,<br>10, 12, 14, 16, | 18, 20, 22, 24,<br>26, 28, 30, 32, | 34, 36, 38, 40,<br>42, 44, 46, 48, | 50, 52, 54, 56,<br>58, 60, 62,     | 67, 69, 71,<br>73, 75, 77, 79, | 81, 83, 85, 87,<br>89, 91, 93, 95, | 97, 99, 101, 103,<br>105, 107, 109, 111, | 113, 115, 117, 119,<br>121, 123, 125, 127 |
| 67      | 61            | 2, 4, 6, 8,<br>10, 12, 14, 16, | 18, 20, 22, 24,<br>26, 28, 30, 32  | 34, 36, 38, 40,<br>42, 44, 46, 48, | 50, 52, 54, 56,<br>58, 60, 62,     | 67, 69, 71,<br>73, 75, 77, 79, | 81, 83, 85, 87,<br>89, 91, 93, 95, | 99, 101, 103,<br>105, 107, 109, 111,     | 113, 115, 117, 119, 121, 123, 125, 127    |
| 68      | 60            | 2, 4, 6, 8,<br>10, 12, 14, 16, | 18, 20, 22, 24,<br>26, 28, 30,     | 34, 36, 38, 40,<br>42, 44, 46, 48, | 50, 52, 54, 56,<br>58, 60, 62,     | 67, 69, 71,<br>73, 75, 77, 79, | 81, 83, 85, 87,<br>89, 91, 93, 95, | 99, 101, 103,<br>105, 107, 109, 111,     | 113, 115, 117, 119, 121, 123, 125, 127    |
| 69      | 59            | 2, 4, 6, 8,<br>10, 12, 14, 16, | 18, 20, 22, 24,<br>26, 28, 30,     | 34, 36, 38, 40,<br>42, 44, 46, 48, | 50, 52, 54, 56,<br>58, 60, 62,     | 67, 69, 71,<br>73, 75, 77, 79, | 83, 85, 87,<br>89, 91, 93, 95,     | 99, 101, 103,<br>105, 107, 109, 111,     | 113, 115, 117, 119,<br>121, 123, 125, 127 |
| 70      | 58            | 2, 4, 6, 8,<br>10, 12, 14, 16, | 18, 20, 22, 24,<br>26, 28, 30,     | 34, 36, 38, 40,<br>42, 44, 46,     | 50, 52, 54, 56,<br>58, 60, 62,     | 67, 69, 71,<br>73, 75, 77, 79, | 83, 85, 87,<br>89, 91, 93, 95,     | 99, 101, 103,<br>105, 107, 109, 111,     | 113, 115, 117, 119,<br>121, 123, 125, 127 |
| 71      | 57            | 2, 4, 6, 8,<br>10, 12, 14, 16  | 18, 20, 22, 24,<br>26, 28, 30,     | 34, 36, 38, 40,<br>42, 44, 46,     | 50, 52, 54, 56,<br>58, 60, 62,     | 67, 69, 71,<br>73, 75, 77, 79, | 83, 85, 87,<br>89, 91, 93, 95,     | 99, 101, 103,<br>105, 107, 109, 111,     | 115, 117, 119,<br>121, 123, 125, 127      |
| 72      | 56            | 2, 4, 6, 8,<br>10, 12, 14,     | 18, 20, 22, 24,<br>26, 28, 30,     | 34, 36, 38, 40,<br>42, 44, 46,     | 50, 52, 54, 56,<br>58, 60, 62,     | 67, 69, 71,<br>73, 75, 77, 79, | 83, 85, 87,<br>89, 91, 93, 95,     | 99, 101, 103,<br>105, 107, 109, 111,     | 115, 117, 119,<br>121, 123, 125, 127      |
| 73      | 55            | 2, 4, 6, 8,<br>10, 12, 14,     | 18, 20, 22, 24,<br>26, 28, 30,     | 34, 36, 38, 40,<br>42, 44, 46,     | 50, 52, 54, 56,<br>58, 60, 62,     | 67, 69, 71,<br>75, 77, 79,     | 83, 85, 87,<br>89, 91, 93, 95,     | 99, 101, 103,<br>105, 107, 109, 111,     | 115, 117, 119,<br>121, 123, 125, 127      |
| 74      | 54            | 2, 4, 6, 8,<br>10, 12, 14,     | 18, 20, 22, 24,<br>26, 28, 30,     | 34, 36, 38, 40,<br>42, 44, 46,     | 50, 52, 54,<br>58, 60, 62,         | 67, 69, 71,<br>75, 77, 79,     | 83, 85, 87,<br>89, 91, 93, 95,     | 99, 101, 103,<br>105, 107, 109, 111,     | 115, 117, 119,<br>121, 123, 125, 127      |
| 75      | 53            | 2, 4, 6, 8,<br>10, 12, 14,     | 18, 20, 22, 24,<br>26, 28, 30,     | 34, 36, 38, 40,<br>42, 44, 46,     | 50, 52, 54,<br>58, 60, 62,         | 67, 69, 71,<br>75, 77, 79,     | 83, 85, 87,<br>89, 91, 93, 95,     | 99, 101, 103,<br>107, 109, 111,          | 115, 117, 119,<br>121, 123, 125, 127      |
| 76      | 52            | 2, 4, 6, 8,<br>10, 12, 14,     | 18, 20, 22,<br>26, 28, 30,         | 34, 36, 38, 40,<br>42, 44, 46,     | 50, 52, 54,<br>58, 60, 62,         | 67, 69, 71,<br>75, 77, 79,     | 83, 85, 87,<br>89, 91, 93, 95,     | 99, 101, 103,<br>107, 109, 111,          | 115, 117, 119,<br>121, 123, 125, 127      |
| 77      | 51            | 2, 4, 6, 8,<br>10, 12, 14,     | 18, 20, 22,<br>26, 28, 30,         | 34, 36, 38, 40,<br>42, 44, 46,     | 50, 52, 54,<br>58, 60, 62,         | 67, 69, 71,<br>75, 77, 79,     | 83, 85, 87,<br>91, 93, 95,         | 99, 101, 103,<br>107, 109, 111,          | 115, 117, 119,<br>121, 123, 125, 127      |
| 78      | 50            | 2, 4, 6, 8,<br>10, 12, 14,     | 18, 20, 22,<br>26, 28, 30,         | 34, 36, 38,<br>42, 44, 46,         | 50, 52, 54,<br>58, 60, 62,         | 67, 69, 71,<br>75, 77, 79,     | 83, 85, 87,<br>91, 93, 95,         | 99, 101, 103,<br>107, 109, 111,          | 115, 117, 119,<br>121, 123, 125, 127      |
| 79      | 49            | 2, 4, 6, 8,<br>10, 12, 14,     | 18, 20, 22,<br>26, 28, 30,         | 34, 36, 38,<br>42, 44, 46,         | 50, 52, 54,<br>58, 60, 62,         | 67, 69, 71,<br>75, 77, 79,     | 83, 85, 87,<br>91, 93, 95,         | 99, 101, 103,<br>107, 109, 111,          | 115, 117, 119,<br>123, 125, 127           |

Table 5 (continued)

| Entries | No of<br>byes |             |             |             | F           | Placement of byes |             |                |                |
|---------|---------------|-------------|-------------|-------------|-------------|-------------------|-------------|----------------|----------------|
| 80      | 48            | 2, 4, 6,    | 18, 20, 22, | 34, 36, 38, | 50, 52, 54, | 67, 69, 71,       | 83, 85, 87, | 99, 101, 103,  | 115, 117, 119, |
|         |               | 10, 12, 14, | 26, 28, 30, | 42, 44, 46, | 58, 60, 62, | 75, 77, 79,       | 91, 93, 95, | 107, 109, 111, | 123, 125, 127  |
| 81      | 47            | 2, 4, 6,    | 18, 20, 22, | 34, 36, 38, | 50, 52, 54, | 69, 71,           | 83, 85, 87, | 99, 101, 103,  | 115, 117, 119, |
|         |               | 10, 12, 14, | 26, 28, 30, | 42, 44, 46, | 58, 60, 62, | 75, 77, 79,       | 91, 93, 95, | 107, 109, 111, | 123, 125, 127  |
| 82      | 46            | 2, 4, 6,    | 18, 20, 22, | 34, 36, 38, | 50, 52, 54, | 69, 71,           | 83, 85, 87, | 99, 101, 103,  | 115, 117, 119, |
|         |               | 10, 12, 14, | 26, 28, 30, | 42, 44, 46, | 58, 60,     | 75, 77, 79,       | 91, 93, 95, | 107, 109, 111, | 123, 125, 127  |
| 83      | 45            | 2, 4, 6,    | 18, 20, 22, | 34, 36, 38, | 50, 52, 54, | 69, 71,           | 83, 85, 87, | 101, 103,      | 115, 117, 119, |
|         |               | 10, 12, 14, | 26, 28, 30, | 42, 44, 46, | 58, 60,     | 75, 77, 79,       | 91, 93, 95, | 107, 109, 111, | 123, 125, 127  |
| 84      | 44            | 2, 4, 6,    | 18, 20, 22, | 34, 36, 38, | 50, 52, 54, | 69, 71,           | 83, 85, 87, | 101, 103,      | 115, 117, 119, |
|         |               | 10, 12, 14, | 26, 28,     | 42, 44, 46, | 58, 60,     | 75, 77, 79,       | 91, 93, 95, | 107, 109, 111, | 123, 125, 127  |
| 85      | 43            | 2, 4, 6,    | 18, 20, 22, | 34, 36, 38, | 50, 52, 54, | 69, 71,           | 85, 87,     | 101, 103,      | 115, 117, 119, |
|         |               | 10, 12, 14, | 26, 28,     | 42, 44, 46, | 58, 60,     | 75, 77, 79,       | 91, 93, 95, | 107, 109, 111, | 123, 125, 127  |
| 86      | 42            | 2, 4, 6,    | 18, 20, 22, | 34, 36, 38, | 50, 52, 54, | 69, 71,           | 85, 87,     | 101, 103,      | 115, 117, 119, |
|         |               | 10, 12, 14, | 26, 28,     | 42, 44,     | 58, 60,     | 75, 77, 79,       | 91, 93, 95, | 107, 109, 111, | 123, 125, 127  |
| 87      | 41            | 2, 4, 6,    | 18, 20, 22, | 34, 36, 38, | 50, 52, 54, | 69, 71,           | 85, 87,     | 101, 103,      | 117, 119,      |
|         |               | 10, 12, 14, | 26, 28,     | 42, 44,     | 58, 60,     | 75, 77, 79,       | 91, 93, 95, | 107, 109, 111, | 123, 125, 127  |
| 88      | 40            | 2, 4, 6,    | 18, 20, 22, | 34, 36, 38, | 50, 52, 54, | 69, 71,           | 85, 87,     | 101, 103,      | 117, 119,      |
|         |               | 10, 12,     | 26, 28,     | 42, 44,     | 58, 60,     | 75, 77, 79,       | 91, 93, 95, | 107, 109, 111, | 123, 125, 127  |
| 89      | 39            | 2, 4, 6,    | 18, 20, 22, | 34, 36, 38, | 50, 52, 54, | 69, 71,           | 85, 87,     | 101, 103,      | 117, 119,      |
|         |               | 10, 12,     | 26, 28,     | 42, 44,     | 58, 60,     | 77, 79,           | 91, 93, 95, | 107, 109, 111, | 123, 125, 127  |
| 90      | 38            | 2, 4, 6,    | 18, 20, 22, | 34, 36, 38, | 50, 52,     | 69, 71,           | 85, 87,     | 101, 103,      | 117, 119,      |
|         |               | 10, 12,     | 26, 28,     | 42, 44,     | 58, 60,     | 77, 79,           | 91, 93, 95, | 107, 109, 111, | 123, 125, 127  |
| 91      | 37            | 2, 4, 6,    | 18, 20, 22, | 34, 36, 38, | 50, 52,     | 69, 71,           | 85, 87,     | 101, 103,      | 117, 119,      |
|         |               | 10, 12,     | 26, 28,     | 42, 44,     | 58, 60,     | 77, 79,           | 91, 93, 95, | 109, 111,      | 123, 125, 127  |
| 92      | 36            | 2, 4, 6,    | 18, 20,     | 34, 36, 38, | 50, 52,     | 69, 71,           | 85, 87,     | 101, 103,      | 117, 119,      |
|         |               | 10, 12,     | 26, 28,     | 42, 44,     | 58, 60,     | 77, 79,           | 91, 93, 95, | 109, 111,      | 123, 125, 127  |
| 93      | 35            | 2, 4, 6,    | 18, 20,     | 34, 36, 38, | 50, 52,     | 69, 71,           | 85, 87,     | 101, 103,      | 117, 119,      |
|         |               | 10, 12,     | 26, 28,     | 42, 44,     | 58, 60,     | 77, 79,           | 93, 95,     | 109, 111,      | 123, 125, 127  |
| 94      | 34            | 2, 4, 6,    | 18, 20,     | 34, 36,     | 50, 52,     | 69, 71,           | 85, 87,     | 101, 103,      | 117, 119,      |
|         |               | 10, 12,     | 26, 28,     | 42, 44,     | 58, 60,     | 77, 79,           | 93, 95,     | 109, 111,      | 123, 125, 127  |
| 95      | 33            | 2, 4, 6,    | 18, 20,     | 34, 36,     | 50, 52,     | 69, 71,           | 85, 87,     | 101, 103,      | 117, 119,      |
|         |               | 10, 12,     | 26, 28,     | 42, 44,     | 58, 60,     | 77, 79,           | 93, 95,     | 109, 111,      | 125, 127       |
| 96      | 32            | 2, 4,       | 18, 20,     | 34, 36,     | 50, 52,     | 69, 71,           | 85, 87,     | 101, 103,      | 117, 119,      |
|         |               | 10, 12,     | 26, 28,     | 42, 44,     | 58, 60,     | 77, 79,           | 93, 95,     | 109, 111,      | 125, 127       |