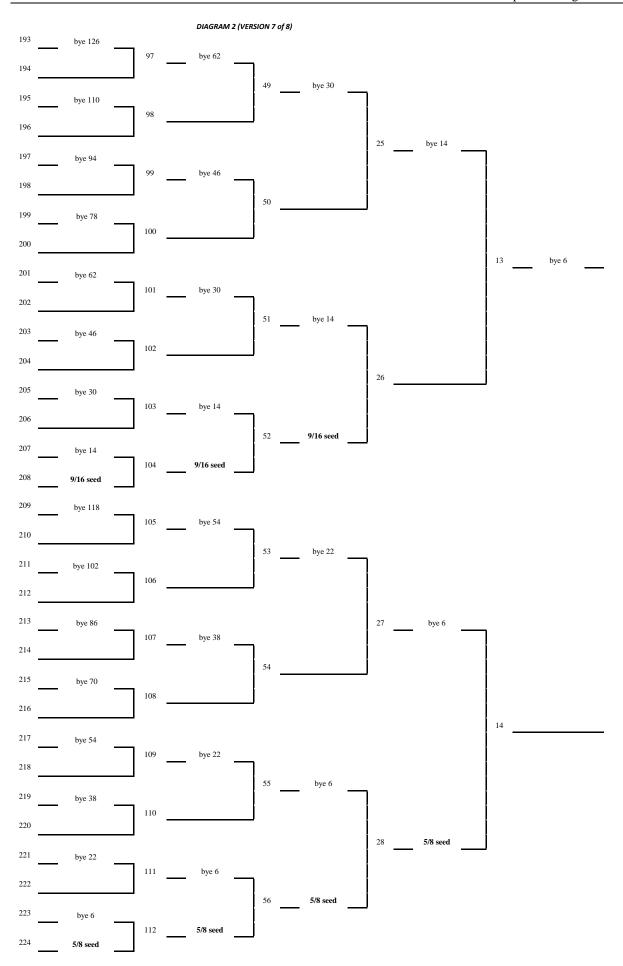

before the first scheduled match. The qualifying rounds, if any, count as part of the tournament for these purposes.

- 12.3 The draw shall be conducted as follows.
  - 12.3.1 When the number of playing units is 4, 8, 16, 32, 64, 128 or any higher power of 2, they shall meet in pairs in the order drawn, as in Diagram 1 for eight playing units.
  - 12.3.2 When the number of playing units is not a power of 2, there shall be byes in the first round. The number of byes shall be equal to the difference between the next higher power of 2 and the number of playing units, (e. g. with 17 playing units, there are 32-17 = 15 byes).
  - 12.3.3 The byes shall be placed as in Tables 1 to 5 and Diagram 2.

- 12.6.2 The seeded entries shall be selected as the best in the event at that time.
- 12.6.3 Seeded entries shall be placed as detailed in the example draw in Diagram 2. Seeded entries in the top half of the draw are placed at the top half of their sections (eg eighths or sixteenths), and in the bottom half of the draw at the bottom of their sections.
- 12.7 The top two seeded entries shall be dealt with as follows:
  - 12.7.1 number 1 placed at the top of the draw; and
  - 12.7.2 number 2 placed at the bottom of the draw.
  - 12.7.3 Seeded entries shall be placed as detailed in the example draw in Diagram 2. Seeded entries in the top of the draw are placed at the top half of their sections (eg eighths or sixteenths), and in the bottom half of the draw at the bottom of their sections.

<u>Table 4 ( Seeds for 65 to 128 entries)</u> On a draw sheet numbered 1 to 128.

| Entries | No of seeds | Seed 1 | Seed 2 | Seeds 3/4 | Seeds 5/8       | Seeds 9/16                      |
|---------|-------------|--------|--------|-----------|-----------------|---------------------------------|
| 65      | 16          | 1      | 128    | 33, 96    | 17, 49, 80, 112 | 9, 25, 41, 57, 72, 88, 104, 120 |
| 66      | 16          | 1      | 128    | 33, 96    | 17, 49, 80, 112 | 9, 25, 41, 57, 72, 88, 104, 120 |
| 67      | 16          | 1      | 128    | 33, 96    | 17, 49, 80, 112 | 9, 25, 41, 57, 72, 88, 104, 120 |
| 68      | 16          | 1      | 128    | 33, 96    | 17, 49, 80, 112 | 9, 25, 41, 57, 72, 88, 104, 120 |
| 69      | 16          | 1      | 128    | 33, 96    | 17, 49, 80, 112 | 9. 25, 41. 57, 72, 88, 104, 120 |
| 70      | 16          | 1      | 128    | 33, 96    | 17, 49, 80, 112 | 9, 25, 41, 57, 72, 88, 104, 120 |
| 71      | 16          | 1      | 128    | 33, 96    | 17, 49, 80, 112 | 9, 25, 41, 57, 72, 88, 104, 120 |
| 72      | 16          | 1      | 128    | 33, 96    | 17, 49, 80, 112 | 9, 25, 41, 57, 72, 88, 104, 120 |
| 73      | 16          | 1      | 128    | 33, 96    | 17, 49, 80, 112 | 9, 25, 41, 57, 72, 88, 104, 120 |
| 74      | 16          | 1      | 128    | 33, 96    | 17, 49, 80, 112 | 9, 25, 41, 57, 72, 88, 104, 120 |
| 75      | 16          | 1      | 128    | 33, 96    | 17, 49, 80, 112 | 9, 25, 41, 57, 72, 88, 104, 120 |
| 76      | 16          | 1      | 128    | 33, 96    | 17, 49, 80, 112 | 9, 25, 41, 57, 72, 88, 104, 120 |
| 77      | 16          | 1      | 128    | 33, 96    | 17, 49, 80, 112 | 9, 25, 41, 57, 72, 88, 104, 120 |
| 78      | 16          | 1      | 128    | 33, 96    | 17, 49, 80, 112 | 9, 25, 41, 57, 72, 88, 104, 120 |
| 79      | 16          | 1      | 128    | 33, 96    | 17, 49, 80, 112 | 9, 25, 41, 57, 72, 88, 104, 120 |
| 80      | 16          | 1      | 128    | 33, 96    | 17, 49, 80, 112 | 9, 25, 41, 57, 72, 88, 104, 120 |
| 81      | 16          | 1      | 128    | 33, 96    | 17, 49, 80, 112 | 9, 25, 41, 57, 72, 88, 104, 120 |
| 82      | 16          | 1      | 128    | 33, 96    | 17, 49, 80, 112 | 9, 25, 41, 57, 72, 88, 104, 120 |
| 83      | 16          | 1      | 128    | 33, 96    | 17, 49, 80, 112 | 9, 25, 41, 57, 72, 88, 104, 120 |
| 84      | 16          | 1      | 128    | 33, 96    | 17, 49, 80, 112 | 9, 25, 41, 57, 72, 88, 104, 120 |
| 85      | 16          | 1      | 128    | 33, 96    | 17, 49, 80, 112 | 9, 25, 41, 57, 72, 88, 104, 120 |
| 86      | 16          | 1      | 128    | 33, 96    | 17, 49, 80, 112 | 9, 25, 41, 57, 72, 88, 104, 120 |
| 87      | 16          | 1      | 128    | 33, 96    | 17, 49, 80, 112 | 9, 25, 41, 57, 72, 88, 104, 120 |
| 88      | 16          | 1      | 128    | 33, 96    | 17, 49, 80, 112 | 9, 25, 41, 57, 72, 88, 104, 120 |
| 89      | 16          | 1      | 128    | 33, 96    | 17, 49, 80, 112 | 9, 25, 41, 57, 72, 88, 104, 120 |
| 90      | 16          | 1      | 128    | 33, 96    | 17, 49, 80, 112 | 9, 25, 41, 57, 72, 88, 104, 120 |
| 91      | 16          | 1      | 128    | 33, 96    | 17, 49, 80, 112 | 9, 25, 41, 57, 72, 88, 104, 120 |
| 92      | 16          | 1      | 128    | 33, 96    | 17, 49, 80, 112 | 9, 25, 41, 57, 72, 88, 104, 120 |
| 93      | 16          | 1      | 128    | 33, 96    | 17, 49, 80, 112 | 9, 25, 41, 57, 72, 88, 104, 120 |
| 94      | 16          | 1      | 128    | 33, 96    | 17, 49, 80, 112 | 9, 25, 41, 57, 72, 88, 104, 120 |
| 95      | 16          | 1      | 128    | 33, 96    | 17, 49, 80, 112 | 9, 25, 41, 57, 72, 88, 104, 120 |
| 96      | 16          | 1      | 128    | 33, 96    | 17, 49, 80, 112 | 9, 25, 41, 57, 72, 88, 104, 120 |

Table 4 (continued)

| Entries | No of seeds | Seed 1 | Seed 2 | Seeds 3/4 | Seeds 5/8       | Seeds 9/16                      |
|---------|-------------|--------|--------|-----------|-----------------|---------------------------------|
| 97      | 16          | 1      | 128    | 33, 96    | 17, 49, 80, 112 | 9, 25, 41, 57, 72, 88, 104, 120 |
| 98      | 16          | 1      | 128    | 33, 96    | 17, 49, 80, 112 | 9, 25, 41, 57, 72, 88, 104, 120 |
| 99      | 16          | 1      | 128    | 33, 96    | 17, 49, 80, 112 | 9, 25, 41, 57, 72, 88, 104, 120 |
| 100     | 16          | 1      | 128    | 33, 96    | 17, 49, 80, 112 | 9, 25, 41, 57, 72, 88, 104, 120 |
| 101     | 16          | 1      | 128    | 33, 96    | 17, 49, 80, 112 | 9, 25, 41, 57, 72, 88, 104, 120 |
| 102     | 16          | 1      | 128    | 33, 96    | 17, 49, 80, 112 | 9, 25, 41, 57, 72, 88, 104, 120 |
| 103     | 16          | 1      | 128    | 33, 96    | 17, 49, 80, 112 | 9, 25, 41, 57, 72, 88, 104, 120 |
| 104     | 16          | 1      | 128    | 33, 96    | 17, 49, 80, 112 | 9, 25, 41, 57, 72, 88, 104, 120 |
| 105     | 16          | 1      | 128    | 33, 96    | 17, 49, 80, 112 | 9, 25, 41, 57, 72, 88, 104, 120 |
| 106     | 16          | 1      | 128    | 33, 96    | 17, 49, 80, 112 | 9, 25, 41, 57, 72, 88, 104, 120 |
| 107     | 16          | 1      | 128    | 33, 96    | 17, 49, 80, 112 | 9, 25, 41, 57, 72, 88, 104, 120 |
| 108     | 16          | 1      | 128    | 33, 96    | 17, 49, 80, 112 | 9, 25, 41, 57, 72, 88, 104, 120 |
| 109     | 16          | 1      | 128    | 33, 96    | 17, 49, 80, 112 | 9, 25, 41, 57, 72, 88, 104, 120 |
| 110     | 16          | 1      | 128    | 33, 96    | 17, 49, 80, 112 | 9, 25, 41, 57, 72, 88, 104, 120 |
| 111     | 16          | 1      | 128    | 33, 96    | 17, 49, 80, 112 | 9, 25, 41, 57, 72, 88, 104, 120 |
| 112     | 16          | 1      | 128    | 33, 96    | 17, 49, 80, 112 | 9, 25, 41, 57, 72, 88, 104, 120 |
| 113     | 16          | 1      | 128    | 33, 96    | 17, 49, 80, 112 | 9, 25, 41, 57, 72, 88, 104, 120 |
| 114     | 16          | 1      | 128    | 33, 96    | 17, 49, 80, 112 | 9, 25, 41, 57, 72, 88, 104, 120 |
| 115     | 16          | 1      | 128    | 33, 96    | 17, 49, 80, 112 | 9, 25, 41, 57, 72, 88, 104, 120 |
| 116     | 16          | 1      | 128    | 33, 96    | 17, 49, 80, 112 | 9, 25, 41, 57, 72, 88, 104, 120 |
| 117     | 16          | 1      | 128    | 33, 96    | 17, 49, 80, 112 | 9, 25, 41, 57, 72, 88, 104, 120 |
| 118     | 16          | 1      | 128    | 33, 96    | 17, 49, 80, 112 | 9, 25, 41, 57, 72, 88, 104, 120 |
| 119     | 16          | 1      | 128    | 33, 96    | 17, 49, 80, 112 | 9, 25, 41, 57, 72, 88, 104, 120 |
| 120     | 16          | 1      | 128    | 33, 96    | 17, 49, 80, 112 | 9, 25, 41, 57, 72, 88, 104, 120 |
| 121     | 16          | 1      | 128    | 33, 96    | 17, 49, 80, 112 | 9, 25, 41, 57, 72, 88, 104, 120 |
| 122     | 16          | 1      | 128    | 33, 96    | 17, 49, 80, 112 | 9, 25, 41, 57, 72, 88, 104, 120 |
| 123     | 16          | 1      | 128    | 33, 96    | 17, 49, 80, 112 | 9, 25, 41, 57, 72, 88, 104, 120 |
| 124     | 16          | 1      | 128    | 33, 96    | 17, 49, 80, 112 | 9, 25, 41, 57, 72, 88, 104, 120 |
| 125     | 16          | 1      | 128    | 33, 96    | 17, 49, 80, 112 | 9, 25, 41, 57, 72, 88, 104, 120 |
| 126     | 16          | 1      | 128    | 33, 96    | 17, 49, 80, 112 | 9, 25, 41, 57, 72, 88, 104, 120 |
| 127     | 16          | 1      | 128    | 33, 96    | 17, 49, 80, 112 | 9, 25, 41, 57, 72, 88, 104, 120 |
| 128     | 16          | 1      | 128    | 33, 96    | 17, 49, 80, 112 | 9, 25, 41, 57, 72, 88, 104, 120 |

<u>Table 5 (Byes for 65 to 128 entries)</u> On a draw sheet numbered 1 to 128.

| Entries | No of<br>byes |                                |                                    |                                    | Pla                                | acement of byes                |                                    |                                          |                                           |
|---------|---------------|--------------------------------|------------------------------------|------------------------------------|------------------------------------|--------------------------------|------------------------------------|------------------------------------------|-------------------------------------------|
| 65      | 63            | 2, 4, 6, 8,<br>10, 12, 14, 16, | 18, 20, 22, 24,<br>26, 28, 30, 32, | 34, 36, 38, 40,<br>42, 44, 46, 48, | 50, 52, 54, 56,<br>58, 60, 62, 64, | 67, 69, 71,<br>73, 75, 77, 79, | 81, 83, 85, 87,<br>89, 91, 93, 95, | 97, 99, 101, 103,<br>105, 107, 109, 111, | 113, 115, 117, 119,<br>121, 123, 125, 127 |
| 66      | 62            | 2, 4, 6, 8,<br>10, 12, 14, 16, | 18, 20, 22, 24,<br>26, 28, 30, 32, | 34, 36, 38, 40,<br>42, 44, 46, 48, | 50, 52, 54, 56,<br>58, 60, 62,     | 67, 69, 71,<br>73, 75, 77, 79, | 81, 83, 85, 87,<br>89, 91, 93, 95, | 97, 99, 101, 103,<br>105, 107, 109, 111, | 113, 115, 117, 119,<br>121, 123, 125, 127 |
| 67      | 61            | 2, 4, 6, 8,<br>10, 12, 14, 16, | 18, 20, 22, 24,<br>26, 28, 30, 32  | 34, 36, 38, 40,<br>42, 44, 46, 48, | 50, 52, 54, 56,<br>58, 60, 62,     | 67, 69, 71,<br>73, 75, 77, 79, | 81, 83, 85, 87,<br>89, 91, 93, 95, | 99, 101, 103,<br>105, 107, 109, 111,     | 113, 115, 117, 119, 121, 123, 125, 127    |
| 68      | 60            | 2, 4, 6, 8,<br>10, 12, 14, 16, | 18, 20, 22, 24,<br>26, 28, 30,     | 34, 36, 38, 40,<br>42, 44, 46, 48, | 50, 52, 54, 56,<br>58, 60, 62,     | 67, 69, 71,<br>73, 75, 77, 79, | 81, 83, 85, 87,<br>89, 91, 93, 95, | 99, 101, 103,<br>105, 107, 109, 111,     | 113, 115, 117, 119, 121, 123, 125, 127    |
| 69      | 59            | 2, 4, 6, 8,<br>10, 12, 14, 16, | 18, 20, 22, 24,<br>26, 28, 30,     | 34, 36, 38, 40,<br>42, 44, 46, 48, | 50, 52, 54, 56,<br>58, 60, 62,     | 67, 69, 71,<br>73, 75, 77, 79, | 83, 85, 87,<br>89, 91, 93, 95,     | 99, 101, 103,<br>105, 107, 109, 111,     | 113, 115, 117, 119,<br>121, 123, 125, 127 |
| 70      | 58            | 2, 4, 6, 8,<br>10, 12, 14, 16, | 18, 20, 22, 24,<br>26, 28, 30,     | 34, 36, 38, 40,<br>42, 44, 46,     | 50, 52, 54, 56,<br>58, 60, 62,     | 67, 69, 71,<br>73, 75, 77, 79, | 83, 85, 87,<br>89, 91, 93, 95,     | 99, 101, 103,<br>105, 107, 109, 111,     | 113, 115, 117, 119,<br>121, 123, 125, 127 |
| 71      | 57            | 2, 4, 6, 8,<br>10, 12, 14, 16  | 18, 20, 22, 24,<br>26, 28, 30,     | 34, 36, 38, 40,<br>42, 44, 46,     | 50, 52, 54, 56,<br>58, 60, 62,     | 67, 69, 71,<br>73, 75, 77, 79, | 83, 85, 87,<br>89, 91, 93, 95,     | 99, 101, 103,<br>105, 107, 109, 111,     | 115, 117, 119,<br>121, 123, 125, 127      |
| 72      | 56            | 2, 4, 6, 8,<br>10, 12, 14,     | 18, 20, 22, 24,<br>26, 28, 30,     | 34, 36, 38, 40,<br>42, 44, 46,     | 50, 52, 54, 56,<br>58, 60, 62,     | 67, 69, 71,<br>73, 75, 77, 79, | 83, 85, 87,<br>89, 91, 93, 95,     | 99, 101, 103,<br>105, 107, 109, 111,     | 115, 117, 119,<br>121, 123, 125, 127      |
| 73      | 55            | 2, 4, 6, 8,<br>10, 12, 14,     | 18, 20, 22, 24,<br>26, 28, 30,     | 34, 36, 38, 40,<br>42, 44, 46,     | 50, 52, 54, 56,<br>58, 60, 62,     | 67, 69, 71,<br>75, 77, 79,     | 83, 85, 87,<br>89, 91, 93, 95,     | 99, 101, 103,<br>105, 107, 109, 111,     | 115, 117, 119,<br>121, 123, 125, 127      |
| 74      | 54            | 2, 4, 6, 8,<br>10, 12, 14,     | 18, 20, 22, 24,<br>26, 28, 30,     | 34, 36, 38, 40,<br>42, 44, 46,     | 50, 52, 54,<br>58, 60, 62,         | 67, 69, 71,<br>75, 77, 79,     | 83, 85, 87,<br>89, 91, 93, 95,     | 99, 101, 103,<br>105, 107, 109, 111,     | 115, 117, 119,<br>121, 123, 125, 127      |
| 75      | 53            | 2, 4, 6, 8,<br>10, 12, 14,     | 18, 20, 22, 24,<br>26, 28, 30,     | 34, 36, 38, 40,<br>42, 44, 46,     | 50, 52, 54,<br>58, 60, 62,         | 67, 69, 71,<br>75, 77, 79,     | 83, 85, 87,<br>89, 91, 93, 95,     | 99, 101, 103,<br>107, 109, 111,          | 115, 117, 119,<br>121, 123, 125, 127      |
| 76      | 52            | 2, 4, 6, 8,<br>10, 12, 14,     | 18, 20, 22,<br>26, 28, 30,         | 34, 36, 38, 40,<br>42, 44, 46,     | 50, 52, 54,<br>58, 60, 62,         | 67, 69, 71,<br>75, 77, 79,     | 83, 85, 87,<br>89, 91, 93, 95,     | 99, 101, 103,<br>107, 109, 111,          | 115, 117, 119,<br>121, 123, 125, 127      |
| 77      | 51            | 2, 4, 6, 8,<br>10, 12, 14,     | 18, 20, 22,<br>26, 28, 30,         | 34, 36, 38, 40,<br>42, 44, 46,     | 50, 52, 54,<br>58, 60, 62,         | 67, 69, 71,<br>75, 77, 79,     | 83, 85, 87,<br>91, 93, 95,         | 99, 101, 103,<br>107, 109, 111,          | 115, 117, 119,<br>121, 123, 125, 127      |
| 78      | 50            | 2, 4, 6, 8,<br>10, 12, 14,     | 18, 20, 22,<br>26, 28, 30,         | 34, 36, 38,<br>42, 44, 46,         | 50, 52, 54,<br>58, 60, 62,         | 67, 69, 71,<br>75, 77, 79,     | 83, 85, 87,<br>91, 93, 95,         | 99, 101, 103,<br>107, 109, 111,          | 115, 117, 119,<br>121, 123, 125, 127      |
| 79      | 49            | 2, 4, 6, 8,<br>10, 12, 14,     | 18, 20, 22,<br>26, 28, 30,         | 34, 36, 38,<br>42, 44, 46,         | 50, 52, 54,<br>58, 60, 62,         | 67, 69, 71,<br>75, 77, 79,     | 83, 85, 87,<br>91, 93, 95,         | 99, 101, 103,<br>107, 109, 111,          | 115, 117, 119,<br>123, 125, 127           |

Table 5 (continued)

| Entries | No of<br>byes |             |             |             | F           | Placement of byes |             |                |                |
|---------|---------------|-------------|-------------|-------------|-------------|-------------------|-------------|----------------|----------------|
| 80      | 48            | 2, 4, 6,    | 18, 20, 22, | 34, 36, 38, | 50, 52, 54, | 67, 69, 71,       | 83, 85, 87, | 99, 101, 103,  | 115, 117, 119, |
|         |               | 10, 12, 14, | 26, 28, 30, | 42, 44, 46, | 58, 60, 62, | 75, 77, 79,       | 91, 93, 95, | 107, 109, 111, | 123, 125, 127  |
| 81      | 47            | 2, 4, 6,    | 18, 20, 22, | 34, 36, 38, | 50, 52, 54, | 69, 71,           | 83, 85, 87, | 99, 101, 103,  | 115, 117, 119, |
|         |               | 10, 12, 14, | 26, 28, 30, | 42, 44, 46, | 58, 60, 62, | 75, 77, 79,       | 91, 93, 95, | 107, 109, 111, | 123, 125, 127  |
| 82      | 46            | 2, 4, 6,    | 18, 20, 22, | 34, 36, 38, | 50, 52, 54, | 69, 71,           | 83, 85, 87, | 99, 101, 103,  | 115, 117, 119, |
|         |               | 10, 12, 14, | 26, 28, 30, | 42, 44, 46, | 58, 60,     | 75, 77, 79,       | 91, 93, 95, | 107, 109, 111, | 123, 125, 127  |
| 83      | 45            | 2, 4, 6,    | 18, 20, 22, | 34, 36, 38, | 50, 52, 54, | 69, 71,           | 83, 85, 87, | 101, 103,      | 115, 117, 119, |
|         |               | 10, 12, 14, | 26, 28, 30, | 42, 44, 46, | 58, 60,     | 75, 77, 79,       | 91, 93, 95, | 107, 109, 111, | 123, 125, 127  |
| 84      | 44            | 2, 4, 6,    | 18, 20, 22, | 34, 36, 38, | 50, 52, 54, | 69, 71,           | 83, 85, 87, | 101, 103,      | 115, 117, 119, |
|         |               | 10, 12, 14, | 26, 28,     | 42, 44, 46, | 58, 60,     | 75, 77, 79,       | 91, 93, 95, | 107, 109, 111, | 123, 125, 127  |
| 85      | 43            | 2, 4, 6,    | 18, 20, 22, | 34, 36, 38, | 50, 52, 54, | 69, 71,           | 85, 87,     | 101, 103,      | 115, 117, 119, |
|         |               | 10, 12, 14, | 26, 28,     | 42, 44, 46, | 58, 60,     | 75, 77, 79,       | 91, 93, 95, | 107, 109, 111, | 123, 125, 127  |
| 86      | 42            | 2, 4, 6,    | 18, 20, 22, | 34, 36, 38, | 50, 52, 54, | 69, 71,           | 85, 87,     | 101, 103,      | 115, 117, 119, |
|         |               | 10, 12, 14, | 26, 28,     | 42, 44,     | 58, 60,     | 75, 77, 79,       | 91, 93, 95, | 107, 109, 111, | 123, 125, 127  |
| 87      | 41            | 2, 4, 6,    | 18, 20, 22, | 34, 36, 38, | 50, 52, 54, | 69, 71,           | 85, 87,     | 101, 103,      | 117, 119,      |
|         |               | 10, 12, 14, | 26, 28,     | 42, 44,     | 58, 60,     | 75, 77, 79,       | 91, 93, 95, | 107, 109, 111, | 123, 125, 127  |
| 88      | 40            | 2, 4, 6,    | 18, 20, 22, | 34, 36, 38, | 50, 52, 54, | 69, 71,           | 85, 87,     | 101, 103,      | 117, 119,      |
|         |               | 10, 12,     | 26, 28,     | 42, 44,     | 58, 60,     | 75, 77, 79,       | 91, 93, 95, | 107, 109, 111, | 123, 125, 127  |
| 89      | 39            | 2, 4, 6,    | 18, 20, 22, | 34, 36, 38, | 50, 52, 54, | 69, 71,           | 85, 87,     | 101, 103,      | 117, 119,      |
|         |               | 10, 12,     | 26, 28,     | 42, 44,     | 58, 60,     | 77, 79,           | 91, 93, 95, | 107, 109, 111, | 123, 125, 127  |
| 90      | 38            | 2, 4, 6,    | 18, 20, 22, | 34, 36, 38, | 50, 52,     | 69, 71,           | 85, 87,     | 101, 103,      | 117, 119,      |
|         |               | 10, 12,     | 26, 28,     | 42, 44,     | 58, 60,     | 77, 79,           | 91, 93, 95, | 107, 109, 111, | 123, 125, 127  |
| 91      | 37            | 2, 4, 6,    | 18, 20, 22, | 34, 36, 38, | 50, 52,     | 69, 71,           | 85, 87,     | 101, 103,      | 117, 119,      |
|         |               | 10, 12,     | 26, 28,     | 42, 44,     | 58, 60,     | 77, 79,           | 91, 93, 95, | 109, 111,      | 123, 125, 127  |
| 92      | 36            | 2, 4, 6,    | 18, 20,     | 34, 36, 38, | 50, 52,     | 69, 71,           | 85, 87,     | 101, 103,      | 117, 119,      |
|         |               | 10, 12,     | 26, 28,     | 42, 44,     | 58, 60,     | 77, 79,           | 91, 93, 95, | 109, 111,      | 123, 125, 127  |
| 93      | 35            | 2, 4, 6,    | 18, 20,     | 34, 36, 38, | 50, 52,     | 69, 71,           | 85, 87,     | 101, 103,      | 117, 119,      |
|         |               | 10, 12,     | 26, 28,     | 42, 44,     | 58, 60,     | 77, 79,           | 93, 95,     | 109, 111,      | 123, 125, 127  |
| 94      | 34            | 2, 4, 6,    | 18, 20,     | 34, 36,     | 50, 52,     | 69, 71,           | 85, 87,     | 101, 103,      | 117, 119,      |
|         |               | 10, 12,     | 26, 28,     | 42, 44,     | 58, 60,     | 77, 79,           | 93, 95,     | 109, 111,      | 123, 125, 127  |
| 95      | 33            | 2, 4, 6,    | 18, 20,     | 34, 36,     | 50, 52,     | 69, 71,           | 85, 87,     | 101, 103,      | 117, 119,      |
|         |               | 10, 12,     | 26, 28,     | 42, 44,     | 58, 60,     | 77, 79,           | 93, 95,     | 109, 111,      | 125, 127       |
| 96      | 32            | 2, 4,       | 18, 20,     | 34, 36,     | 50, 52,     | 69, 71,           | 85, 87,     | 101, 103,      | 117, 119,      |
|         |               | 10, 12,     | 26, 28,     | 42, 44,     | 58, 60,     | 77, 79,           | 93, 95,     | 109, 111,      | 125, 127       |

**Table 5** (continued)

| Table 5 (c | continued) |                  |                    |                    |                    |                   |                    |                        |                       |
|------------|------------|------------------|--------------------|--------------------|--------------------|-------------------|--------------------|------------------------|-----------------------|
| Entries    | No of byes |                  |                    |                    |                    | Placement of byes |                    |                        |                       |
| 97         | 31         | 2, 4,<br>10, 12, | 18, 20,<br>26, 28, | 34, 36,<br>42, 44, | 50, 52,<br>58, 60, | 71,<br>77, 79,    | 85, 87,<br>93, 95, | 101, 103,<br>109, 111, | 117, 119,<br>125, 127 |
| 98         | 30         | 2, 4,<br>10, 12, | 18, 20,<br>26, 28, | 34, 36,<br>42, 44, | 50, 52,<br>58,     | 71,<br>77, 79,    | 85, 87,<br>93, 95, | 101, 103,<br>109, 111, | 117, 119,<br>125, 127 |
| 99         | 29         | 2, 4,<br>10, 12, | 18, 20,<br>26, 28, | 34, 36,<br>42, 44, | 50, 52,<br>58,     | 71,<br>77, 79,    | 85, 87,<br>93, 95, | 103,<br>109, 111,      | 117, 119,<br>125, 127 |
| 100        | 28         | 2, 4,<br>10, 12, | 18, 20,<br>26,     | 34, 36,<br>42, 44, | 50, 52,<br>58,     | 71,<br>77, 79,    | 85, 87,<br>93, 95, | 103,<br>109, 111,      | 117, 119,<br>125, 127 |
| 101        | 27         | 2, 4,<br>10, 12, | 18, 20,<br>26,     | 34, 36,<br>42, 44, | 50, 52,<br>58,     | 71,<br>77, 79,    | 87,<br>93, 95,     | 103,<br>109, 111,      | 117, 119,<br>125, 127 |
| 102        | 26         | 2, 4,<br>10, 12, | 18, 20,<br>26,     | 34, 36,<br>42,     | 50, 52,<br>58,     | 71,<br>77, 79,    | 87,<br>93, 95,     | 103,<br>109, 111,      | 117, 119,<br>125, 127 |
| 103        | 25         | 2, 4,<br>10, 12, | 18, 20,<br>26,     | 34, 36,<br>42,     | 50, 52,<br>58,     | 71,<br>77, 79,    | 87,<br>93, 95,     | 103,<br>109, 111,      | 119,<br>125, 127      |
| 104        | 24         | 2, 4,<br>10,     | 18, 20,<br>26,     | 34, 36,<br>42,     | 50, 52,<br>58,     | 71,<br>77, 79,    | 87,<br>93, 95,     | 103,<br>109, 111,      | 119,<br>125, 127      |
| 105        | 23         | 2, 4,<br>10,     | 18, 20,<br>26,     | 34, 36,<br>42,     | 50, 52,<br>58,     | 71,<br>79,        | 87,<br>93, 95,     | 103,<br>109, 111,      | 119,<br>125, 127      |
| 106        | 22         | 2, 4,<br>10,     | 18, 20,<br>26,     | 34, 36,<br>42,     | 50,<br>58,         | 71,<br>79,        | 87,<br>93, 95,     | 103,<br>109, 111,      | 119,<br>125, 127      |
| 107        | 21         | 2, 4,<br>10,     | 18, 20,<br>26,     | 34, 36,<br>42,     | 50,<br>58,         | 71,<br>79,        | 87,<br>93, 95,     | 103,<br>111,           | 119,<br>125, 127      |
| 108        | 20         | 2, 4,<br>10,     | 18,<br>26,         | 34, 36,<br>42,     | 50,<br>58,         | 71,<br>79,        | 87,<br>93, 95,     | 103,<br>111,           | 119,<br>125, 127      |
| 109        | 19         | 2, 4,<br>10,     | 18,<br>26,         | 34, 36,<br>42,     | 50,<br>58,         | 71,<br>79,        | 87,<br>95,         | 103,<br>111,           | 119,<br>125, 127      |
| 110        | 18         | 2, 4,<br>10,     | 18,<br>26,         | 34,<br>42,         | 50,<br>58,         | 71,<br>79,        | 87,<br>95,         | 103,<br>111,           | 119,<br>125, 127      |
| 111        | 17         | 2, 4,<br>10,     | 18,<br>26,         | 34,<br>42,         | 50,<br>58,         | 71,<br>79,        | 87,<br>95,         | 103,<br>111,           | 119,<br>127           |
| 112        | 16         | 2,<br>10,        | 18,<br>26,         | 34,<br>42,         | 50,<br>58,         | 71,<br>79,        | 87,<br>95,         | 103,<br>111,           | 119,<br>127           |
| 113        | 15         | 2,<br>10,        | 18,<br>26,         | 34,<br>42,         | 50,<br>58,         | 79,               | 87,<br>95,         | 103,<br>111,           | 119,<br>127           |