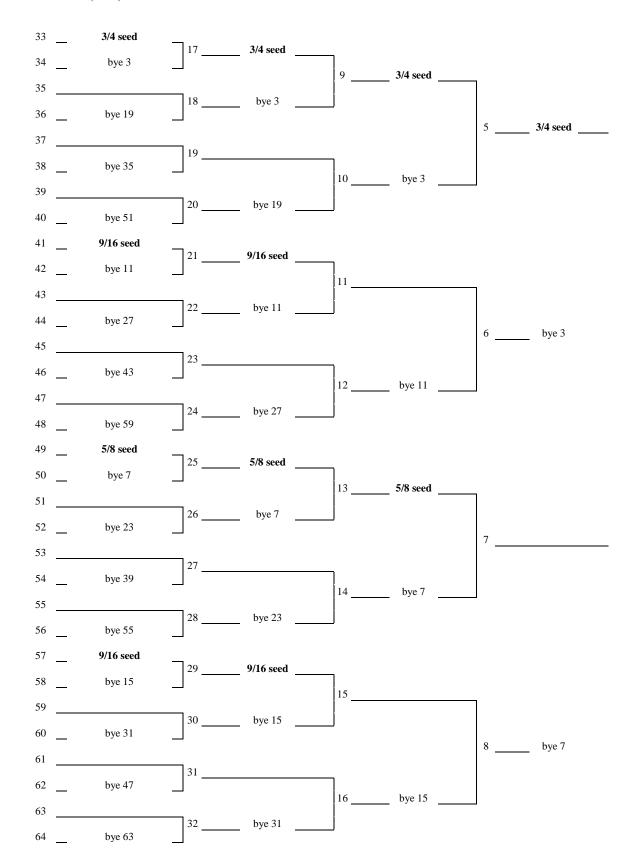

<u>Table 4 ( Seeds for 65 to 128 entries)</u> On a draw sheet numbered 1 to 128.

| Entries | No of seeds | Seed 1 | Seed 2 | Seeds 3/4 | Seeds 5/8       | Seeds 9/16                      |
|---------|-------------|--------|--------|-----------|-----------------|---------------------------------|
| 65      | 16          | 1      | 128    | 33, 96    | 17, 49, 80, 112 | 9, 25, 41, 57, 72, 88, 104, 120 |
| 66      | 16          | 1      | 128    | 33, 96    | 17, 49, 80, 112 | 9, 25, 41, 57, 72, 88, 104, 120 |
| 67      | 16          | 1      | 128    | 33, 96    | 17, 49, 80, 112 | 9, 25, 41, 57, 72, 88, 104, 120 |
| 68      | 16          | 1      | 128    | 33, 96    | 17, 49, 80, 112 | 9, 25, 41, 57, 72, 88, 104, 120 |
| 69      | 16          | 1      | 128    | 33, 96    | 17, 49, 80, 112 | 9. 25, 41. 57, 72, 88, 104, 120 |
| 70      | 16          | 1      | 128    | 33, 96    | 17, 49, 80, 112 | 9, 25, 41, 57, 72, 88, 104, 120 |
| 71      | 16          | 1      | 128    | 33, 96    | 17, 49, 80, 112 | 9, 25, 41, 57, 72, 88, 104, 120 |
| 72      | 16          | 1      | 128    | 33, 96    | 17, 49, 80, 112 | 9, 25, 41, 57, 72, 88, 104, 120 |
| 73      | 16          | 1      | 128    | 33, 96    | 17, 49, 80, 112 | 9, 25, 41, 57, 72, 88, 104, 120 |
| 74      | 16          | 1      | 128    | 33, 96    | 17, 49, 80, 112 | 9, 25, 41, 57, 72, 88, 104, 120 |
| 75      | 16          | 1      | 128    | 33, 96    | 17, 49, 80, 112 | 9, 25, 41, 57, 72, 88, 104, 120 |
| 76      | 16          | 1      | 128    | 33, 96    | 17, 49, 80, 112 | 9, 25, 41, 57, 72, 88, 104, 120 |
| 77      | 16          | 1      | 128    | 33, 96    | 17, 49, 80, 112 | 9, 25, 41, 57, 72, 88, 104, 120 |
| 78      | 16          | 1      | 128    | 33, 96    | 17, 49, 80, 112 | 9, 25, 41, 57, 72, 88, 104, 120 |
| 79      | 16          | 1      | 128    | 33, 96    | 17, 49, 80, 112 | 9, 25, 41, 57, 72, 88, 104, 120 |
| 80      | 16          | 1      | 128    | 33, 96    | 17, 49, 80, 112 | 9, 25, 41, 57, 72, 88, 104, 120 |
| 81      | 16          | 1      | 128    | 33, 96    | 17, 49, 80, 112 | 9, 25, 41, 57, 72, 88, 104, 120 |
| 82      | 16          | 1      | 128    | 33, 96    | 17, 49, 80, 112 | 9, 25, 41, 57, 72, 88, 104, 120 |
| 83      | 16          | 1      | 128    | 33, 96    | 17, 49, 80, 112 | 9, 25, 41, 57, 72, 88, 104, 120 |
| 84      | 16          | 1      | 128    | 33, 96    | 17, 49, 80, 112 | 9, 25, 41, 57, 72, 88, 104, 120 |
| 85      | 16          | 1      | 128    | 33, 96    | 17, 49, 80, 112 | 9, 25, 41, 57, 72, 88, 104, 120 |
| 86      | 16          | 1      | 128    | 33, 96    | 17, 49, 80, 112 | 9, 25, 41, 57, 72, 88, 104, 120 |
| 87      | 16          | 1      | 128    | 33, 96    | 17, 49, 80, 112 | 9, 25, 41, 57, 72, 88, 104, 120 |
| 88      | 16          | 1      | 128    | 33, 96    | 17, 49, 80, 112 | 9, 25, 41, 57, 72, 88, 104, 120 |
| 89      | 16          | 1      | 128    | 33, 96    | 17, 49, 80, 112 | 9, 25, 41, 57, 72, 88, 104, 120 |
| 90      | 16          | 1      | 128    | 33, 96    | 17, 49, 80, 112 | 9, 25, 41, 57, 72, 88, 104, 120 |
| 91      | 16          | 1      | 128    | 33, 96    | 17, 49, 80, 112 | 9, 25, 41, 57, 72, 88, 104, 120 |
| 92      | 16          | 1      | 128    | 33, 96    | 17, 49, 80, 112 | 9, 25, 41, 57, 72, 88, 104, 120 |
| 93      | 16          | 1      | 128    | 33, 96    | 17, 49, 80, 112 | 9, 25, 41, 57, 72, 88, 104, 120 |
| 94      | 16          | 1      | 128    | 33, 96    | 17, 49, 80, 112 | 9, 25, 41, 57, 72, 88, 104, 120 |
| 95      | 16          | 1      | 128    | 33, 96    | 17, 49, 80, 112 | 9, 25, 41, 57, 72, 88, 104, 120 |
| 96      | 16          | 1      | 128    | 33, 96    | 17, 49, 80, 112 | 9, 25, 41, 57, 72, 88, 104, 120 |

Table 4 (continued)

| Entries | No of seeds | Seed 1 | Seed 2 | Seeds 3/4 | Seeds 5/8       | Seeds 9/16                      |
|---------|-------------|--------|--------|-----------|-----------------|---------------------------------|
| 97      | 16          | 1      | 128    | 33, 96    | 17, 49, 80, 112 | 9, 25, 41, 57, 72, 88, 104, 120 |
| 98      | 16          | 1      | 128    | 33, 96    | 17, 49, 80, 112 | 9, 25, 41, 57, 72, 88, 104, 120 |
| 99      | 16          | 1      | 128    | 33, 96    | 17, 49, 80, 112 | 9, 25, 41, 57, 72, 88, 104, 120 |
| 100     | 16          | 1      | 128    | 33, 96    | 17, 49, 80, 112 | 9, 25, 41, 57, 72, 88, 104, 120 |
| 101     | 16          | 1      | 128    | 33, 96    | 17, 49, 80, 112 | 9, 25, 41, 57, 72, 88, 104, 120 |
| 102     | 16          | 1      | 128    | 33, 96    | 17, 49, 80, 112 | 9, 25, 41, 57, 72, 88, 104, 120 |
| 103     | 16          | 1      | 128    | 33, 96    | 17, 49, 80, 112 | 9, 25, 41, 57, 72, 88, 104, 120 |
| 104     | 16          | 1      | 128    | 33, 96    | 17, 49, 80, 112 | 9, 25, 41, 57, 72, 88, 104, 120 |
| 105     | 16          | 1      | 128    | 33, 96    | 17, 49, 80, 112 | 9, 25, 41, 57, 72, 88, 104, 120 |
| 106     | 16          | 1      | 128    | 33, 96    | 17, 49, 80, 112 | 9, 25, 41, 57, 72, 88, 104, 120 |
| 107     | 16          | 1      | 128    | 33, 96    | 17, 49, 80, 112 | 9, 25, 41, 57, 72, 88, 104, 120 |
| 108     | 16          | 1      | 128    | 33, 96    | 17, 49, 80, 112 | 9, 25, 41, 57, 72, 88, 104, 120 |
| 109     | 16          | 1      | 128    | 33, 96    | 17, 49, 80, 112 | 9, 25, 41, 57, 72, 88, 104, 120 |
| 110     | 16          | 1      | 128    | 33, 96    | 17, 49, 80, 112 | 9, 25, 41, 57, 72, 88, 104, 120 |
| 111     | 16          | 1      | 128    | 33, 96    | 17, 49, 80, 112 | 9, 25, 41, 57, 72, 88, 104, 120 |
| 112     | 16          | 1      | 128    | 33, 96    | 17, 49, 80, 112 | 9, 25, 41, 57, 72, 88, 104, 120 |
| 113     | 16          | 1      | 128    | 33, 96    | 17, 49, 80, 112 | 9, 25, 41, 57, 72, 88, 104, 120 |
| 114     | 16          | 1      | 128    | 33, 96    | 17, 49, 80, 112 | 9, 25, 41, 57, 72, 88, 104, 120 |
| 115     | 16          | 1      | 128    | 33, 96    | 17, 49, 80, 112 | 9, 25, 41, 57, 72, 88, 104, 120 |
| 116     | 16          | 1      | 128    | 33, 96    | 17, 49, 80, 112 | 9, 25, 41, 57, 72, 88, 104, 120 |
| 117     | 16          | 1      | 128    | 33, 96    | 17, 49, 80, 112 | 9, 25, 41, 57, 72, 88, 104, 120 |
| 118     | 16          | 1      | 128    | 33, 96    | 17, 49, 80, 112 | 9, 25, 41, 57, 72, 88, 104, 120 |
| 119     | 16          | 1      | 128    | 33, 96    | 17, 49, 80, 112 | 9, 25, 41, 57, 72, 88, 104, 120 |
| 120     | 16          | 1      | 128    | 33, 96    | 17, 49, 80, 112 | 9, 25, 41, 57, 72, 88, 104, 120 |
| 121     | 16          | 1      | 128    | 33, 96    | 17, 49, 80, 112 | 9, 25, 41, 57, 72, 88, 104, 120 |
| 122     | 16          | 1      | 128    | 33, 96    | 17, 49, 80, 112 | 9, 25, 41, 57, 72, 88, 104, 120 |
| 123     | 16          | 1      | 128    | 33, 96    | 17, 49, 80, 112 | 9, 25, 41, 57, 72, 88, 104, 120 |
| 124     | 16          | 1      | 128    | 33, 96    | 17, 49, 80, 112 | 9, 25, 41, 57, 72, 88, 104, 120 |
| 125     | 16          | 1      | 128    | 33, 96    | 17, 49, 80, 112 | 9, 25, 41, 57, 72, 88, 104, 120 |
| 126     | 16          | 1      | 128    | 33, 96    | 17, 49, 80, 112 | 9, 25, 41, 57, 72, 88, 104, 120 |
| 127     | 16          | 1      | 128    | 33, 96    | 17, 49, 80, 112 | 9, 25, 41, 57, 72, 88, 104, 120 |
| 128     | 16          | 1      | 128    | 33, 96    | 17, 49, 80, 112 | 9, 25, 41, 57, 72, 88, 104, 120 |

<u>Table 5 (Byes for 65 to 128 entries)</u> On a draw sheet numbered 1 to 128.

| Entries | No of<br>byes |                                |                                    |                                    | Pla                                | acement of byes                |                                    |                                          |                                           |
|---------|---------------|--------------------------------|------------------------------------|------------------------------------|------------------------------------|--------------------------------|------------------------------------|------------------------------------------|-------------------------------------------|
| 65      | 63            | 2, 4, 6, 8,<br>10, 12, 14, 16, | 18, 20, 22, 24,<br>26, 28, 30, 32, | 34, 36, 38, 40,<br>42, 44, 46, 48, | 50, 52, 54, 56,<br>58, 60, 62, 64, | 67, 69, 71,<br>73, 75, 77, 79, | 81, 83, 85, 87,<br>89, 91, 93, 95, | 97, 99, 101, 103,<br>105, 107, 109, 111, | 113, 115, 117, 119,<br>121, 123, 125, 127 |
| 66      | 62            | 2, 4, 6, 8,<br>10, 12, 14, 16, | 18, 20, 22, 24,<br>26, 28, 30, 32, | 34, 36, 38, 40,<br>42, 44, 46, 48, | 50, 52, 54, 56,<br>58, 60, 62,     | 67, 69, 71,<br>73, 75, 77, 79, | 81, 83, 85, 87,<br>89, 91, 93, 95, | 97, 99, 101, 103,<br>105, 107, 109, 111, | 113, 115, 117, 119,<br>121, 123, 125, 127 |
| 67      | 61            | 2, 4, 6, 8,<br>10, 12, 14, 16, | 18, 20, 22, 24,<br>26, 28, 30, 32  | 34, 36, 38, 40,<br>42, 44, 46, 48, | 50, 52, 54, 56,<br>58, 60, 62,     | 67, 69, 71,<br>73, 75, 77, 79, | 81, 83, 85, 87,<br>89, 91, 93, 95, | 99, 101, 103,<br>105, 107, 109, 111,     | 113, 115, 117, 119, 121, 123, 125, 127    |
| 68      | 60            | 2, 4, 6, 8,<br>10, 12, 14, 16, | 18, 20, 22, 24,<br>26, 28, 30,     | 34, 36, 38, 40,<br>42, 44, 46, 48, | 50, 52, 54, 56,<br>58, 60, 62,     | 67, 69, 71,<br>73, 75, 77, 79, | 81, 83, 85, 87,<br>89, 91, 93, 95, | 99, 101, 103,<br>105, 107, 109, 111,     | 113, 115, 117, 119, 121, 123, 125, 127    |
| 69      | 59            | 2, 4, 6, 8,<br>10, 12, 14, 16, | 18, 20, 22, 24,<br>26, 28, 30,     | 34, 36, 38, 40,<br>42, 44, 46, 48, | 50, 52, 54, 56,<br>58, 60, 62,     | 67, 69, 71,<br>73, 75, 77, 79, | 83, 85, 87,<br>89, 91, 93, 95,     | 99, 101, 103,<br>105, 107, 109, 111,     | 113, 115, 117, 119,<br>121, 123, 125, 127 |
| 70      | 58            | 2, 4, 6, 8,<br>10, 12, 14, 16, | 18, 20, 22, 24,<br>26, 28, 30,     | 34, 36, 38, 40,<br>42, 44, 46,     | 50, 52, 54, 56,<br>58, 60, 62,     | 67, 69, 71,<br>73, 75, 77, 79, | 83, 85, 87,<br>89, 91, 93, 95,     | 99, 101, 103,<br>105, 107, 109, 111,     | 113, 115, 117, 119,<br>121, 123, 125, 127 |
| 71      | 57            | 2, 4, 6, 8,<br>10, 12, 14, 16  | 18, 20, 22, 24,<br>26, 28, 30,     | 34, 36, 38, 40,<br>42, 44, 46,     | 50, 52, 54, 56,<br>58, 60, 62,     | 67, 69, 71,<br>73, 75, 77, 79, | 83, 85, 87,<br>89, 91, 93, 95,     | 99, 101, 103,<br>105, 107, 109, 111,     | 115, 117, 119,<br>121, 123, 125, 127      |
| 72      | 56            | 2, 4, 6, 8,<br>10, 12, 14,     | 18, 20, 22, 24,<br>26, 28, 30,     | 34, 36, 38, 40,<br>42, 44, 46,     | 50, 52, 54, 56,<br>58, 60, 62,     | 67, 69, 71,<br>73, 75, 77, 79, | 83, 85, 87,<br>89, 91, 93, 95,     | 99, 101, 103,<br>105, 107, 109, 111,     | 115, 117, 119,<br>121, 123, 125, 127      |
| 73      | 55            | 2, 4, 6, 8,<br>10, 12, 14,     | 18, 20, 22, 24,<br>26, 28, 30,     | 34, 36, 38, 40,<br>42, 44, 46,     | 50, 52, 54, 56,<br>58, 60, 62,     | 67, 69, 71,<br>75, 77, 79,     | 83, 85, 87,<br>89, 91, 93, 95,     | 99, 101, 103,<br>105, 107, 109, 111,     | 115, 117, 119,<br>121, 123, 125, 127      |
| 74      | 54            | 2, 4, 6, 8,<br>10, 12, 14,     | 18, 20, 22, 24,<br>26, 28, 30,     | 34, 36, 38, 40,<br>42, 44, 46,     | 50, 52, 54,<br>58, 60, 62,         | 67, 69, 71,<br>75, 77, 79,     | 83, 85, 87,<br>89, 91, 93, 95,     | 99, 101, 103,<br>105, 107, 109, 111,     | 115, 117, 119,<br>121, 123, 125, 127      |
| 75      | 53            | 2, 4, 6, 8,<br>10, 12, 14,     | 18, 20, 22, 24,<br>26, 28, 30,     | 34, 36, 38, 40,<br>42, 44, 46,     | 50, 52, 54,<br>58, 60, 62,         | 67, 69, 71,<br>75, 77, 79,     | 83, 85, 87,<br>89, 91, 93, 95,     | 99, 101, 103,<br>107, 109, 111,          | 115, 117, 119,<br>121, 123, 125, 127      |
| 76      | 52            | 2, 4, 6, 8,<br>10, 12, 14,     | 18, 20, 22,<br>26, 28, 30,         | 34, 36, 38, 40,<br>42, 44, 46,     | 50, 52, 54,<br>58, 60, 62,         | 67, 69, 71,<br>75, 77, 79,     | 83, 85, 87,<br>89, 91, 93, 95,     | 99, 101, 103,<br>107, 109, 111,          | 115, 117, 119,<br>121, 123, 125, 127      |
| 77      | 51            | 2, 4, 6, 8,<br>10, 12, 14,     | 18, 20, 22,<br>26, 28, 30,         | 34, 36, 38, 40,<br>42, 44, 46,     | 50, 52, 54,<br>58, 60, 62,         | 67, 69, 71,<br>75, 77, 79,     | 83, 85, 87,<br>91, 93, 95,         | 99, 101, 103,<br>107, 109, 111,          | 115, 117, 119,<br>121, 123, 125, 127      |
| 78      | 50            | 2, 4, 6, 8,<br>10, 12, 14,     | 18, 20, 22,<br>26, 28, 30,         | 34, 36, 38,<br>42, 44, 46,         | 50, 52, 54,<br>58, 60, 62,         | 67, 69, 71,<br>75, 77, 79,     | 83, 85, 87,<br>91, 93, 95,         | 99, 101, 103,<br>107, 109, 111,          | 115, 117, 119,<br>121, 123, 125, 127      |
| 79      | 49            | 2, 4, 6, 8,<br>10, 12, 14,     | 18, 20, 22,<br>26, 28, 30,         | 34, 36, 38,<br>42, 44, 46,         | 50, 52, 54,<br>58, 60, 62,         | 67, 69, 71,<br>75, 77, 79,     | 83, 85, 87,<br>91, 93, 95,         | 99, 101, 103,<br>107, 109, 111,          | 115, 117, 119,<br>123, 125, 127           |