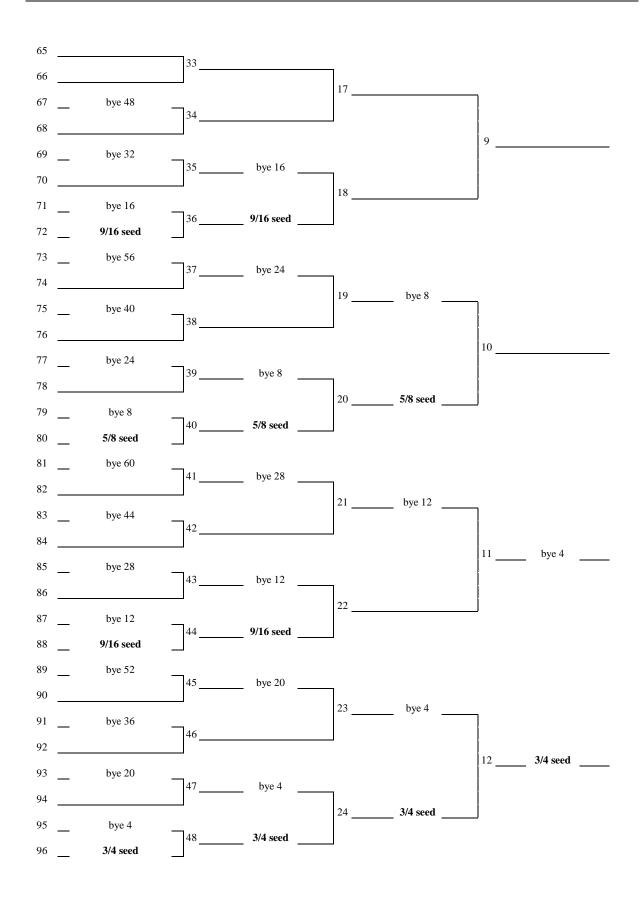

<u>Table 5 (Byes for 65 to 128 entries)</u> On a draw sheet numbered 1 to 128.

| Entries | No of<br>byes |                                |                                    |                                    | Pla                                | acement of byes                |                                    |                                          |                                           |
|---------|---------------|--------------------------------|------------------------------------|------------------------------------|------------------------------------|--------------------------------|------------------------------------|------------------------------------------|-------------------------------------------|
| 65      | 63            | 2, 4, 6, 8,<br>10, 12, 14, 16, | 18, 20, 22, 24,<br>26, 28, 30, 32, | 34, 36, 38, 40,<br>42, 44, 46, 48, | 50, 52, 54, 56,<br>58, 60, 62, 64, | 67, 69, 71,<br>73, 75, 77, 79, | 81, 83, 85, 87,<br>89, 91, 93, 95, | 97, 99, 101, 103,<br>105, 107, 109, 111, | 113, 115, 117, 119,<br>121, 123, 125, 127 |
| 66      | 62            | 2, 4, 6, 8,<br>10, 12, 14, 16, | 18, 20, 22, 24,<br>26, 28, 30, 32, | 34, 36, 38, 40,<br>42, 44, 46, 48, | 50, 52, 54, 56,<br>58, 60, 62,     | 67, 69, 71,<br>73, 75, 77, 79, | 81, 83, 85, 87,<br>89, 91, 93, 95, | 97, 99, 101, 103,<br>105, 107, 109, 111, | 113, 115, 117, 119,<br>121, 123, 125, 127 |
| 67      | 61            | 2, 4, 6, 8,<br>10, 12, 14, 16, | 18, 20, 22, 24,<br>26, 28, 30, 32  | 34, 36, 38, 40,<br>42, 44, 46, 48, | 50, 52, 54, 56,<br>58, 60, 62,     | 67, 69, 71,<br>73, 75, 77, 79, | 81, 83, 85, 87,<br>89, 91, 93, 95, | 99, 101, 103,<br>105, 107, 109, 111,     | 113, 115, 117, 119, 121, 123, 125, 127    |
| 68      | 60            | 2, 4, 6, 8,<br>10, 12, 14, 16, | 18, 20, 22, 24,<br>26, 28, 30,     | 34, 36, 38, 40,<br>42, 44, 46, 48, | 50, 52, 54, 56,<br>58, 60, 62,     | 67, 69, 71,<br>73, 75, 77, 79, | 81, 83, 85, 87,<br>89, 91, 93, 95, | 99, 101, 103,<br>105, 107, 109, 111,     | 113, 115, 117, 119, 121, 123, 125, 127    |
| 69      | 59            | 2, 4, 6, 8,<br>10, 12, 14, 16, | 18, 20, 22, 24,<br>26, 28, 30,     | 34, 36, 38, 40,<br>42, 44, 46, 48, | 50, 52, 54, 56,<br>58, 60, 62,     | 67, 69, 71,<br>73, 75, 77, 79, | 83, 85, 87,<br>89, 91, 93, 95,     | 99, 101, 103,<br>105, 107, 109, 111,     | 113, 115, 117, 119,<br>121, 123, 125, 127 |
| 70      | 58            | 2, 4, 6, 8,<br>10, 12, 14, 16, | 18, 20, 22, 24,<br>26, 28, 30,     | 34, 36, 38, 40,<br>42, 44, 46,     | 50, 52, 54, 56,<br>58, 60, 62,     | 67, 69, 71,<br>73, 75, 77, 79, | 83, 85, 87,<br>89, 91, 93, 95,     | 99, 101, 103,<br>105, 107, 109, 111,     | 113, 115, 117, 119,<br>121, 123, 125, 127 |
| 71      | 57            | 2, 4, 6, 8,<br>10, 12, 14, 16  | 18, 20, 22, 24,<br>26, 28, 30,     | 34, 36, 38, 40,<br>42, 44, 46,     | 50, 52, 54, 56,<br>58, 60, 62,     | 67, 69, 71,<br>73, 75, 77, 79, | 83, 85, 87,<br>89, 91, 93, 95,     | 99, 101, 103,<br>105, 107, 109, 111,     | 115, 117, 119,<br>121, 123, 125, 127      |
| 72      | 56            | 2, 4, 6, 8,<br>10, 12, 14,     | 18, 20, 22, 24,<br>26, 28, 30,     | 34, 36, 38, 40,<br>42, 44, 46,     | 50, 52, 54, 56,<br>58, 60, 62,     | 67, 69, 71,<br>73, 75, 77, 79, | 83, 85, 87,<br>89, 91, 93, 95,     | 99, 101, 103,<br>105, 107, 109, 111,     | 115, 117, 119,<br>121, 123, 125, 127      |
| 73      | 55            | 2, 4, 6, 8,<br>10, 12, 14,     | 18, 20, 22, 24,<br>26, 28, 30,     | 34, 36, 38, 40,<br>42, 44, 46,     | 50, 52, 54, 56,<br>58, 60, 62,     | 67, 69, 71,<br>75, 77, 79,     | 83, 85, 87,<br>89, 91, 93, 95,     | 99, 101, 103,<br>105, 107, 109, 111,     | 115, 117, 119,<br>121, 123, 125, 127      |
| 74      | 54            | 2, 4, 6, 8,<br>10, 12, 14,     | 18, 20, 22, 24,<br>26, 28, 30,     | 34, 36, 38, 40,<br>42, 44, 46,     | 50, 52, 54,<br>58, 60, 62,         | 67, 69, 71,<br>75, 77, 79,     | 83, 85, 87,<br>89, 91, 93, 95,     | 99, 101, 103,<br>105, 107, 109, 111,     | 115, 117, 119,<br>121, 123, 125, 127      |
| 75      | 53            | 2, 4, 6, 8,<br>10, 12, 14,     | 18, 20, 22, 24,<br>26, 28, 30,     | 34, 36, 38, 40,<br>42, 44, 46,     | 50, 52, 54,<br>58, 60, 62,         | 67, 69, 71,<br>75, 77, 79,     | 83, 85, 87,<br>89, 91, 93, 95,     | 99, 101, 103,<br>107, 109, 111,          | 115, 117, 119,<br>121, 123, 125, 127      |
| 76      | 52            | 2, 4, 6, 8,<br>10, 12, 14,     | 18, 20, 22,<br>26, 28, 30,         | 34, 36, 38, 40,<br>42, 44, 46,     | 50, 52, 54,<br>58, 60, 62,         | 67, 69, 71,<br>75, 77, 79,     | 83, 85, 87,<br>89, 91, 93, 95,     | 99, 101, 103,<br>107, 109, 111,          | 115, 117, 119,<br>121, 123, 125, 127      |
| 77      | 51            | 2, 4, 6, 8,<br>10, 12, 14,     | 18, 20, 22,<br>26, 28, 30,         | 34, 36, 38, 40,<br>42, 44, 46,     | 50, 52, 54,<br>58, 60, 62,         | 67, 69, 71,<br>75, 77, 79,     | 83, 85, 87,<br>91, 93, 95,         | 99, 101, 103,<br>107, 109, 111,          | 115, 117, 119,<br>121, 123, 125, 127      |
| 78      | 50            | 2, 4, 6, 8,<br>10, 12, 14,     | 18, 20, 22,<br>26, 28, 30,         | 34, 36, 38,<br>42, 44, 46,         | 50, 52, 54,<br>58, 60, 62,         | 67, 69, 71,<br>75, 77, 79,     | 83, 85, 87,<br>91, 93, 95,         | 99, 101, 103,<br>107, 109, 111,          | 115, 117, 119,<br>121, 123, 125, 127      |
| 79      | 49            | 2, 4, 6, 8,<br>10, 12, 14,     | 18, 20, 22,<br>26, 28, 30,         | 34, 36, 38,<br>42, 44, 46,         | 50, 52, 54,<br>58, 60, 62,         | 67, 69, 71,<br>75, 77, 79,     | 83, 85, 87,<br>91, 93, 95,         | 99, 101, 103,<br>107, 109, 111,          | 115, 117, 119,<br>123, 125, 127           |

Table 5 (continued)

| Entries | No of<br>byes |             |             |             | F           | Placement of byes |             |                |                |
|---------|---------------|-------------|-------------|-------------|-------------|-------------------|-------------|----------------|----------------|
| 80      | 48            | 2, 4, 6,    | 18, 20, 22, | 34, 36, 38, | 50, 52, 54, | 67, 69, 71,       | 83, 85, 87, | 99, 101, 103,  | 115, 117, 119, |
|         |               | 10, 12, 14, | 26, 28, 30, | 42, 44, 46, | 58, 60, 62, | 75, 77, 79,       | 91, 93, 95, | 107, 109, 111, | 123, 125, 127  |
| 81      | 47            | 2, 4, 6,    | 18, 20, 22, | 34, 36, 38, | 50, 52, 54, | 69, 71,           | 83, 85, 87, | 99, 101, 103,  | 115, 117, 119, |
|         |               | 10, 12, 14, | 26, 28, 30, | 42, 44, 46, | 58, 60, 62, | 75, 77, 79,       | 91, 93, 95, | 107, 109, 111, | 123, 125, 127  |
| 82      | 46            | 2, 4, 6,    | 18, 20, 22, | 34, 36, 38, | 50, 52, 54, | 69, 71,           | 83, 85, 87, | 99, 101, 103,  | 115, 117, 119, |
|         |               | 10, 12, 14, | 26, 28, 30, | 42, 44, 46, | 58, 60,     | 75, 77, 79,       | 91, 93, 95, | 107, 109, 111, | 123, 125, 127  |
| 83      | 45            | 2, 4, 6,    | 18, 20, 22, | 34, 36, 38, | 50, 52, 54, | 69, 71,           | 83, 85, 87, | 101, 103,      | 115, 117, 119, |
|         |               | 10, 12, 14, | 26, 28, 30, | 42, 44, 46, | 58, 60,     | 75, 77, 79,       | 91, 93, 95, | 107, 109, 111, | 123, 125, 127  |
| 84      | 44            | 2, 4, 6,    | 18, 20, 22, | 34, 36, 38, | 50, 52, 54, | 69, 71,           | 83, 85, 87, | 101, 103,      | 115, 117, 119, |
|         |               | 10, 12, 14, | 26, 28,     | 42, 44, 46, | 58, 60,     | 75, 77, 79,       | 91, 93, 95, | 107, 109, 111, | 123, 125, 127  |
| 85      | 43            | 2, 4, 6,    | 18, 20, 22, | 34, 36, 38, | 50, 52, 54, | 69, 71,           | 85, 87,     | 101, 103,      | 115, 117, 119, |
|         |               | 10, 12, 14, | 26, 28,     | 42, 44, 46, | 58, 60,     | 75, 77, 79,       | 91, 93, 95, | 107, 109, 111, | 123, 125, 127  |
| 86      | 42            | 2, 4, 6,    | 18, 20, 22, | 34, 36, 38, | 50, 52, 54, | 69, 71,           | 85, 87,     | 101, 103,      | 115, 117, 119, |
|         |               | 10, 12, 14, | 26, 28,     | 42, 44,     | 58, 60,     | 75, 77, 79,       | 91, 93, 95, | 107, 109, 111, | 123, 125, 127  |
| 87      | 41            | 2, 4, 6,    | 18, 20, 22, | 34, 36, 38, | 50, 52, 54, | 69, 71,           | 85, 87,     | 101, 103,      | 117, 119,      |
|         |               | 10, 12, 14, | 26, 28,     | 42, 44,     | 58, 60,     | 75, 77, 79,       | 91, 93, 95, | 107, 109, 111, | 123, 125, 127  |
| 88      | 40            | 2, 4, 6,    | 18, 20, 22, | 34, 36, 38, | 50, 52, 54, | 69, 71,           | 85, 87,     | 101, 103,      | 117, 119,      |
|         |               | 10, 12,     | 26, 28,     | 42, 44,     | 58, 60,     | 75, 77, 79,       | 91, 93, 95, | 107, 109, 111, | 123, 125, 127  |
| 89      | 39            | 2, 4, 6,    | 18, 20, 22, | 34, 36, 38, | 50, 52, 54, | 69, 71,           | 85, 87,     | 101, 103,      | 117, 119,      |
|         |               | 10, 12,     | 26, 28,     | 42, 44,     | 58, 60,     | 77, 79,           | 91, 93, 95, | 107, 109, 111, | 123, 125, 127  |
| 90      | 38            | 2, 4, 6,    | 18, 20, 22, | 34, 36, 38, | 50, 52,     | 69, 71,           | 85, 87,     | 101, 103,      | 117, 119,      |
|         |               | 10, 12,     | 26, 28,     | 42, 44,     | 58, 60,     | 77, 79,           | 91, 93, 95, | 107, 109, 111, | 123, 125, 127  |
| 91      | 37            | 2, 4, 6,    | 18, 20, 22, | 34, 36, 38, | 50, 52,     | 69, 71,           | 85, 87,     | 101, 103,      | 117, 119,      |
|         |               | 10, 12,     | 26, 28,     | 42, 44,     | 58, 60,     | 77, 79,           | 91, 93, 95, | 109, 111,      | 123, 125, 127  |
| 92      | 36            | 2, 4, 6,    | 18, 20,     | 34, 36, 38, | 50, 52,     | 69, 71,           | 85, 87,     | 101, 103,      | 117, 119,      |
|         |               | 10, 12,     | 26, 28,     | 42, 44,     | 58, 60,     | 77, 79,           | 91, 93, 95, | 109, 111,      | 123, 125, 127  |
| 93      | 35            | 2, 4, 6,    | 18, 20,     | 34, 36, 38, | 50, 52,     | 69, 71,           | 85, 87,     | 101, 103,      | 117, 119,      |
|         |               | 10, 12,     | 26, 28,     | 42, 44,     | 58, 60,     | 77, 79,           | 93, 95,     | 109, 111,      | 123, 125, 127  |
| 94      | 34            | 2, 4, 6,    | 18, 20,     | 34, 36,     | 50, 52,     | 69, 71,           | 85, 87,     | 101, 103,      | 117, 119,      |
|         |               | 10, 12,     | 26, 28,     | 42, 44,     | 58, 60,     | 77, 79,           | 93, 95,     | 109, 111,      | 123, 125, 127  |
| 95      | 33            | 2, 4, 6,    | 18, 20,     | 34, 36,     | 50, 52,     | 69, 71,           | 85, 87,     | 101, 103,      | 117, 119,      |
|         |               | 10, 12,     | 26, 28,     | 42, 44,     | 58, 60,     | 77, 79,           | 93, 95,     | 109, 111,      | 125, 127       |
| 96      | 32            | 2, 4,       | 18, 20,     | 34, 36,     | 50, 52,     | 69, 71,           | 85, 87,     | 101, 103,      | 117, 119,      |
|         |               | 10, 12,     | 26, 28,     | 42, 44,     | 58, 60,     | 77, 79,           | 93, 95,     | 109, 111,      | 125, 127       |

**Table 5** (continued)

| Table 5 (c | continued) |                  |                    |                    |                    |                   |                    |                        |                       |
|------------|------------|------------------|--------------------|--------------------|--------------------|-------------------|--------------------|------------------------|-----------------------|
| Entries    | No of byes |                  |                    |                    |                    | Placement of byes |                    |                        |                       |
| 97         | 31         | 2, 4,<br>10, 12, | 18, 20,<br>26, 28, | 34, 36,<br>42, 44, | 50, 52,<br>58, 60, | 71,<br>77, 79,    | 85, 87,<br>93, 95, | 101, 103,<br>109, 111, | 117, 119,<br>125, 127 |
| 98         | 30         | 2, 4,<br>10, 12, | 18, 20,<br>26, 28, | 34, 36,<br>42, 44, | 50, 52,<br>58,     | 71,<br>77, 79,    | 85, 87,<br>93, 95, | 101, 103,<br>109, 111, | 117, 119,<br>125, 127 |
| 99         | 29         | 2, 4,<br>10, 12, | 18, 20,<br>26, 28, | 34, 36,<br>42, 44, | 50, 52,<br>58,     | 71,<br>77, 79,    | 85, 87,<br>93, 95, | 103,<br>109, 111,      | 117, 119,<br>125, 127 |
| 100        | 28         | 2, 4,<br>10, 12, | 18, 20,<br>26,     | 34, 36,<br>42, 44, | 50, 52,<br>58,     | 71,<br>77, 79,    | 85, 87,<br>93, 95, | 103,<br>109, 111,      | 117, 119,<br>125, 127 |
| 101        | 27         | 2, 4,<br>10, 12, | 18, 20,<br>26,     | 34, 36,<br>42, 44, | 50, 52,<br>58,     | 71,<br>77, 79,    | 87,<br>93, 95,     | 103,<br>109, 111,      | 117, 119,<br>125, 127 |
| 102        | 26         | 2, 4,<br>10, 12, | 18, 20,<br>26,     | 34, 36,<br>42,     | 50, 52,<br>58,     | 71,<br>77, 79,    | 87,<br>93, 95,     | 103,<br>109, 111,      | 117, 119,<br>125, 127 |
| 103        | 25         | 2, 4,<br>10, 12, | 18, 20,<br>26,     | 34, 36,<br>42,     | 50, 52,<br>58,     | 71,<br>77, 79,    | 87,<br>93, 95,     | 103,<br>109, 111,      | 119,<br>125, 127      |
| 104        | 24         | 2, 4,<br>10,     | 18, 20,<br>26,     | 34, 36,<br>42,     | 50, 52,<br>58,     | 71,<br>77, 79,    | 87,<br>93, 95,     | 103,<br>109, 111,      | 119,<br>125, 127      |
| 105        | 23         | 2, 4,<br>10,     | 18, 20,<br>26,     | 34, 36,<br>42,     | 50, 52,<br>58,     | 71,<br>79,        | 87,<br>93, 95,     | 103,<br>109, 111,      | 119,<br>125, 127      |
| 106        | 22         | 2, 4,<br>10,     | 18, 20,<br>26,     | 34, 36,<br>42,     | 50,<br>58,         | 71,<br>79,        | 87,<br>93, 95,     | 103,<br>109, 111,      | 119,<br>125, 127      |
| 107        | 21         | 2, 4,<br>10,     | 18, 20,<br>26,     | 34, 36,<br>42,     | 50,<br>58,         | 71,<br>79,        | 87,<br>93, 95,     | 103,<br>111,           | 119,<br>125, 127      |
| 108        | 20         | 2, 4,<br>10,     | 18,<br>26,         | 34, 36,<br>42,     | 50,<br>58,         | 71,<br>79,        | 87,<br>93, 95,     | 103,<br>111,           | 119,<br>125, 127      |
| 109        | 19         | 2, 4,<br>10,     | 18,<br>26,         | 34, 36,<br>42,     | 50,<br>58,         | 71,<br>79,        | 87,<br>95,         | 103,<br>111,           | 119,<br>125, 127      |
| 110        | 18         | 2, 4,<br>10,     | 18,<br>26,         | 34,<br>42,         | 50,<br>58,         | 71,<br>79,        | 87,<br>95,         | 103,<br>111,           | 119,<br>125, 127      |
| 111        | 17         | 2, 4,<br>10,     | 18,<br>26,         | 34,<br>42,         | 50,<br>58,         | 71,<br>79,        | 87,<br>95,         | 103,<br>111,           | 119,<br>127           |
| 112        | 16         | 2,<br>10,        | 18,<br>26,         | 34,<br>42,         | 50,<br>58,         | 71,<br>79,        | 87,<br>95,         | 103,<br>111,           | 119,<br>127           |
| 113        | 15         | 2,<br>10,        | 18,<br>26,         | 34,<br>42,         | 50,<br>58,         | 79,               | 87,<br>95,         | 103,<br>111,           | 119,<br>127           |