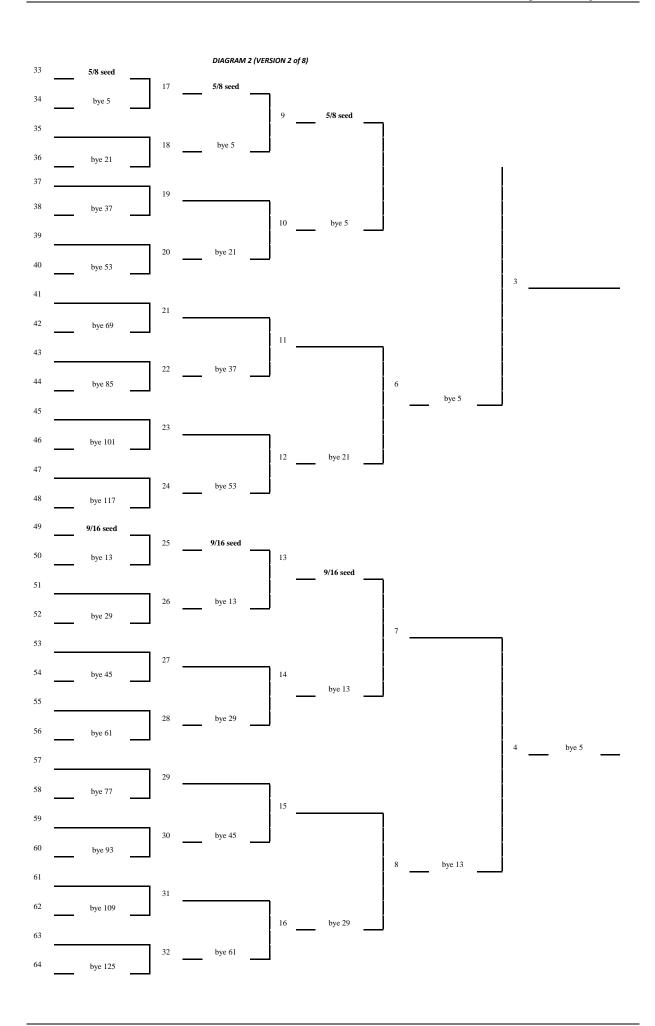

before the first scheduled match. The qualifying rounds, if any, count as part of the tournament for these purposes.

- 12.3 The draw shall be conducted as follows.
  - 12.3.1 When the number of playing units is 4, 8, 16, 32, 64, 128 or any higher power of 2, they shall meet in pairs in the order drawn, as in Diagram 1 for eight playing units.
  - 12.3.2 When the number of playing units is not a power of 2, there shall be byes in the first round. The number of byes shall be equal to the difference between the next higher power of 2 and the number of playing units, (e. g. with 17 playing units, there are 32-17 = 15 byes).
  - 12.3.3 The byes shall be placed as in Tables 1 to 5 and Diagram 2.

- 12.6.2 The seeded entries shall be selected as the best in the event at that time.
- 12.6.3 Seeded entries shall be placed as detailed in the example draw in Diagram 2. Seeded entries in the top half of the draw are placed at the top half of their sections (eg eighths or sixteenths), and in the bottom half of the draw at the bottom of their sections.
- 12.7 The top two seeded entries shall be dealt with as follows:
  - 12.7.1 number 1 placed at the top of the draw; and
  - 12.7.2 number 2 placed at the bottom of the draw.
  - 12.7.3 Seeded entries shall be placed as detailed in the example draw in Diagram 2. Seeded entries in the top of the draw are placed at the top half of their sections (eg eighths or sixteenths), and in the bottom half of the draw at the bottom of their sections.

<u>Table 3 (for 33 to 64 entries)</u> On a draw sheet numbered 1 to 64.

| Entries | No<br>of<br>seeds | Seed<br>1 | Seed 2 | Seeds<br>3/4 | Seeds<br>5/8  | No<br>of<br>byes |                             | Placeme                         | nt of byes                  |                                |
|---------|-------------------|-----------|--------|--------------|---------------|------------------|-----------------------------|---------------------------------|-----------------------------|--------------------------------|
| 33      | 8                 | 1         | 64     | 17, 48       | 9, 25, 40, 56 | 31               | 2, 4, 6, 8, 10, 12, 14, 16, | 18, 20, 22, 24, 26, 28, 30, 32, | 35, 37, 39, 41, 43, 45, 47, | 49, 51, 53, 55, 57, 59, 61, 63 |
| 34      | 8                 | 1         | 64     | 17, 48       | 9, 25, 40, 56 | 30               | 2, 4, 6, 8, 10, 12, 14, 16, | 18, 20, 22, 24, 26, 28, 30,     | 35, 37, 39, 41, 43, 45, 47, | 49, 51, 53, 55, 57, 59, 61, 63 |
| 35      | 8                 | 1         | 64     | 17, 48       | 9, 25, 40, 56 | 29               | 2, 4, 6, 8, 10, 12, 14, 16, | 18, 20, 22, 24, 26, 28, 30,     | 35, 37, 39, 41, 43, 45, 47, | 51, 53, 55, 57, 59, 61, 63     |
| 36      | 8                 | 1         | 64     | 17, 48       | 9, 25, 40, 56 | 28               | 2, 4, 6, 8, 10, 12, 14,     | 18, 20, 22, 24, 26, 28, 30,     | 35, 37, 39, 41, 43, 45, 47, | 51, 53, 55, 57, 59, 61, 63     |
| 37      | 8                 | 1         | 64     | 17, 48       | 9, 25, 40, 56 | 27               | 2, 4, 6, 8, 10, 12, 14,     | 18, 20, 22, 24, 26, 28, 30,     | 35, 37, 39, 43, 45, 47,     | 51, 53, 55, 57, 59, 61, 63     |
| 38      | 8                 | 1         | 64     | 17, 48       | 9, 25, 40, 56 | 26               | 2, 4, 6, 8, 10, 12, 14,     | 18, 20, 22, 26, 28, 30,         | 35, 37, 39, 43, 45, 47,     | 51, 53, 55, 57, 59, 61, 63     |
| 39      | 8                 | 1         | 64     | 17, 48       | 9, 25, 40, 56 | 25               | 2, 4, 6, 8, 10, 12, 14,     | 18, 20, 22, 26, 28, 30,         | 35, 37, 39, 43, 45, 47,     | 51, 53, 55, 59, 61, 63         |
| 40      | 8                 | 1         | 64     | 17, 48       | 9, 25, 40, 56 | 24               | 2, 4, 6, 10, 12, 14,        | 18, 20, 22, 26, 28, 30,         | 35, 37, 39, 43, 45, 47,     | 51, 53, 55, 59, 61, 63         |
| 41      | 8                 | 1         | 64     | 17, 48       | 9, 25, 40, 56 | 23               | 2, 4, 6, 10, 12, 14,        | 18, 20, 22, 26, 28, 30,         | 35, 39, 43, 45, 47,         | 51, 53, 55, 59, 61, 63         |
| 42      | 8                 | 1         | 64     | 17, 48       | 9, 25, 40, 56 | 22               | 2, 4, 6, 10, 12, 14,        | 18, 20, 22, 26, 30,             | 35, 39, 43, 45, 47,         | 51, 53, 55, 59, 61, 63         |
| 43      | 8                 | 1         | 64     | 17, 48       | 9, 25, 40, 56 | 21               | 2, 4, 6, 10, 12, 14,        | 18, 20, 22, 26, 30,             | 35, 39, 43, 45, 47,         | 51, 55, 59, 61, 63             |
| 44      | 8                 | 1         | 64     | 17, 48       | 9, 25, 40, 56 | 20               | 2, 4, 6, 10, 14,            | 18, 20, 22, 26, 30,             | 35, 39, 43, 45, 47,         | 51, 55, 59, 61, 63             |
| 45      | 8                 | 1         | 64     | 17, 48       | 9, 25, 40, 56 | 19               | 2, 4, 6, 10, 14,            | 18, 20, 22, 26, 30,             | 35, 39, 43, 47,             | 51, 55, 59, 61, 63             |
| 46      | 8                 | 1         | 64     | 17, 48       | 9, 25, 40, 56 | 18               | 2, 4, 6, 10, 14,            | 18, 22, 26, 30,                 | 35, 39, 43, 47,             | 51, 55, 59, 61, 63             |
| 47      | 8                 | 1         | 64     | 17, 48       | 9, 25, 40, 56 | 17               | 2, 4, 6, 10, 14,            | 18, 22, 26, 30,                 | 35, 39, 43, 47,             | 51, 55, 59, 63                 |
| 48      | 8                 | 1         | 64     | 17, 48       | 9, 25, 40, 56 | 16               | 2, 6 10, 14,                | 18, 22, 26, 30,                 | 35, 39, 43, 47,             | 51, 55, 59, 63                 |
| 49      | 8                 | 1         | 64     | 17, 48       | 9, 25, 40, 56 | 15               | 2, 6 10, 14,                | 18, 22, 26, 30,                 | 39, 43, 47,                 | 51, 55, 59, 63                 |
| 50      | 8                 | 1         | 64     | 17, 48       | 9, 25, 40, 56 | 14               | 2, 6 10, 14,                | 18, 22, 26,                     | 39, 43, 47,                 | 51, 55, 59, 63                 |
| 51      | 8                 | 1         | 64     | 17, 48       | 9, 25, 40, 56 | 13               | 2, 6 10, 14,                | 18, 22, 26,                     | 39, 43, 47,                 | 55, 59, 63                     |
| 52      | 8                 | 1         | 64     | 17, 48       | 9, 25, 40, 56 | 12               | 2, 6 10,                    | 18, 22, 26,                     | 39, 43, 47,                 | 55, 59, 63                     |
| 53      | 8                 | 1         | 64     | 17, 48       | 9, 25, 40, 56 | 11               | 2, 6 10,                    | 18, 22, 26,                     | 39, 47,                     | 55, 59, 63                     |
| 54      | 8                 | 1         | 64     | 17, 48       | 9, 25, 40, 56 | 10               | 2, 6 10,                    | 18, 26,                         | 39, 47,                     | 55, 59, 63                     |
| 55      | 8                 | 1         | 64     | 17, 48       | 9, 25, 40, 56 | 9                | 2, 6 10,                    | 18, 26,                         | 39, 47,                     | 55, 63                         |
| 56      | 8                 | 1         | 64     | 17, 48       | 9, 25, 40, 56 | 8                | 2, 10,                      | 18, 26,                         | 39, 47,                     | 55, 63                         |
| 57      | 8                 | 1         | 64     | 17, 48       | 9, 25, 40, 56 | 7                | 2, 10,                      | 18, 26,                         | 47,                         | 55, 63                         |
| 58      | 8                 | 1         | 64     | 17, 48       | 9, 25, 40, 56 | 6                | 2, 10,                      | 18,                             | 47,                         | 55, 63                         |
| 59      | 8                 | 1         | 64     | 17, 48       | 9, 25, 40, 56 | 5                | 2, 10,                      | 18,                             | 47,                         | 63                             |
| 60      | 8                 | 1         | 64     | 17, 48       | 9, 25, 40, 56 | 4                | 2,                          | 18,                             | 47,                         | 63                             |
| 61      | 8                 | 1         | 64     | 17, 48       | 9, 25, 40, 56 | 3                | 2,                          | 18,                             |                             | 63                             |
| 62      | 8                 | 1         | 64     | 17, 48       | 9, 25, 40, 56 | 2                | 2,                          |                                 |                             | 63                             |
| 63      | 8                 | 1         | 64     | 17, 48       | 9, 25, 40, 56 | 1                | 2                           |                                 |                             |                                |
| 64      | 16                | 1         | 64     | 17, 48       | 9, 25, 40, 56 | 0                | - (seeds 9/16 : 5, 13,      | 21, 29, 36, 44, 52, 60)         |                             |                                |