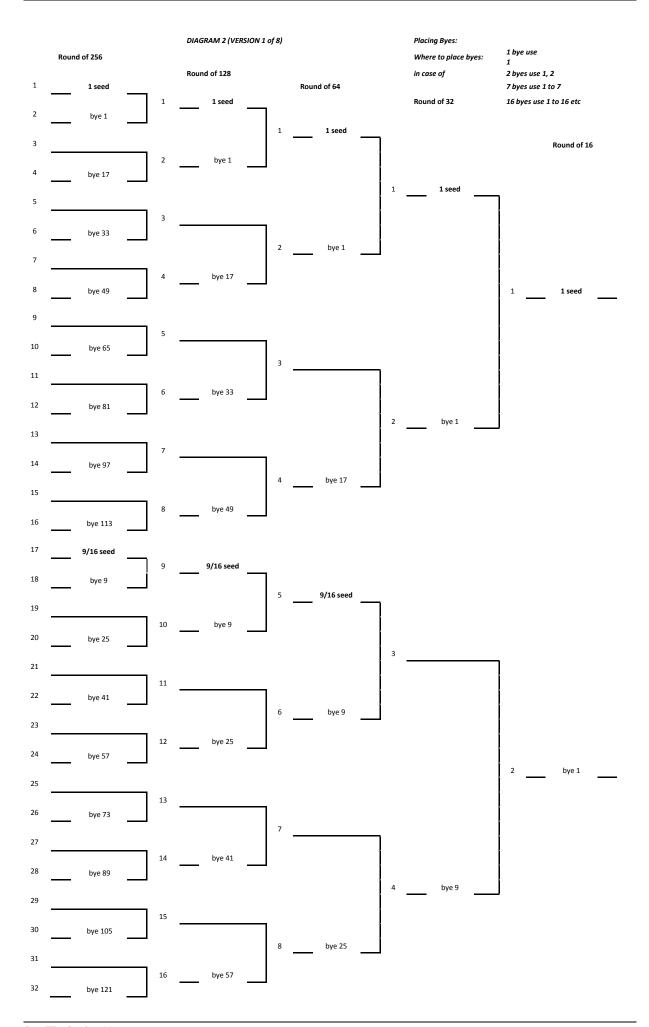

before the first scheduled match. The qualifying rounds, if any, count as part of the tournament for these purposes.

- 12.3 The draw shall be conducted as follows.
  - 12.3.1 When the number of playing units is 4, 8, 16, 32, 64, 128 or any higher power of 2, they shall meet in pairs in the order drawn, as in Diagram 1 for eight playing units.
  - 12.3.2 When the number of playing units is not a power of 2, there shall be byes in the first round. The number of byes shall be equal to the difference between the next higher power of 2 and the number of playing units, (e. g. with 17 playing units, there are 32-17 = 15 byes).
  - 12.3.3 The byes shall be placed as in Tables 1 to 5 and Diagram 2.

- 12.6.2 The seeded entries shall be selected as the best in the event at that time.
- 12.6.3 Seeded entries shall be placed as detailed in the example draw in Diagram 2. Seeded entries in the top half of the draw are placed at the top half of their sections (eg eighths or sixteenths), and in the bottom half of the draw at the bottom of their sections.
- 12.7 The top two seeded entries shall be dealt with as follows:
  - 12.7.1 number 1 placed at the top of the draw; and
  - 12.7.2 number 2 placed at the bottom of the draw.
  - 12.7.3 Seeded entries shall be placed as detailed in the example draw in Diagram 2. Seeded entries in the top of the draw are placed at the top half of their sections (eg eighths or sixteenths), and in the bottom half of the draw at the bottom of their sections.

Placing of byes and seeds in a draw

Table 2 (for 17 to 32 entries) On a draw sheet numbered 1 to 32.

| Γ |         | No of | Seed | Seed | Seeds | Seeds | No of |                   |
|---|---------|-------|------|------|-------|-------|-------|-------------------|
|   | Entries | _     | beca | 2    |       |       |       | Placement of byes |
|   |         | seeds | 1    | 2    | 3/4   | 5/8   | byes  |                   |

<u>Table 4 ( Seeds for 65 to 128 entries)</u> On a draw sheet numbered 1 to 128.

| Entries | No of seeds | Seed 1 | Seed 2 | Seeds 3/4 | Seeds 5/8       | Seeds 9/16                      |
|---------|-------------|--------|--------|-----------|-----------------|---------------------------------|
| 65      | 16          | 1      | 128    | 33, 96    | 17, 49, 80, 112 | 9, 25, 41, 57, 72, 88, 104, 120 |
| 66      | 16          | 1      | 128    | 33, 96    | 17, 49, 80, 112 | 9, 25, 41, 57, 72, 88, 104, 120 |
| 67      | 16          | 1      | 128    | 33, 96    | 17, 49, 80, 112 | 9, 25, 41, 57, 72, 88, 104, 120 |
| 68      | 16          | 1      | 128    | 33, 96    | 17, 49, 80, 112 | 9, 25, 41, 57, 72, 88, 104, 120 |
| 69      | 16          | 1      | 128    | 33, 96    | 17, 49, 80, 112 | 9. 25, 41. 57, 72, 88, 104, 120 |
| 70      | 16          | 1      | 128    | 33, 96    | 17, 49, 80, 112 | 9, 25, 41, 57, 72, 88, 104, 120 |
| 71      | 16          | 1      | 128    | 33, 96    | 17, 49, 80, 112 | 9, 25, 41, 57, 72, 88, 104, 120 |
| 72      | 16          | 1      | 128    | 33, 96    | 17, 49, 80, 112 | 9, 25, 41, 57, 72, 88, 104, 120 |
| 73      | 16          | 1      | 128    | 33, 96    | 17, 49, 80, 112 | 9, 25, 41, 57, 72, 88, 104, 120 |
| 74      | 16          | 1      | 128    | 33, 96    | 17, 49, 80, 112 | 9, 25, 41, 57, 72, 88, 104, 120 |
| 75      | 16          | 1      | 128    | 33, 96    | 17, 49, 80, 112 | 9, 25, 41, 57, 72, 88, 104, 120 |
| 76      | 16          | 1      | 128    | 33, 96    | 17, 49, 80, 112 | 9, 25, 41, 57, 72, 88, 104, 120 |
| 77      | 16          | 1      | 128    | 33, 96    | 17, 49, 80, 112 | 9, 25, 41, 57, 72, 88, 104, 120 |
| 78      | 16          | 1      | 128    | 33, 96    | 17, 49, 80, 112 | 9, 25, 41, 57, 72, 88, 104, 120 |
| 79      | 16          | 1      | 128    | 33, 96    | 17, 49, 80, 112 | 9, 25, 41, 57, 72, 88, 104, 120 |
| 80      | 16          | 1      | 128    | 33, 96    | 17, 49, 80, 112 | 9, 25, 41, 57, 72, 88, 104, 120 |
| 81      | 16          | 1      | 128    | 33, 96    | 17, 49, 80, 112 | 9, 25, 41, 57, 72, 88, 104, 120 |
| 82      | 16          | 1      | 128    | 33, 96    | 17, 49, 80, 112 | 9, 25, 41, 57, 72, 88, 104, 120 |
| 83      | 16          | 1      | 128    | 33, 96    | 17, 49, 80, 112 | 9, 25, 41, 57, 72, 88, 104, 120 |
| 84      | 16          | 1      | 128    | 33, 96    | 17, 49, 80, 112 | 9, 25, 41, 57, 72, 88, 104, 120 |
| 85      | 16          | 1      | 128    | 33, 96    | 17, 49, 80, 112 | 9, 25, 41, 57, 72, 88, 104, 120 |
| 86      | 16          | 1      | 128    | 33, 96    | 17, 49, 80, 112 | 9, 25, 41, 57, 72, 88, 104, 120 |
| 87      | 16          | 1      | 128    | 33, 96    | 17, 49, 80, 112 | 9, 25, 41, 57, 72, 88, 104, 120 |
| 88      | 16          | 1      | 128    | 33, 96    | 17, 49, 80, 112 | 9, 25, 41, 57, 72, 88, 104, 120 |
| 89      | 16          | 1      | 128    | 33, 96    | 17, 49, 80, 112 | 9, 25, 41, 57, 72, 88, 104, 120 |
| 90      | 16          | 1      | 128    | 33, 96    | 17, 49, 80, 112 | 9, 25, 41, 57, 72, 88, 104, 120 |
| 91      | 16          | 1      | 128    | 33, 96    | 17, 49, 80, 112 | 9, 25, 41, 57, 72, 88, 104, 120 |
| 92      | 16          | 1      | 128    | 33, 96    | 17, 49, 80, 112 | 9, 25, 41, 57, 72, 88, 104, 120 |
| 93      | 16          | 1      | 128    | 33, 96    | 17, 49, 80, 112 | 9, 25, 41, 57, 72, 88, 104, 120 |
| 94      | 16          | 1      | 128    | 33, 96    | 17, 49, 80, 112 | 9, 25, 41, 57, 72, 88, 104, 120 |
| 95      | 16          | 1      | 128    | 33, 96    | 17, 49, 80, 112 | 9, 25, 41, 57, 72, 88, 104, 120 |
| 96      | 16          | 1      | 128    | 33, 96    | 17, 49, 80, 112 | 9, 25, 41, 57, 72, 88, 104, 120 |