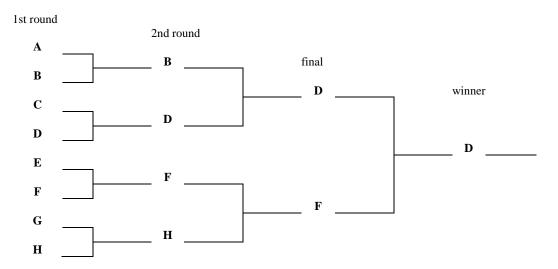

before the first scheduled match. The qualifying rounds, if any, count as part of the tournament for these purposes.

- 12.3 The draw shall be conducted as follows.
  - 12.3.1 When the number of playing units is 4, 8, 16, 32, 64, 128 or any higher power of 2, they shall meet in pairs in the order drawn, as in Diagram 1 for eight playing units.
  - 12.3.2 When the number of playing units is not a power of 2, there shall be byes in the first round. The number of byes shall be equal to the difference between the next higher power of 2 and the number of playing units, (e. g. with 17 playing units, there are 32-17 = 15 byes).
  - 12.3.3 The byes shall be placed as in Tables 1 to 5 and Diagram 2.

#### **DIAGRAM 1**

- 12.4 The seeding of the draw at all BWF-sanctioned tournaments shall be done using the World Ranking as published on the reference date. (Refer Part III Section 1A, Appendix 8) even if the results are missing. In each event, the entry which is ranked highest shall be seeded number 1, and the next highest number 2, and so on until all seeds required by Regulation 12.6 are decided.
- Before implementing Regulation 12.5 in doubles events in which the BWF does the seeding, the World Ranking of each pair shall be modified for seeding purposes when Regulation 12.5.1 or 12.5.2 applies. (For explanation please refer to Part III Section 1A, Appendix 7.)
  - 12.5.1 If two players do not have a World Ranking as a pair but the players have a World Ranking with other partners, a notional ranking is calculated for the pair. An average (the "notional" average) is taken of the best average points scored by each of the two players with other partners. This notional average is converted into the total notional points for the pair by multiplying by 10 and taking 80%. The notional points are used to determine