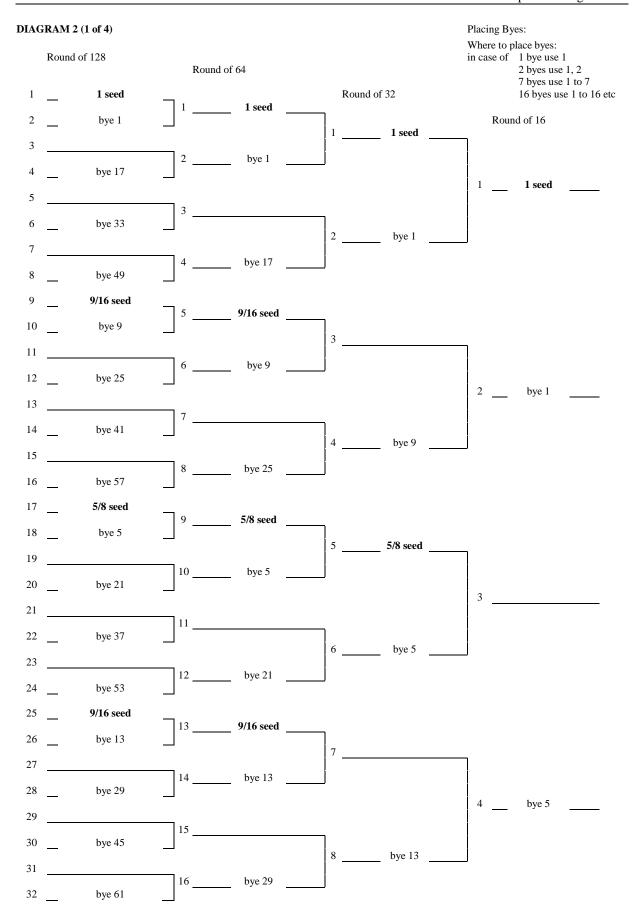

- 12.6.2 The seeded entries shall be selected as the best in the event at that time.
- 12.6.3 Seeded entries shall be placed as detailed in the example draw in Diagram 2. Seeded entries in the top half of the draw are placed at the top half of their sections (eg eighths or sixteenths), and in the bottom half of the draw at the bottom of their sections.
- 12.7 The top two seeded entries shall be dealt with as follows:
  - 12.7.1 number 1 placed at the top of the draw; and
  - 12.7.2 number 2 placed at the bottom of the draw.
  - 12.7.3 Seeded entries shall be placed as detailed in the example draw in Diagram 2. Seeded entries in the top of the draw are placed at the top half of their sections (eg eighths or sixteenths), and in the bottom half of the draw at the bottom of their sections.

Placing of byes and seeds in a draw

Table 2 (for 17 to 32 entries) On a draw sheet numbered 1 to 32.

| Γ |         | No of | Seed | Seed | Seeds | Seeds | No of |                   |
|---|---------|-------|------|------|-------|-------|-------|-------------------|
|   | Entries | _     | beca | 2    |       |       |       | Placement of byes |
|   |         | seeds | 1    | 2    | 3/4   | 5/8   | byes  |                   |

<u>Table 4 ( Seeds for 65 to 128 entries)</u> On a draw sheet numbered 1 to 128.

| Entries | No of seeds | Seed 1 | Seed 2 | Seeds 3/4 | Seeds 5/8       | Seeds 9/16                      |
|---------|-------------|--------|--------|-----------|-----------------|---------------------------------|
| 65      | 16          | 1      | 128    | 33, 96    | 17, 49, 80, 112 | 9, 25, 41, 57, 72, 88, 104, 120 |
| 66      | 16          | 1      | 128    | 33, 96    | 17, 49, 80, 112 | 9, 25, 41, 57, 72, 88, 104, 120 |
| 67      | 16          | 1      | 128    | 33, 96    | 17, 49, 80, 112 | 9, 25, 41, 57, 72, 88, 104, 120 |
| 68      | 16          | 1      | 128    | 33, 96    | 17, 49, 80, 112 | 9, 25, 41, 57, 72, 88, 104, 120 |
| 69      | 16          | 1      | 128    | 33, 96    | 17, 49, 80, 112 | 9. 25, 41. 57, 72, 88, 104, 120 |
| 70      | 16          | 1      | 128    | 33, 96    | 17, 49, 80, 112 | 9, 25, 41, 57, 72, 88, 104, 120 |
| 71      | 16          | 1      | 128    | 33, 96    | 17, 49, 80, 112 | 9, 25, 41, 57, 72, 88, 104, 120 |
| 72      | 16          | 1      | 128    | 33, 96    | 17, 49, 80, 112 | 9, 25, 41, 57, 72, 88, 104, 120 |
| 73      | 16          | 1      | 128    | 33, 96    | 17, 49, 80, 112 | 9, 25, 41, 57, 72, 88, 104, 120 |
| 74      | 16          | 1      | 128    | 33, 96    | 17, 49, 80, 112 | 9, 25, 41, 57, 72, 88, 104, 120 |
| 75      | 16          | 1      | 128    | 33, 96    | 17, 49, 80, 112 | 9, 25, 41, 57, 72, 88, 104, 120 |
| 76      | 16          | 1      | 128    | 33, 96    | 17, 49, 80, 112 | 9, 25, 41, 57, 72, 88, 104, 120 |
| 77      | 16          | 1      | 128    | 33, 96    | 17, 49, 80, 112 | 9, 25, 41, 57, 72, 88, 104, 120 |
| 78      | 16          | 1      | 128    | 33, 96    | 17, 49, 80, 112 | 9, 25, 41, 57, 72, 88, 104, 120 |
| 79      | 16          | 1      | 128    | 33, 96    | 17, 49, 80, 112 | 9, 25, 41, 57, 72, 88, 104, 120 |
| 80      | 16          | 1      | 128    | 33, 96    | 17, 49, 80, 112 | 9, 25, 41, 57, 72, 88, 104, 120 |
| 81      | 16          | 1      | 128    | 33, 96    | 17, 49, 80, 112 | 9, 25, 41, 57, 72, 88, 104, 120 |
| 82      | 16          | 1      | 128    | 33, 96    | 17, 49, 80, 112 | 9, 25, 41, 57, 72, 88, 104, 120 |
| 83      | 16          | 1      | 128    | 33, 96    | 17, 49, 80, 112 | 9, 25, 41, 57, 72, 88, 104, 120 |
| 84      | 16          | 1      | 128    | 33, 96    | 17, 49, 80, 112 | 9, 25, 41, 57, 72, 88, 104, 120 |
| 85      | 16          | 1      | 128    | 33, 96    | 17, 49, 80, 112 | 9, 25, 41, 57, 72, 88, 104, 120 |
| 86      | 16          | 1      | 128    | 33, 96    | 17, 49, 80, 112 | 9, 25, 41, 57, 72, 88, 104, 120 |
| 87      | 16          | 1      | 128    | 33, 96    | 17, 49, 80, 112 | 9, 25, 41, 57, 72, 88, 104, 120 |
| 88      | 16          | 1      | 128    | 33, 96    | 17, 49, 80, 112 | 9, 25, 41, 57, 72, 88, 104, 120 |
| 89      | 16          | 1      | 128    | 33, 96    | 17, 49, 80, 112 | 9, 25, 41, 57, 72, 88, 104, 120 |
| 90      | 16          | 1      | 128    | 33, 96    | 17, 49, 80, 112 | 9, 25, 41, 57, 72, 88, 104, 120 |
| 91      | 16          | 1      | 128    | 33, 96    | 17, 49, 80, 112 | 9, 25, 41, 57, 72, 88, 104, 120 |
| 92      | 16          | 1      | 128    | 33, 96    | 17, 49, 80, 112 | 9, 25, 41, 57, 72, 88, 104, 120 |
| 93      | 16          | 1      | 128    | 33, 96    | 17, 49, 80, 112 | 9, 25, 41, 57, 72, 88, 104, 120 |
| 94      | 16          | 1      | 128    | 33, 96    | 17, 49, 80, 112 | 9, 25, 41, 57, 72, 88, 104, 120 |
| 95      | 16          | 1      | 128    | 33, 96    | 17, 49, 80, 112 | 9, 25, 41, 57, 72, 88, 104, 120 |
| 96      | 16          | 1      | 128    | 33, 96    | 17, 49, 80, 112 | 9, 25, 41, 57, 72, 88, 104, 120 |