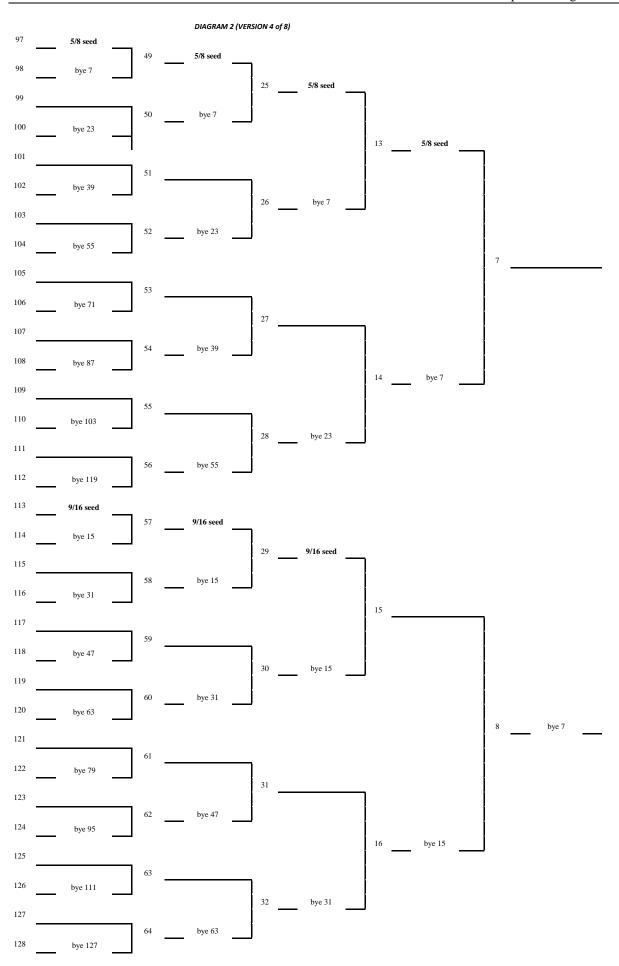

before the first scheduled match. The qualifying rounds, if any, count as part of the tournament for these purposes.

- 12.3 The draw shall be conducted as follows.
  - 12.3.1 When the number of playing units is 4, 8, 16, 32, 64, 128 or any higher power of 2, they shall meet in pairs in the order drawn, as in Diagram 1 for eight playing units.
  - 12.3.2 When the number of playing units is not a power of 2, there shall be byes in the first round. The number of byes shall be equal to the difference between the next higher power of 2 and the number of playing units, (e. g. with 17 playing units, there are 32-17 = 15 byes).
  - 12.3.3 The byes shall be placed as in Tables 1 to 5 and Diagram 2.

- 12.6.2 The seeded entries shall be selected as the best in the event at that time.
- 12.6.3 Seeded entries shall be placed as detailed in the example draw in Diagram 2. Seeded entries in the top half of the draw are placed at the top half of their sections (eg eighths or sixteenths), and in the bottom half of the draw at the bottom of their sections.
- 12.7 The top two seeded entries shall be dealt with as follows:
  - 12.7.1 number 1 placed at the top of the draw; and
  - 12.7.2 number 2 placed at the bottom of the draw.
  - 12.7.3 Seeded entries shall be placed as detailed in the example draw in Diagram 2. Seeded entries in the top of the draw are placed at the top half of their sections (eg eighths or sixteenths), and in the bottom half of the draw at the bottom of their sections.

Placing of byes and seeds in a draw

Table 2 (for 17 to 32 entries) On a draw sheet numbered 1 to 32.

| Γ |         | No of | Seed | Seed | Seeds | Seeds | No of |                   |
|---|---------|-------|------|------|-------|-------|-------|-------------------|
|   | Entries | _     | beca | 2    |       |       |       | Placement of byes |
|   |         | seeds | 1    | 2    | 3/4   | 5/8   | byes  |                   |

<u>Table 4 ( Seeds for 65 to 128 entries)</u> On a draw sheet numbered 1 to 128.

| Entries | No of seeds | Seed 1 | Seed 2 | Seeds 3/4 | Seeds 5/8       | Seeds 9/16                      |
|---------|-------------|--------|--------|-----------|-----------------|---------------------------------|
| 65      | 16          | 1      | 128    | 33, 96    | 17, 49, 80, 112 | 9, 25, 41, 57, 72, 88, 104, 120 |
| 66      | 16          | 1      | 128    | 33, 96    | 17, 49, 80, 112 | 9, 25, 41, 57, 72, 88, 104, 120 |
| 67      | 16          | 1      | 128    | 33, 96    | 17, 49, 80, 112 | 9, 25, 41, 57, 72, 88, 104, 120 |
| 68      | 16          | 1      | 128    | 33, 96    | 17, 49, 80, 112 | 9, 25, 41, 57, 72, 88, 104, 120 |
| 69      | 16          | 1      | 128    | 33, 96    | 17, 49, 80, 112 | 9. 25, 41. 57, 72, 88, 104, 120 |
| 70      | 16          | 1      | 128    | 33, 96    | 17, 49, 80, 112 | 9, 25, 41, 57, 72, 88, 104, 120 |
| 71      | 16          | 1      | 128    | 33, 96    | 17, 49, 80, 112 | 9, 25, 41, 57, 72, 88, 104, 120 |
| 72      | 16          | 1      | 128    | 33, 96    | 17, 49, 80, 112 | 9, 25, 41, 57, 72, 88, 104, 120 |
| 73      | 16          | 1      | 128    | 33, 96    | 17, 49, 80, 112 | 9, 25, 41, 57, 72, 88, 104, 120 |
| 74      | 16          | 1      | 128    | 33, 96    | 17, 49, 80, 112 | 9, 25, 41, 57, 72, 88, 104, 120 |
| 75      | 16          | 1      | 128    | 33, 96    | 17, 49, 80, 112 | 9, 25, 41, 57, 72, 88, 104, 120 |
| 76      | 16          | 1      | 128    | 33, 96    | 17, 49, 80, 112 | 9, 25, 41, 57, 72, 88, 104, 120 |
| 77      | 16          | 1      | 128    | 33, 96    | 17, 49, 80, 112 | 9, 25, 41, 57, 72, 88, 104, 120 |
| 78      | 16          | 1      | 128    | 33, 96    | 17, 49, 80, 112 | 9, 25, 41, 57, 72, 88, 104, 120 |
| 79      | 16          | 1      | 128    | 33, 96    | 17, 49, 80, 112 | 9, 25, 41, 57, 72, 88, 104, 120 |
| 80      | 16          | 1      | 128    | 33, 96    | 17, 49, 80, 112 | 9, 25, 41, 57, 72, 88, 104, 120 |
| 81      | 16          | 1      | 128    | 33, 96    | 17, 49, 80, 112 | 9, 25, 41, 57, 72, 88, 104, 120 |
| 82      | 16          | 1      | 128    | 33, 96    | 17, 49, 80, 112 | 9, 25, 41, 57, 72, 88, 104, 120 |
| 83      | 16          | 1      | 128    | 33, 96    | 17, 49, 80, 112 | 9, 25, 41, 57, 72, 88, 104, 120 |
| 84      | 16          | 1      | 128    | 33, 96    | 17, 49, 80, 112 | 9, 25, 41, 57, 72, 88, 104, 120 |
| 85      | 16          | 1      | 128    | 33, 96    | 17, 49, 80, 112 | 9, 25, 41, 57, 72, 88, 104, 120 |
| 86      | 16          | 1      | 128    | 33, 96    | 17, 49, 80, 112 | 9, 25, 41, 57, 72, 88, 104, 120 |
| 87      | 16          | 1      | 128    | 33, 96    | 17, 49, 80, 112 | 9, 25, 41, 57, 72, 88, 104, 120 |
| 88      | 16          | 1      | 128    | 33, 96    | 17, 49, 80, 112 | 9, 25, 41, 57, 72, 88, 104, 120 |
| 89      | 16          | 1      | 128    | 33, 96    | 17, 49, 80, 112 | 9, 25, 41, 57, 72, 88, 104, 120 |
| 90      | 16          | 1      | 128    | 33, 96    | 17, 49, 80, 112 | 9, 25, 41, 57, 72, 88, 104, 120 |
| 91      | 16          | 1      | 128    | 33, 96    | 17, 49, 80, 112 | 9, 25, 41, 57, 72, 88, 104, 120 |
| 92      | 16          | 1      | 128    | 33, 96    | 17, 49, 80, 112 | 9, 25, 41, 57, 72, 88, 104, 120 |
| 93      | 16          | 1      | 128    | 33, 96    | 17, 49, 80, 112 | 9, 25, 41, 57, 72, 88, 104, 120 |
| 94      | 16          | 1      | 128    | 33, 96    | 17, 49, 80, 112 | 9, 25, 41, 57, 72, 88, 104, 120 |
| 95      | 16          | 1      | 128    | 33, 96    | 17, 49, 80, 112 | 9, 25, 41, 57, 72, 88, 104, 120 |
| 96      | 16          | 1      | 128    | 33, 96    | 17, 49, 80, 112 | 9, 25, 41, 57, 72, 88, 104, 120 |

Table 4 (continued)

| Entries | No of seeds | Seed 1 | Seed 2 | Seeds 3/4 | Seeds 5/8       | Seeds 9/16                      |
|---------|-------------|--------|--------|-----------|-----------------|---------------------------------|
| 97      | 16          | 1      | 128    | 33, 96    | 17, 49, 80, 112 | 9, 25, 41, 57, 72, 88, 104, 120 |
| 98      | 16          | 1      | 128    | 33, 96    | 17, 49, 80, 112 | 9, 25, 41, 57, 72, 88, 104, 120 |
| 99      | 16          | 1      | 128    | 33, 96    | 17, 49, 80, 112 | 9, 25, 41, 57, 72, 88, 104, 120 |
| 100     | 16          | 1      | 128    | 33, 96    | 17, 49, 80, 112 | 9, 25, 41, 57, 72, 88, 104, 120 |
| 101     | 16          | 1      | 128    | 33, 96    | 17, 49, 80, 112 | 9, 25, 41, 57, 72, 88, 104, 120 |
| 102     | 16          | 1      | 128    | 33, 96    | 17, 49, 80, 112 | 9, 25, 41, 57, 72, 88, 104, 120 |
| 103     | 16          | 1      | 128    | 33, 96    | 17, 49, 80, 112 | 9, 25, 41, 57, 72, 88, 104, 120 |
| 104     | 16          | 1      | 128    | 33, 96    | 17, 49, 80, 112 | 9, 25, 41, 57, 72, 88, 104, 120 |
| 105     | 16          | 1      | 128    | 33, 96    | 17, 49, 80, 112 | 9, 25, 41, 57, 72, 88, 104, 120 |
| 106     | 16          | 1      | 128    | 33, 96    | 17, 49, 80, 112 | 9, 25, 41, 57, 72, 88, 104, 120 |
| 107     | 16          | 1      | 128    | 33, 96    | 17, 49, 80, 112 | 9, 25, 41, 57, 72, 88, 104, 120 |
| 108     | 16          | 1      | 128    | 33, 96    | 17, 49, 80, 112 | 9, 25, 41, 57, 72, 88, 104, 120 |
| 109     | 16          | 1      | 128    | 33, 96    | 17, 49, 80, 112 | 9, 25, 41, 57, 72, 88, 104, 120 |
| 110     | 16          | 1      | 128    | 33, 96    | 17, 49, 80, 112 | 9, 25, 41, 57, 72, 88, 104, 120 |
| 111     | 16          | 1      | 128    | 33, 96    | 17, 49, 80, 112 | 9, 25, 41, 57, 72, 88, 104, 120 |
| 112     | 16          | 1      | 128    | 33, 96    | 17, 49, 80, 112 | 9, 25, 41, 57, 72, 88, 104, 120 |
| 113     | 16          | 1      | 128    | 33, 96    | 17, 49, 80, 112 | 9, 25, 41, 57, 72, 88, 104, 120 |
| 114     | 16          | 1      | 128    | 33, 96    | 17, 49, 80, 112 | 9, 25, 41, 57, 72, 88, 104, 120 |
| 115     | 16          | 1      | 128    | 33, 96    | 17, 49, 80, 112 | 9, 25, 41, 57, 72, 88, 104, 120 |
| 116     | 16          | 1      | 128    | 33, 96    | 17, 49, 80, 112 | 9, 25, 41, 57, 72, 88, 104, 120 |
| 117     | 16          | 1      | 128    | 33, 96    | 17, 49, 80, 112 | 9, 25, 41, 57, 72, 88, 104, 120 |
| 118     | 16          | 1      | 128    | 33, 96    | 17, 49, 80, 112 | 9, 25, 41, 57, 72, 88, 104, 120 |
| 119     | 16          | 1      | 128    | 33, 96    | 17, 49, 80, 112 | 9, 25, 41, 57, 72, 88, 104, 120 |
| 120     | 16          | 1      | 128    | 33, 96    | 17, 49, 80, 112 | 9, 25, 41, 57, 72, 88, 104, 120 |
| 121     | 16          | 1      | 128    | 33, 96    | 17, 49, 80, 112 | 9, 25, 41, 57, 72, 88, 104, 120 |
| 122     | 16          | 1      | 128    | 33, 96    | 17, 49, 80, 112 | 9, 25, 41, 57, 72, 88, 104, 120 |
| 123     | 16          | 1      | 128    | 33, 96    | 17, 49, 80, 112 | 9, 25, 41, 57, 72, 88, 104, 120 |
| 124     | 16          | 1      | 128    | 33, 96    | 17, 49, 80, 112 | 9, 25, 41, 57, 72, 88, 104, 120 |
| 125     | 16          | 1      | 128    | 33, 96    | 17, 49, 80, 112 | 9, 25, 41, 57, 72, 88, 104, 120 |
| 126     | 16          | 1      | 128    | 33, 96    | 17, 49, 80, 112 | 9, 25, 41, 57, 72, 88, 104, 120 |
| 127     | 16          | 1      | 128    | 33, 96    | 17, 49, 80, 112 | 9, 25, 41, 57, 72, 88, 104, 120 |
| 128     | 16          | 1      | 128    | 33, 96    | 17, 49, 80, 112 | 9, 25, 41, 57, 72, 88, 104, 120 |

<u>Table 5 (Byes for 65 to 128 entries)</u> On a draw sheet numbered 1 to 128.

| Entries | No of<br>byes |                                |                                    |                                    | Pla                                | acement of byes                |                                    |                                          |                                           |
|---------|---------------|--------------------------------|------------------------------------|------------------------------------|------------------------------------|--------------------------------|------------------------------------|------------------------------------------|-------------------------------------------|
| 65      | 63            | 2, 4, 6, 8,<br>10, 12, 14, 16, | 18, 20, 22, 24,<br>26, 28, 30, 32, | 34, 36, 38, 40,<br>42, 44, 46, 48, | 50, 52, 54, 56,<br>58, 60, 62, 64, | 67, 69, 71,<br>73, 75, 77, 79, | 81, 83, 85, 87,<br>89, 91, 93, 95, | 97, 99, 101, 103,<br>105, 107, 109, 111, | 113, 115, 117, 119,<br>121, 123, 125, 127 |
| 66      | 62            | 2, 4, 6, 8,<br>10, 12, 14, 16, | 18, 20, 22, 24,<br>26, 28, 30, 32, | 34, 36, 38, 40,<br>42, 44, 46, 48, | 50, 52, 54, 56,<br>58, 60, 62,     | 67, 69, 71,<br>73, 75, 77, 79, | 81, 83, 85, 87,<br>89, 91, 93, 95, | 97, 99, 101, 103,<br>105, 107, 109, 111, | 113, 115, 117, 119,<br>121, 123, 125, 127 |
| 67      | 61            | 2, 4, 6, 8,<br>10, 12, 14, 16, | 18, 20, 22, 24,<br>26, 28, 30, 32  | 34, 36, 38, 40,<br>42, 44, 46, 48, | 50, 52, 54, 56,<br>58, 60, 62,     | 67, 69, 71,<br>73, 75, 77, 79, | 81, 83, 85, 87,<br>89, 91, 93, 95, | 99, 101, 103,<br>105, 107, 109, 111,     | 113, 115, 117, 119, 121, 123, 125, 127    |
| 68      | 60            | 2, 4, 6, 8,<br>10, 12, 14, 16, | 18, 20, 22, 24,<br>26, 28, 30,     | 34, 36, 38, 40,<br>42, 44, 46, 48, | 50, 52, 54, 56,<br>58, 60, 62,     | 67, 69, 71,<br>73, 75, 77, 79, | 81, 83, 85, 87,<br>89, 91, 93, 95, | 99, 101, 103,<br>105, 107, 109, 111,     | 113, 115, 117, 119, 121, 123, 125, 127    |
| 69      | 59            | 2, 4, 6, 8,<br>10, 12, 14, 16, | 18, 20, 22, 24,<br>26, 28, 30,     | 34, 36, 38, 40,<br>42, 44, 46, 48, | 50, 52, 54, 56,<br>58, 60, 62,     | 67, 69, 71,<br>73, 75, 77, 79, | 83, 85, 87,<br>89, 91, 93, 95,     | 99, 101, 103,<br>105, 107, 109, 111,     | 113, 115, 117, 119,<br>121, 123, 125, 127 |
| 70      | 58            | 2, 4, 6, 8,<br>10, 12, 14, 16, | 18, 20, 22, 24,<br>26, 28, 30,     | 34, 36, 38, 40,<br>42, 44, 46,     | 50, 52, 54, 56,<br>58, 60, 62,     | 67, 69, 71,<br>73, 75, 77, 79, | 83, 85, 87,<br>89, 91, 93, 95,     | 99, 101, 103,<br>105, 107, 109, 111,     | 113, 115, 117, 119,<br>121, 123, 125, 127 |
| 71      | 57            | 2, 4, 6, 8,<br>10, 12, 14, 16  | 18, 20, 22, 24,<br>26, 28, 30,     | 34, 36, 38, 40,<br>42, 44, 46,     | 50, 52, 54, 56,<br>58, 60, 62,     | 67, 69, 71,<br>73, 75, 77, 79, | 83, 85, 87,<br>89, 91, 93, 95,     | 99, 101, 103,<br>105, 107, 109, 111,     | 115, 117, 119,<br>121, 123, 125, 127      |
| 72      | 56            | 2, 4, 6, 8,<br>10, 12, 14,     | 18, 20, 22, 24,<br>26, 28, 30,     | 34, 36, 38, 40,<br>42, 44, 46,     | 50, 52, 54, 56,<br>58, 60, 62,     | 67, 69, 71,<br>73, 75, 77, 79, | 83, 85, 87,<br>89, 91, 93, 95,     | 99, 101, 103,<br>105, 107, 109, 111,     | 115, 117, 119,<br>121, 123, 125, 127      |
| 73      | 55            | 2, 4, 6, 8,<br>10, 12, 14,     | 18, 20, 22, 24,<br>26, 28, 30,     | 34, 36, 38, 40,<br>42, 44, 46,     | 50, 52, 54, 56,<br>58, 60, 62,     | 67, 69, 71,<br>75, 77, 79,     | 83, 85, 87,<br>89, 91, 93, 95,     | 99, 101, 103,<br>105, 107, 109, 111,     | 115, 117, 119,<br>121, 123, 125, 127      |
| 74      | 54            | 2, 4, 6, 8,<br>10, 12, 14,     | 18, 20, 22, 24,<br>26, 28, 30,     | 34, 36, 38, 40,<br>42, 44, 46,     | 50, 52, 54,<br>58, 60, 62,         | 67, 69, 71,<br>75, 77, 79,     | 83, 85, 87,<br>89, 91, 93, 95,     | 99, 101, 103,<br>105, 107, 109, 111,     | 115, 117, 119,<br>121, 123, 125, 127      |
| 75      | 53            | 2, 4, 6, 8,<br>10, 12, 14,     | 18, 20, 22, 24,<br>26, 28, 30,     | 34, 36, 38, 40,<br>42, 44, 46,     | 50, 52, 54,<br>58, 60, 62,         | 67, 69, 71,<br>75, 77, 79,     | 83, 85, 87,<br>89, 91, 93, 95,     | 99, 101, 103,<br>107, 109, 111,          | 115, 117, 119,<br>121, 123, 125, 127      |
| 76      | 52            | 2, 4, 6, 8,<br>10, 12, 14,     | 18, 20, 22,<br>26, 28, 30,         | 34, 36, 38, 40,<br>42, 44, 46,     | 50, 52, 54,<br>58, 60, 62,         | 67, 69, 71,<br>75, 77, 79,     | 83, 85, 87,<br>89, 91, 93, 95,     | 99, 101, 103,<br>107, 109, 111,          | 115, 117, 119,<br>121, 123, 125, 127      |
| 77      | 51            | 2, 4, 6, 8,<br>10, 12, 14,     | 18, 20, 22,<br>26, 28, 30,         | 34, 36, 38, 40,<br>42, 44, 46,     | 50, 52, 54,<br>58, 60, 62,         | 67, 69, 71,<br>75, 77, 79,     | 83, 85, 87,<br>91, 93, 95,         | 99, 101, 103,<br>107, 109, 111,          | 115, 117, 119,<br>121, 123, 125, 127      |
| 78      | 50            | 2, 4, 6, 8,<br>10, 12, 14,     | 18, 20, 22,<br>26, 28, 30,         | 34, 36, 38,<br>42, 44, 46,         | 50, 52, 54,<br>58, 60, 62,         | 67, 69, 71,<br>75, 77, 79,     | 83, 85, 87,<br>91, 93, 95,         | 99, 101, 103,<br>107, 109, 111,          | 115, 117, 119,<br>121, 123, 125, 127      |
| 79      | 49            | 2, 4, 6, 8,<br>10, 12, 14,     | 18, 20, 22,<br>26, 28, 30,         | 34, 36, 38,<br>42, 44, 46,         | 50, 52, 54,<br>58, 60, 62,         | 67, 69, 71,<br>75, 77, 79,     | 83, 85, 87,<br>91, 93, 95,         | 99, 101, 103,<br>107, 109, 111,          | 115, 117, 119,<br>123, 125, 127           |