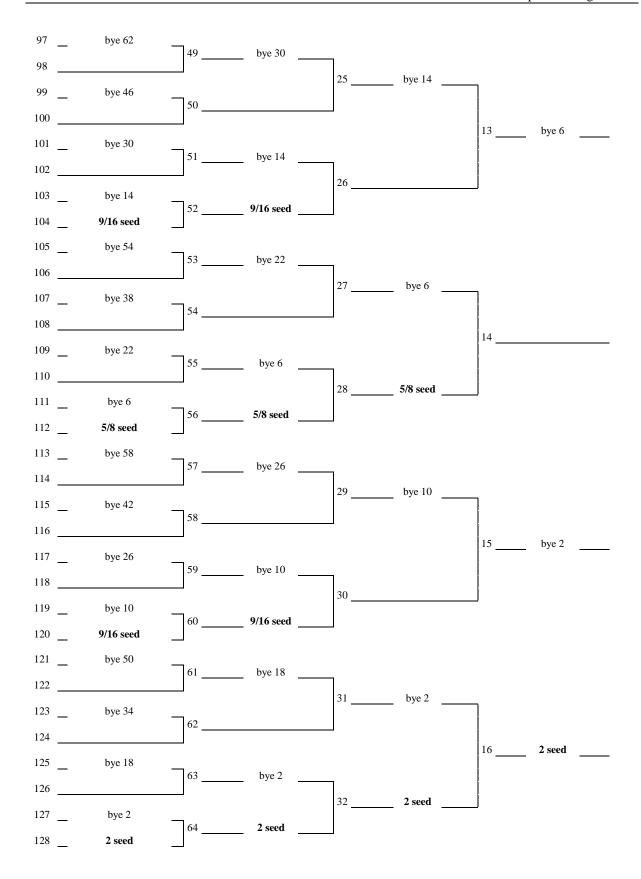

before the first scheduled match. The qualifying rounds, if any, count as part of the tournament for these purposes.

- 12.3 The draw shall be conducted as follows.
  - 12.3.1 When the number of playing units is 4, 8, 16, 32, 64, 128 or any higher power of 2, they shall meet in pairs in the order drawn, as in Diagram 1 for eight playing units.
  - 12.3.2 When the number of playing units is not a power of 2, there shall be byes in the first round. The number of byes shall be equal to the difference between the next higher power of 2 and the number of playing units, (e. g. with 17 playing units, there are 32-17 = 15 byes).
  - 12.3.3 The byes shall be placed as in Tables 1 to 5 and Diagram 2.

<u>Table 5 (Byes for 65 to 128 entries)</u> On a draw sheet numbered 1 to 128.

| Entries | No of<br>byes |                                |                                    |                                    | Pla                                | acement of byes                |                                    |                                          |                                           |
|---------|---------------|--------------------------------|------------------------------------|------------------------------------|------------------------------------|--------------------------------|------------------------------------|------------------------------------------|-------------------------------------------|
| 65      | 63            | 2, 4, 6, 8,<br>10, 12, 14, 16, | 18, 20, 22, 24,<br>26, 28, 30, 32, | 34, 36, 38, 40,<br>42, 44, 46, 48, | 50, 52, 54, 56,<br>58, 60, 62, 64, | 67, 69, 71,<br>73, 75, 77, 79, | 81, 83, 85, 87,<br>89, 91, 93, 95, | 97, 99, 101, 103,<br>105, 107, 109, 111, | 113, 115, 117, 119,<br>121, 123, 125, 127 |
| 66      | 62            | 2, 4, 6, 8,<br>10, 12, 14, 16, | 18, 20, 22, 24,<br>26, 28, 30, 32, | 34, 36, 38, 40,<br>42, 44, 46, 48, | 50, 52, 54, 56,<br>58, 60, 62,     | 67, 69, 71,<br>73, 75, 77, 79, | 81, 83, 85, 87,<br>89, 91, 93, 95, | 97, 99, 101, 103,<br>105, 107, 109, 111, | 113, 115, 117, 119,<br>121, 123, 125, 127 |
| 67      | 61            | 2, 4, 6, 8,<br>10, 12, 14, 16, | 18, 20, 22, 24,<br>26, 28, 30, 32  | 34, 36, 38, 40,<br>42, 44, 46, 48, | 50, 52, 54, 56,<br>58, 60, 62,     | 67, 69, 71,<br>73, 75, 77, 79, | 81, 83, 85, 87,<br>89, 91, 93, 95, | 99, 101, 103,<br>105, 107, 109, 111,     | 113, 115, 117, 119, 121, 123, 125, 127    |
| 68      | 60            | 2, 4, 6, 8,<br>10, 12, 14, 16, | 18, 20, 22, 24,<br>26, 28, 30,     | 34, 36, 38, 40,<br>42, 44, 46, 48, | 50, 52, 54, 56,<br>58, 60, 62,     | 67, 69, 71,<br>73, 75, 77, 79, | 81, 83, 85, 87,<br>89, 91, 93, 95, | 99, 101, 103,<br>105, 107, 109, 111,     | 113, 115, 117, 119, 121, 123, 125, 127    |
| 69      | 59            | 2, 4, 6, 8,<br>10, 12, 14, 16, | 18, 20, 22, 24,<br>26, 28, 30,     | 34, 36, 38, 40,<br>42, 44, 46, 48, | 50, 52, 54, 56,<br>58, 60, 62,     | 67, 69, 71,<br>73, 75, 77, 79, | 83, 85, 87,<br>89, 91, 93, 95,     | 99, 101, 103,<br>105, 107, 109, 111,     | 113, 115, 117, 119,<br>121, 123, 125, 127 |
| 70      | 58            | 2, 4, 6, 8,<br>10, 12, 14, 16, | 18, 20, 22, 24,<br>26, 28, 30,     | 34, 36, 38, 40,<br>42, 44, 46,     | 50, 52, 54, 56,<br>58, 60, 62,     | 67, 69, 71,<br>73, 75, 77, 79, | 83, 85, 87,<br>89, 91, 93, 95,     | 99, 101, 103,<br>105, 107, 109, 111,     | 113, 115, 117, 119,<br>121, 123, 125, 127 |
| 71      | 57            | 2, 4, 6, 8,<br>10, 12, 14, 16  | 18, 20, 22, 24,<br>26, 28, 30,     | 34, 36, 38, 40,<br>42, 44, 46,     | 50, 52, 54, 56,<br>58, 60, 62,     | 67, 69, 71,<br>73, 75, 77, 79, | 83, 85, 87,<br>89, 91, 93, 95,     | 99, 101, 103,<br>105, 107, 109, 111,     | 115, 117, 119,<br>121, 123, 125, 127      |
| 72      | 56            | 2, 4, 6, 8,<br>10, 12, 14,     | 18, 20, 22, 24,<br>26, 28, 30,     | 34, 36, 38, 40,<br>42, 44, 46,     | 50, 52, 54, 56,<br>58, 60, 62,     | 67, 69, 71,<br>73, 75, 77, 79, | 83, 85, 87,<br>89, 91, 93, 95,     | 99, 101, 103,<br>105, 107, 109, 111,     | 115, 117, 119,<br>121, 123, 125, 127      |
| 73      | 55            | 2, 4, 6, 8,<br>10, 12, 14,     | 18, 20, 22, 24,<br>26, 28, 30,     | 34, 36, 38, 40,<br>42, 44, 46,     | 50, 52, 54, 56,<br>58, 60, 62,     | 67, 69, 71,<br>75, 77, 79,     | 83, 85, 87,<br>89, 91, 93, 95,     | 99, 101, 103,<br>105, 107, 109, 111,     | 115, 117, 119,<br>121, 123, 125, 127      |
| 74      | 54            | 2, 4, 6, 8,<br>10, 12, 14,     | 18, 20, 22, 24,<br>26, 28, 30,     | 34, 36, 38, 40,<br>42, 44, 46,     | 50, 52, 54,<br>58, 60, 62,         | 67, 69, 71,<br>75, 77, 79,     | 83, 85, 87,<br>89, 91, 93, 95,     | 99, 101, 103,<br>105, 107, 109, 111,     | 115, 117, 119,<br>121, 123, 125, 127      |
| 75      | 53            | 2, 4, 6, 8,<br>10, 12, 14,     | 18, 20, 22, 24,<br>26, 28, 30,     | 34, 36, 38, 40,<br>42, 44, 46,     | 50, 52, 54,<br>58, 60, 62,         | 67, 69, 71,<br>75, 77, 79,     | 83, 85, 87,<br>89, 91, 93, 95,     | 99, 101, 103,<br>107, 109, 111,          | 115, 117, 119,<br>121, 123, 125, 127      |
| 76      | 52            | 2, 4, 6, 8,<br>10, 12, 14,     | 18, 20, 22,<br>26, 28, 30,         | 34, 36, 38, 40,<br>42, 44, 46,     | 50, 52, 54,<br>58, 60, 62,         | 67, 69, 71,<br>75, 77, 79,     | 83, 85, 87,<br>89, 91, 93, 95,     | 99, 101, 103,<br>107, 109, 111,          | 115, 117, 119,<br>121, 123, 125, 127      |
| 77      | 51            | 2, 4, 6, 8,<br>10, 12, 14,     | 18, 20, 22,<br>26, 28, 30,         | 34, 36, 38, 40,<br>42, 44, 46,     | 50, 52, 54,<br>58, 60, 62,         | 67, 69, 71,<br>75, 77, 79,     | 83, 85, 87,<br>91, 93, 95,         | 99, 101, 103,<br>107, 109, 111,          | 115, 117, 119,<br>121, 123, 125, 127      |
| 78      | 50            | 2, 4, 6, 8,<br>10, 12, 14,     | 18, 20, 22,<br>26, 28, 30,         | 34, 36, 38,<br>42, 44, 46,         | 50, 52, 54,<br>58, 60, 62,         | 67, 69, 71,<br>75, 77, 79,     | 83, 85, 87,<br>91, 93, 95,         | 99, 101, 103,<br>107, 109, 111,          | 115, 117, 119,<br>121, 123, 125, 127      |
| 79      | 49            | 2, 4, 6, 8,<br>10, 12, 14,     | 18, 20, 22,<br>26, 28, 30,         | 34, 36, 38,<br>42, 44, 46,         | 50, 52, 54,<br>58, 60, 62,         | 67, 69, 71,<br>75, 77, 79,     | 83, 85, 87,<br>91, 93, 95,         | 99, 101, 103,<br>107, 109, 111,          | 115, 117, 119,<br>123, 125, 127           |

Table 5 (continued)

| Entries | No of<br>byes |             |             |             | F           | Placement of byes |             |                |                |
|---------|---------------|-------------|-------------|-------------|-------------|-------------------|-------------|----------------|----------------|
| 80      | 48            | 2, 4, 6,    | 18, 20, 22, | 34, 36, 38, | 50, 52, 54, | 67, 69, 71,       | 83, 85, 87, | 99, 101, 103,  | 115, 117, 119, |
|         |               | 10, 12, 14, | 26, 28, 30, | 42, 44, 46, | 58, 60, 62, | 75, 77, 79,       | 91, 93, 95, | 107, 109, 111, | 123, 125, 127  |
| 81      | 47            | 2, 4, 6,    | 18, 20, 22, | 34, 36, 38, | 50, 52, 54, | 69, 71,           | 83, 85, 87, | 99, 101, 103,  | 115, 117, 119, |
|         |               | 10, 12, 14, | 26, 28, 30, | 42, 44, 46, | 58, 60, 62, | 75, 77, 79,       | 91, 93, 95, | 107, 109, 111, | 123, 125, 127  |
| 82      | 46            | 2, 4, 6,    | 18, 20, 22, | 34, 36, 38, | 50, 52, 54, | 69, 71,           | 83, 85, 87, | 99, 101, 103,  | 115, 117, 119, |
|         |               | 10, 12, 14, | 26, 28, 30, | 42, 44, 46, | 58, 60,     | 75, 77, 79,       | 91, 93, 95, | 107, 109, 111, | 123, 125, 127  |
| 83      | 45            | 2, 4, 6,    | 18, 20, 22, | 34, 36, 38, | 50, 52, 54, | 69, 71,           | 83, 85, 87, | 101, 103,      | 115, 117, 119, |
|         |               | 10, 12, 14, | 26, 28, 30, | 42, 44, 46, | 58, 60,     | 75, 77, 79,       | 91, 93, 95, | 107, 109, 111, | 123, 125, 127  |
| 84      | 44            | 2, 4, 6,    | 18, 20, 22, | 34, 36, 38, | 50, 52, 54, | 69, 71,           | 83, 85, 87, | 101, 103,      | 115, 117, 119, |
|         |               | 10, 12, 14, | 26, 28,     | 42, 44, 46, | 58, 60,     | 75, 77, 79,       | 91, 93, 95, | 107, 109, 111, | 123, 125, 127  |
| 85      | 43            | 2, 4, 6,    | 18, 20, 22, | 34, 36, 38, | 50, 52, 54, | 69, 71,           | 85, 87,     | 101, 103,      | 115, 117, 119, |
|         |               | 10, 12, 14, | 26, 28,     | 42, 44, 46, | 58, 60,     | 75, 77, 79,       | 91, 93, 95, | 107, 109, 111, | 123, 125, 127  |
| 86      | 42            | 2, 4, 6,    | 18, 20, 22, | 34, 36, 38, | 50, 52, 54, | 69, 71,           | 85, 87,     | 101, 103,      | 115, 117, 119, |
|         |               | 10, 12, 14, | 26, 28,     | 42, 44,     | 58, 60,     | 75, 77, 79,       | 91, 93, 95, | 107, 109, 111, | 123, 125, 127  |
| 87      | 41            | 2, 4, 6,    | 18, 20, 22, | 34, 36, 38, | 50, 52, 54, | 69, 71,           | 85, 87,     | 101, 103,      | 117, 119,      |
|         |               | 10, 12, 14, | 26, 28,     | 42, 44,     | 58, 60,     | 75, 77, 79,       | 91, 93, 95, | 107, 109, 111, | 123, 125, 127  |
| 88      | 40            | 2, 4, 6,    | 18, 20, 22, | 34, 36, 38, | 50, 52, 54, | 69, 71,           | 85, 87,     | 101, 103,      | 117, 119,      |
|         |               | 10, 12,     | 26, 28,     | 42, 44,     | 58, 60,     | 75, 77, 79,       | 91, 93, 95, | 107, 109, 111, | 123, 125, 127  |
| 89      | 39            | 2, 4, 6,    | 18, 20, 22, | 34, 36, 38, | 50, 52, 54, | 69, 71,           | 85, 87,     | 101, 103,      | 117, 119,      |
|         |               | 10, 12,     | 26, 28,     | 42, 44,     | 58, 60,     | 77, 79,           | 91, 93, 95, | 107, 109, 111, | 123, 125, 127  |
| 90      | 38            | 2, 4, 6,    | 18, 20, 22, | 34, 36, 38, | 50, 52,     | 69, 71,           | 85, 87,     | 101, 103,      | 117, 119,      |
|         |               | 10, 12,     | 26, 28,     | 42, 44,     | 58, 60,     | 77, 79,           | 91, 93, 95, | 107, 109, 111, | 123, 125, 127  |
| 91      | 37            | 2, 4, 6,    | 18, 20, 22, | 34, 36, 38, | 50, 52,     | 69, 71,           | 85, 87,     | 101, 103,      | 117, 119,      |
|         |               | 10, 12,     | 26, 28,     | 42, 44,     | 58, 60,     | 77, 79,           | 91, 93, 95, | 109, 111,      | 123, 125, 127  |
| 92      | 36            | 2, 4, 6,    | 18, 20,     | 34, 36, 38, | 50, 52,     | 69, 71,           | 85, 87,     | 101, 103,      | 117, 119,      |
|         |               | 10, 12,     | 26, 28,     | 42, 44,     | 58, 60,     | 77, 79,           | 91, 93, 95, | 109, 111,      | 123, 125, 127  |
| 93      | 35            | 2, 4, 6,    | 18, 20,     | 34, 36, 38, | 50, 52,     | 69, 71,           | 85, 87,     | 101, 103,      | 117, 119,      |
|         |               | 10, 12,     | 26, 28,     | 42, 44,     | 58, 60,     | 77, 79,           | 93, 95,     | 109, 111,      | 123, 125, 127  |
| 94      | 34            | 2, 4, 6,    | 18, 20,     | 34, 36,     | 50, 52,     | 69, 71,           | 85, 87,     | 101, 103,      | 117, 119,      |
|         |               | 10, 12,     | 26, 28,     | 42, 44,     | 58, 60,     | 77, 79,           | 93, 95,     | 109, 111,      | 123, 125, 127  |
| 95      | 33            | 2, 4, 6,    | 18, 20,     | 34, 36,     | 50, 52,     | 69, 71,           | 85, 87,     | 101, 103,      | 117, 119,      |
|         |               | 10, 12,     | 26, 28,     | 42, 44,     | 58, 60,     | 77, 79,           | 93, 95,     | 109, 111,      | 125, 127       |
| 96      | 32            | 2, 4,       | 18, 20,     | 34, 36,     | 50, 52,     | 69, 71,           | 85, 87,     | 101, 103,      | 117, 119,      |
|         |               | 10, 12,     | 26, 28,     | 42, 44,     | 58, 60,     | 77, 79,           | 93, 95,     | 109, 111,      | 125, 127       |

**Table 5** (continued)

| Table 5 (c | continued) |                  |                    |                    |                    |                   |                    |                        |                       |
|------------|------------|------------------|--------------------|--------------------|--------------------|-------------------|--------------------|------------------------|-----------------------|
| Entries    | No of byes |                  |                    |                    |                    | Placement of byes |                    |                        |                       |
| 97         | 31         | 2, 4,<br>10, 12, | 18, 20,<br>26, 28, | 34, 36,<br>42, 44, | 50, 52,<br>58, 60, | 71,<br>77, 79,    | 85, 87,<br>93, 95, | 101, 103,<br>109, 111, | 117, 119,<br>125, 127 |
| 98         | 30         | 2, 4,<br>10, 12, | 18, 20,<br>26, 28, | 34, 36,<br>42, 44, | 50, 52,<br>58,     | 71,<br>77, 79,    | 85, 87,<br>93, 95, | 101, 103,<br>109, 111, | 117, 119,<br>125, 127 |
| 99         | 29         | 2, 4,<br>10, 12, | 18, 20,<br>26, 28, | 34, 36,<br>42, 44, | 50, 52,<br>58,     | 71,<br>77, 79,    | 85, 87,<br>93, 95, | 103,<br>109, 111,      | 117, 119,<br>125, 127 |
| 100        | 28         | 2, 4,<br>10, 12, | 18, 20,<br>26,     | 34, 36,<br>42, 44, | 50, 52,<br>58,     | 71,<br>77, 79,    | 85, 87,<br>93, 95, | 103,<br>109, 111,      | 117, 119,<br>125, 127 |
| 101        | 27         | 2, 4,<br>10, 12, | 18, 20,<br>26,     | 34, 36,<br>42, 44, | 50, 52,<br>58,     | 71,<br>77, 79,    | 87,<br>93, 95,     | 103,<br>109, 111,      | 117, 119,<br>125, 127 |
| 102        | 26         | 2, 4,<br>10, 12, | 18, 20,<br>26,     | 34, 36,<br>42,     | 50, 52,<br>58,     | 71,<br>77, 79,    | 87,<br>93, 95,     | 103,<br>109, 111,      | 117, 119,<br>125, 127 |
| 103        | 25         | 2, 4,<br>10, 12, | 18, 20,<br>26,     | 34, 36,<br>42,     | 50, 52,<br>58,     | 71,<br>77, 79,    | 87,<br>93, 95,     | 103,<br>109, 111,      | 119,<br>125, 127      |
| 104        | 24         | 2, 4,<br>10,     | 18, 20,<br>26,     | 34, 36,<br>42,     | 50, 52,<br>58,     | 71,<br>77, 79,    | 87,<br>93, 95,     | 103,<br>109, 111,      | 119,<br>125, 127      |
| 105        | 23         | 2, 4,<br>10,     | 18, 20,<br>26,     | 34, 36,<br>42,     | 50, 52,<br>58,     | 71,<br>79,        | 87,<br>93, 95,     | 103,<br>109, 111,      | 119,<br>125, 127      |
| 106        | 22         | 2, 4,<br>10,     | 18, 20,<br>26,     | 34, 36,<br>42,     | 50,<br>58,         | 71,<br>79,        | 87,<br>93, 95,     | 103,<br>109, 111,      | 119,<br>125, 127      |
| 107        | 21         | 2, 4,<br>10,     | 18, 20,<br>26,     | 34, 36,<br>42,     | 50,<br>58,         | 71,<br>79,        | 87,<br>93, 95,     | 103,<br>111,           | 119,<br>125, 127      |
| 108        | 20         | 2, 4,<br>10,     | 18,<br>26,         | 34, 36,<br>42,     | 50,<br>58,         | 71,<br>79,        | 87,<br>93, 95,     | 103,<br>111,           | 119,<br>125, 127      |
| 109        | 19         | 2, 4,<br>10,     | 18,<br>26,         | 34, 36,<br>42,     | 50,<br>58,         | 71,<br>79,        | 87,<br>95,         | 103,<br>111,           | 119,<br>125, 127      |
| 110        | 18         | 2, 4,<br>10,     | 18,<br>26,         | 34,<br>42,         | 50,<br>58,         | 71,<br>79,        | 87,<br>95,         | 103,<br>111,           | 119,<br>125, 127      |
| 111        | 17         | 2, 4,<br>10,     | 18,<br>26,         | 34,<br>42,         | 50,<br>58,         | 71,<br>79,        | 87,<br>95,         | 103,<br>111,           | 119,<br>127           |
| 112        | 16         | 2,<br>10,        | 18,<br>26,         | 34,<br>42,         | 50,<br>58,         | 71,<br>79,        | 87,<br>95,         | 103,<br>111,           | 119,<br>127           |
| 113        | 15         | 2,<br>10,        | 18,<br>26,         | 34,<br>42,         | 50,<br>58,         | 79,               | 87,<br>95,         | 103,<br>111,           | 119,<br>127           |